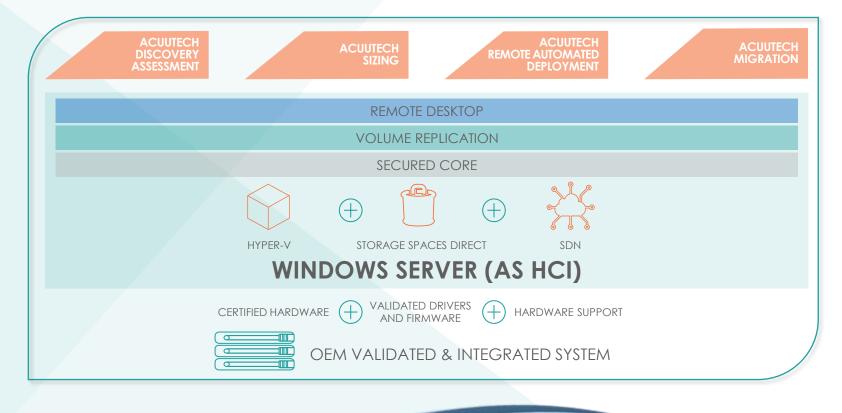

#### **PLATFORM**

Turnkey AS HCI system

Volume replication and failover

Software defined networking

VM Encryption and protection

#### **HYBRID**

Disaster recovery

Offsite backup

Hybrid-file server

#### CLOUD

Infrastructure on demand (IaaS)

Virtual Desktop

Application Services on demand (PaaS)

Office 365 Productivity suite