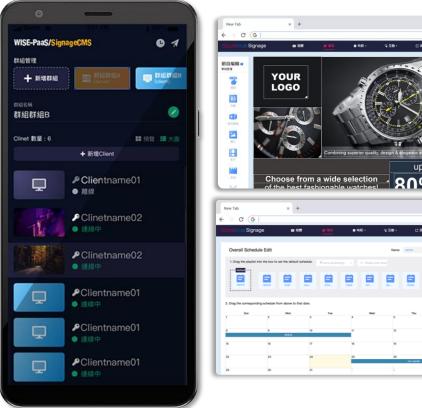

#### **StoreVue Digital Signage Solution Overview**

Mobile APP: real-time edit content / uploading Backend Web: content designing / content editing / scheduling / media management

#### **Instantly Publish and Revise by Free Mobile App**

Switch program

Adjust text

Play specified media

- One-click interaction
- Dispatch videos
- Play specified list