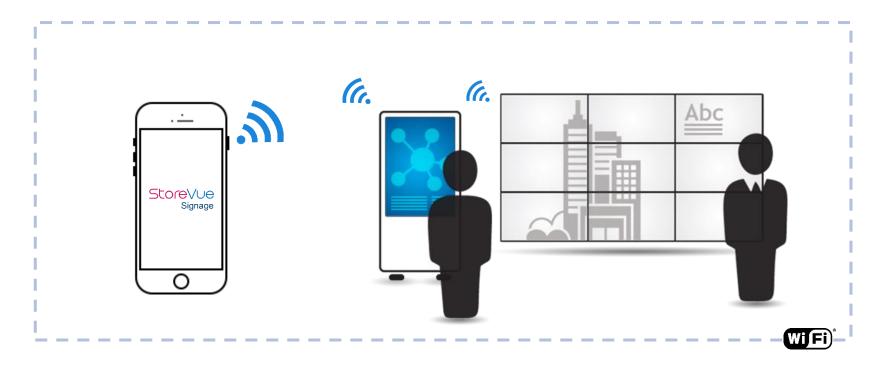

#### **Scenarios of Interactive Signage**

#### **Instantly Publish and Revise by Free Mobile App**

Switch program

Adjust text

Play specified media

- One-click interaction
- Dispatch videos
- Play specified list