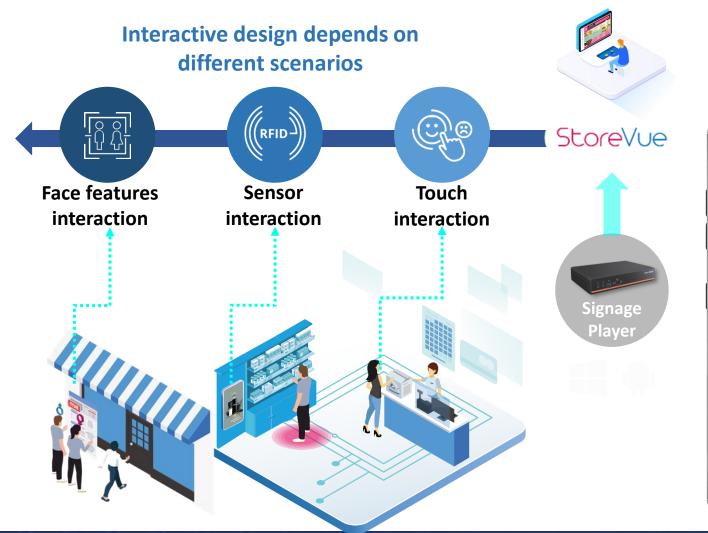

sion                                      |
|----------------------|----------------------------------------------------------|-----------------------------------------|------------------------------------------------|
| Store\/ue Inspection | Improve the communication efficiency between HQ & stores | Reduce the cost of inspection           | Manage the quality of store operations         |
| StoreVue             | Real-time update store advertising                       | Cloud dispatching to the client devices | Customer engagement with precision marketing   |
| Store BI             | Keep track of daily store KPIs                           | Optimize human resources and inventory  | Cross analysis prevent the decision under risk |

#### **StoreVue Digital Signage Solution Overview**







Mobile APP: real-time edit content / uploading Backend Web: content designing / content editing / scheduling / media management



#### **Scenarios of Interactive Signage**





#### **Architecture of StoreVue Digital Signage**





### **Advantages of Cloud-based Digital Signage**





#### **Instantly Publish and Revise by Free Mobile App**





Switch program

Adjust text

Play specified media

- One-click interaction
- Dispatch videos
- Play specified list

# ADVANTECH Store/Ue THANK YOU