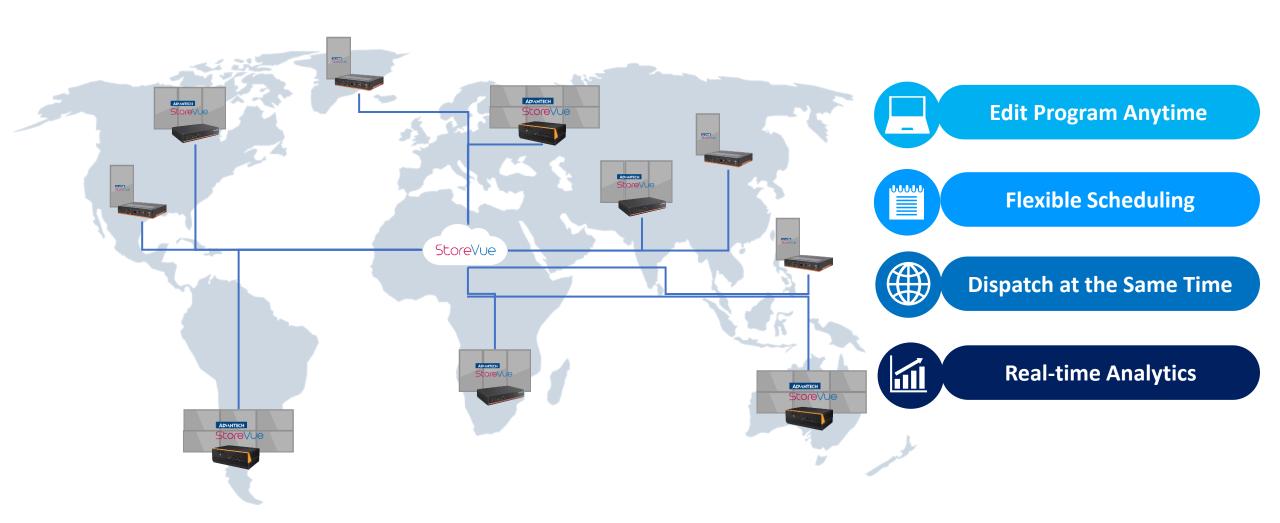

Q & stores | Reduce the cost of inspection           | Manage the quality of store operations         |
| StoreVue             | Real-time update store advertising                       | Cloud dispatching to the client devices | Customer engagement with precision marketing   |
| Store BI             | Keep track of daily store KPIs                           | Optimize human resources and inventory  | Cross analysis prevent the decision under risk |

#### **StoreVue Digital Signage Solution Overview**







Mobile APP: real-time edit content / uploading Backend Web: content designing / content editing / scheduling / media management



#### **Scenarios of Interactive Signage**





#### **Architecture of StoreVue Digital Signage**





### **Advantages of Cloud-based Digital Signage**





#### **Instantly Publish and Revise by Free Mobile App**





Switch program

Adjust text

Play specified media

- One-click interaction
- Dispatch videos
- Play specified list

# ADVANTECH Store/Ue THANK YOU