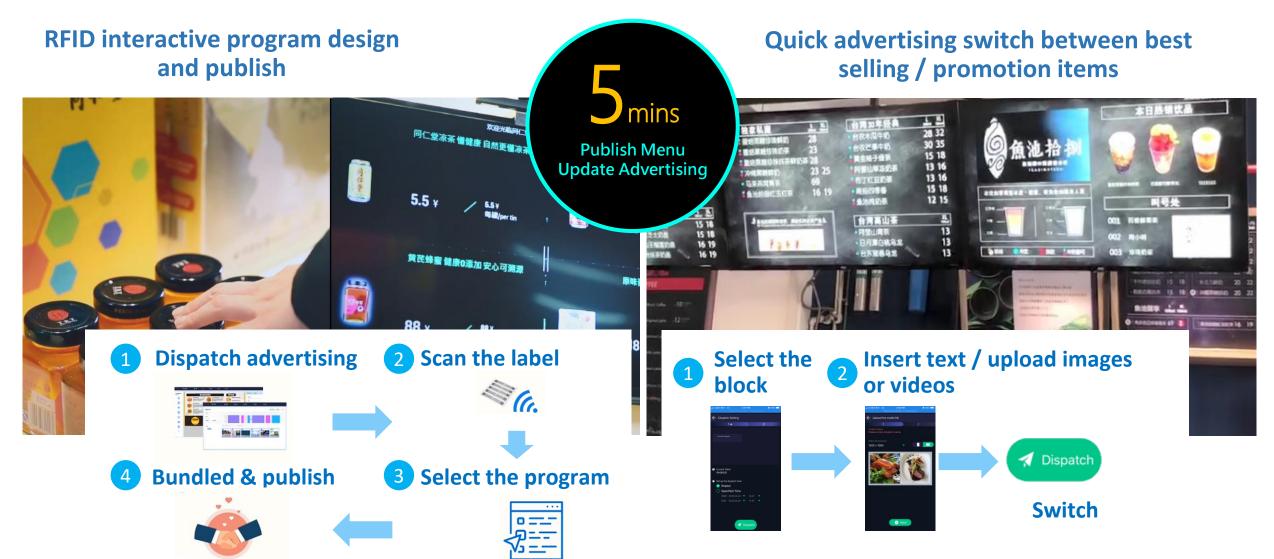

#### **Instantly Publish and Revise by Free Mobile App**

Switch program

Adjust text

Play specified media

- One-click interaction
- Dispatch videos
- Play specified list