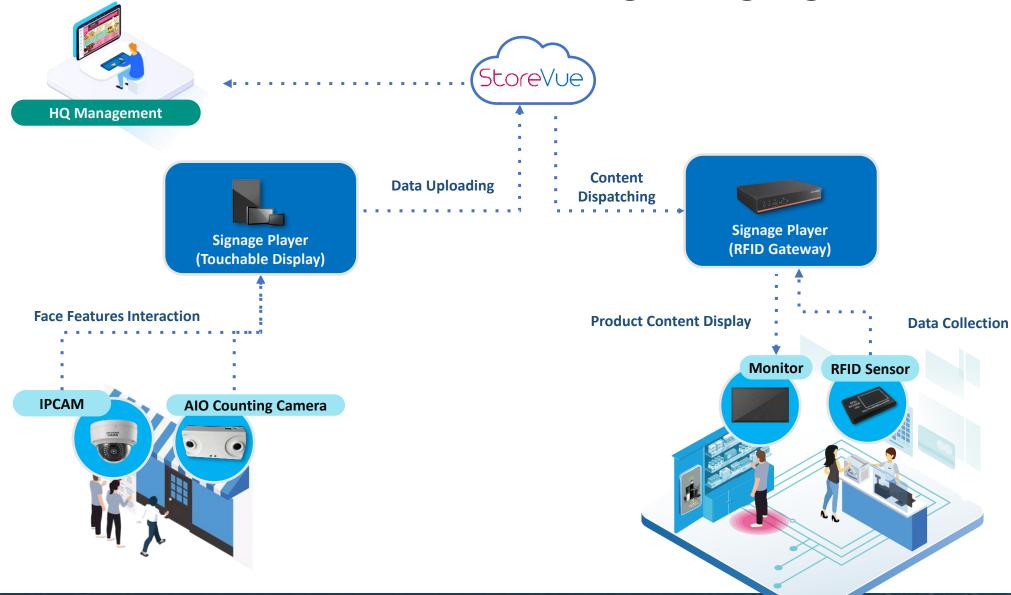

ection | Improve the communication efficiency between HQ & stores | Reduce the cost of inspection           | Manage the quality of store operations         |
| StoreVue             | Real-time update store advertising                       | Cloud dispatching to the client devices | Customer engagement with precision marketing   |
| Store BI             | Keep track of daily store KPIs                           | Optimize human resources and inventory  | Cross analysis prevent the decision under risk |

#### **StoreVue Digital Signage Solution Overview**







Mobile APP: real-time edit content / uploading Backend Web: content designing / content editing / scheduling / media management



#### **Scenarios of Interactive Signage**





#### **Architecture of StoreVue Digital Signage**





### **Advantages of Cloud-based Digital Signage**





#### **Instantly Publish and Revise by Free Mobile App**





Switch program

Adjust text

Play specified media

- One-click interaction
- Dispatch videos
- Play specified list

# ADVANTECH Store/Ue THANK YOU