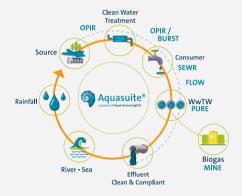

Six products integrated in a single solution to provide clean water, treat wastewater and optimise biosolids

# Other products in the Aquasuite platform include

- **OPIR** for water production & distribution
- BURST for leak detection & localisation
- FLOW for sewage network & pumping stations
- **PURE** for wastewater treatment
- MINE for sludge processing

### **About Aquasuite**

Aquasuite is an Al-powered analyst and autopilot for utilities and industries. It monitors, analyses, visualises and controls the performance of water and wastewater infrastructur through predictive analytics and machine learning.

While you gain full real-time visibility across your complete water and/or wastewater network and treatment, Aquasuite controls your day-to-day operations.