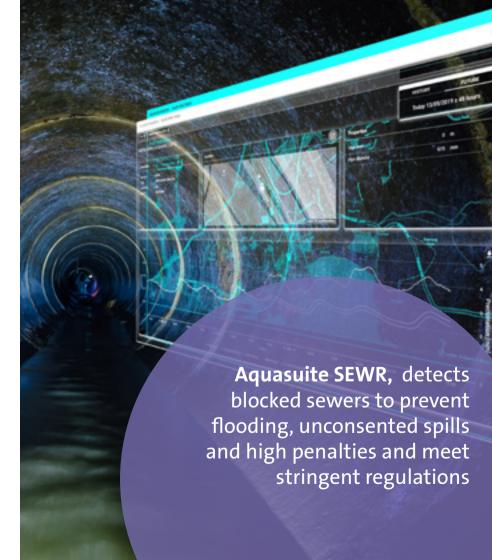

Aquasuite SEWR detects blocked sewers and prevents flooding, unconsented spills and high penalties.

Aquasuite SEWR is an advanced system that uses machine learning & AI to provide actionable insights on sewer networks. Developed to supply useful information for wastewater network operators, it provides two key insights into the sewer network. Firstly, it predicts high levels within the next 48 hour period and secondly, it detects anomalous levels.

Predictions of high levels from deep learning and rainfall forecast mean that wastewater operators can provide timely warnings of unavoidable pollution events, such as CSO spills, to their stakeholders and community. This allows for mitigation measures and minimises environmental impact. The anomaly detection facility uses machine learning models to enable operators to detect sewer blockages, such as fatbergs. The system uses an AI algorithm to compare real-time data from field sensors with an augmented real-time prediction of levels. Any discrepancies indicate an up or downstream blockage.