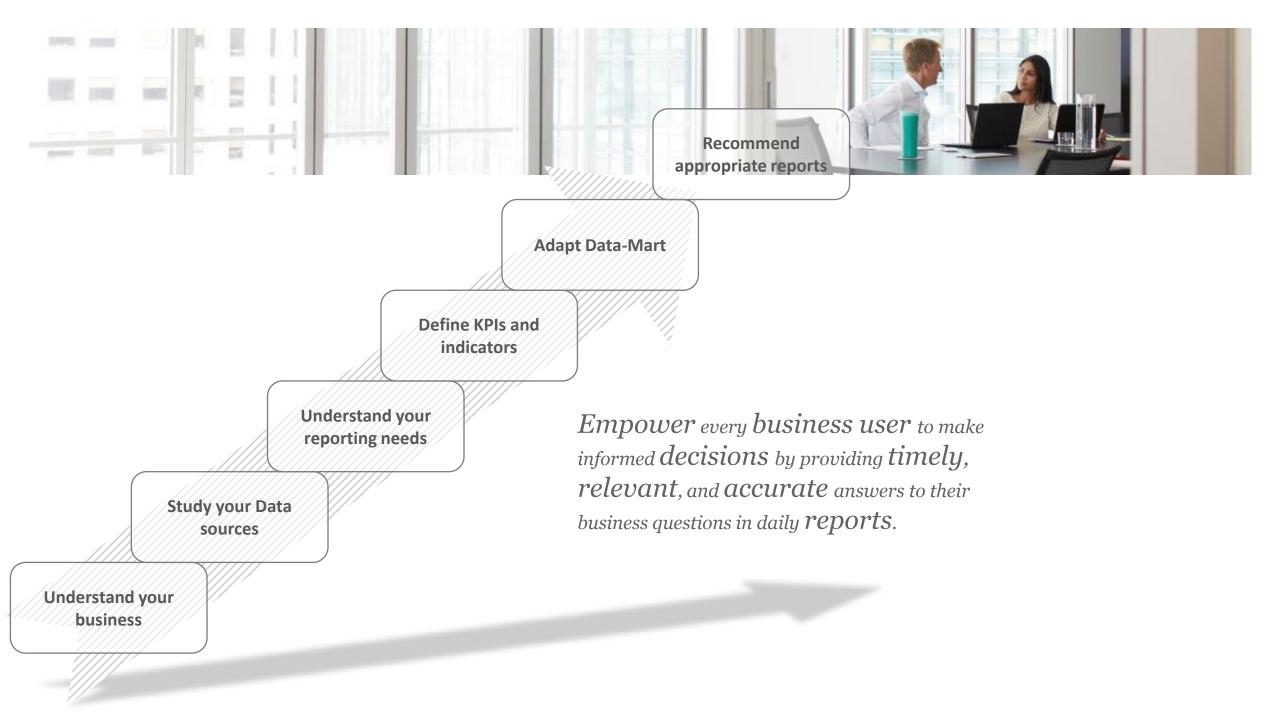

#### Ideal Solution

Centralized reporting system
Internal validation mechanism for data quality in reports

Business knowhow inside the platform for risk and financial managers

**Understanding of business and IT requirements** 

#### Solution Alignment