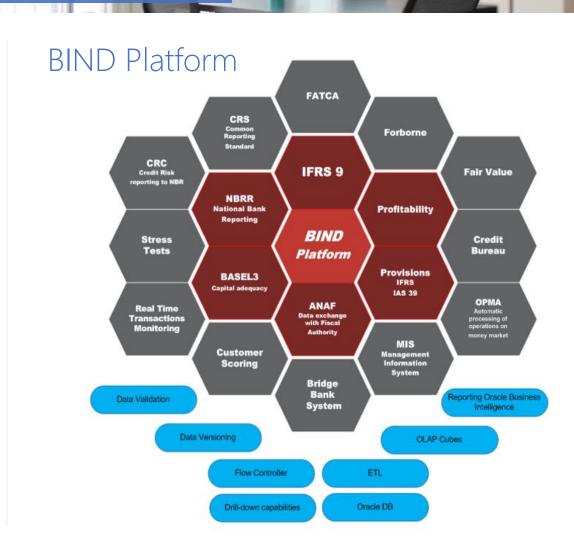

#### NBD – BIND Platform

#### NBD - BIND Platform

Using MS SQL and POWER BI or Oracle tech stack on BIND Platform we cover all possible functionalities and request that a client could have in terms of IT, security and business;