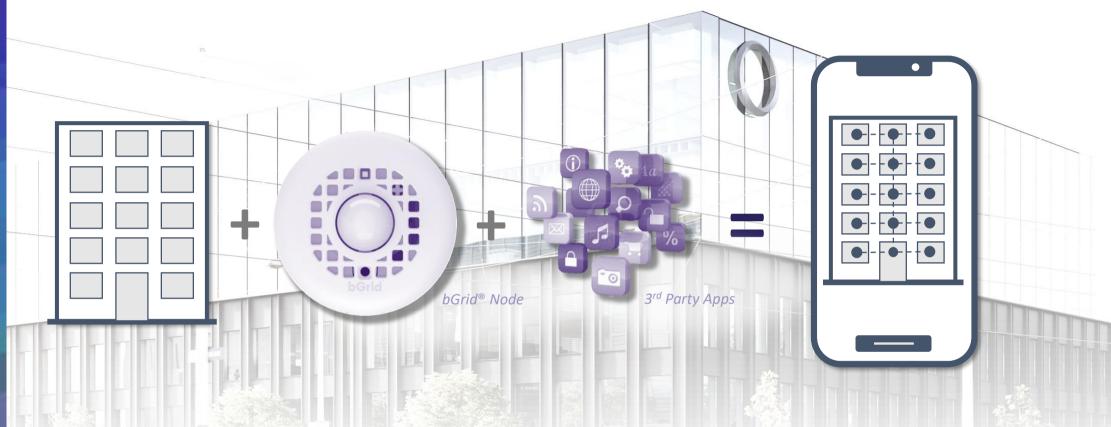

## **BGRID® NODE**

The bGrid® node is a multi-sensor with light and comfort management.

We measure presence, temperature, CO<sub>2</sub>, sound, humidity and light. bGrid® is an open and integrated smart building solution that uses proven technology

## **BGRID® REDUCES COMPLEXITY**

The bGrid® solution replaces a collection of traditional building systems and components. The result is reduced complexity and risks, reduced labor onsite and open & integrated data

#### **BGRID® DELIVERS SMART BUILDING**

The bGrid® solution not only reduces complexity and costs but delivers a full-scale smart building; sensing, control & localization (iBeacon & asset tracking). The powerful open bGrid® API allows the connection with any 3<sup>rd</sup> party application (currently 20 different partners)