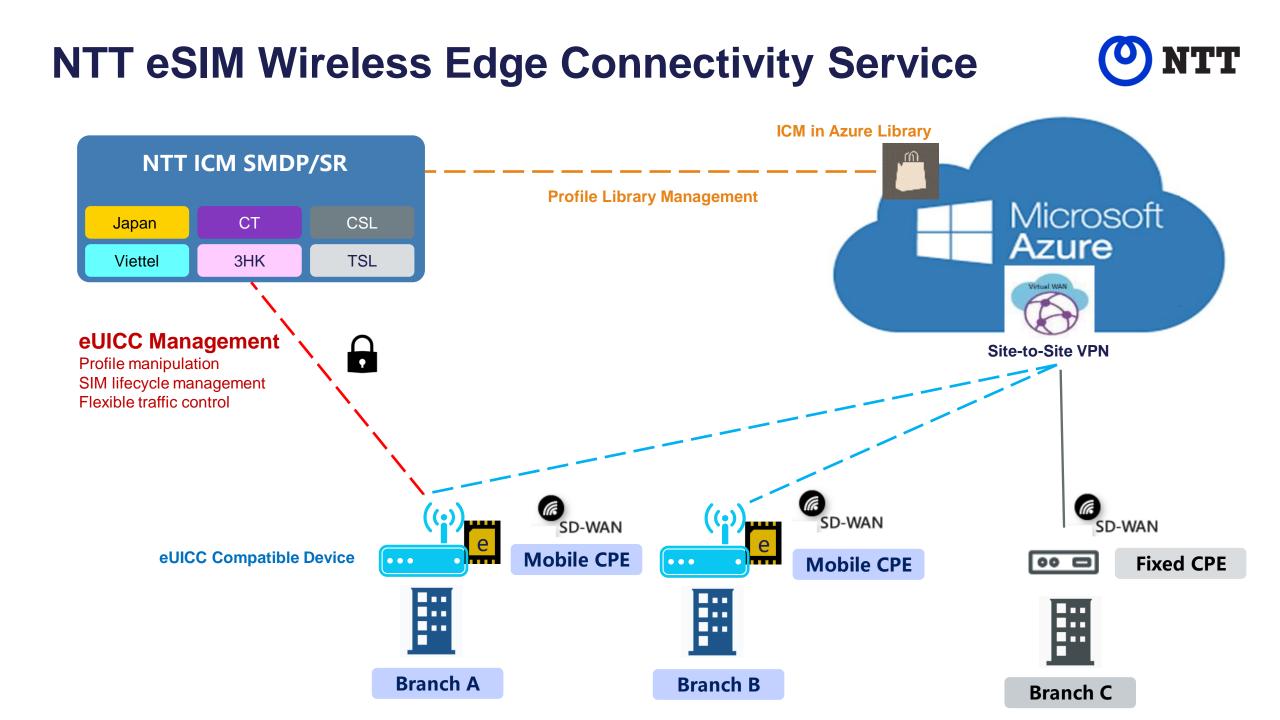

# Combine multiple features to be the market leader **O**NTT

 $\Theta$ 

ICM

2

#### 1) eUICC/OTA SIM

- Global available Bootstrap &
  Operational Profiles for eUICC
- De facto and future proof OTA solutions
- GSMA standard M2M platform with customer portal

#### 2) Selectable Connectivity

- Multiple carriers traffic steering
- Supports 3/4G/5G applications
- Covers 800+ mobile operators
- Multiple resources available

#### 3)One-stop shop

- One contract
- Regional support with SLA
- 7x24 Noc with multiple languages

#### 4) Mobile VPN

- Provide multiple NTTCA-Customer premises interconnection solutions
- Support flexible user traffic routing and charging
- Support fixed public or private device IP allocation

#### 5) ICM CMP

- Unify connectivity management (CMP)
- Flexible multip