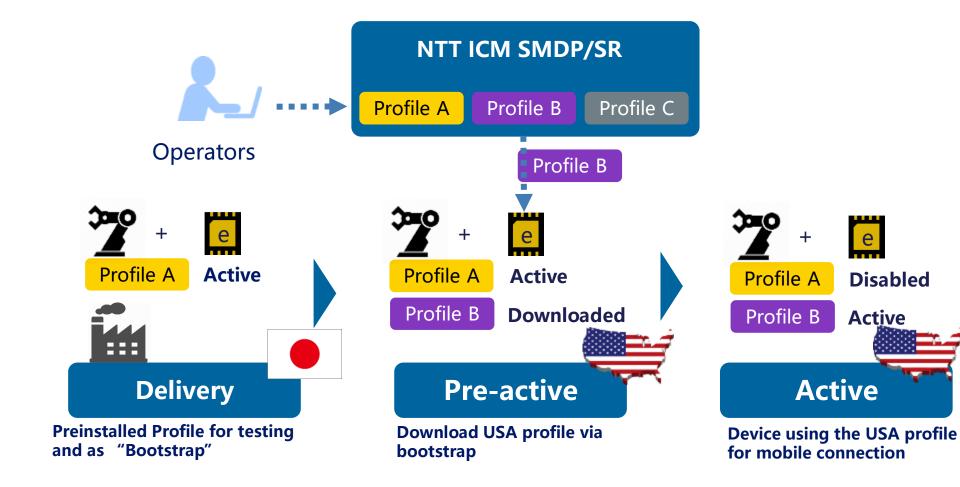

### **SIM remote provision**

• Selection from NTTC profiles pool covering over 190 country and region