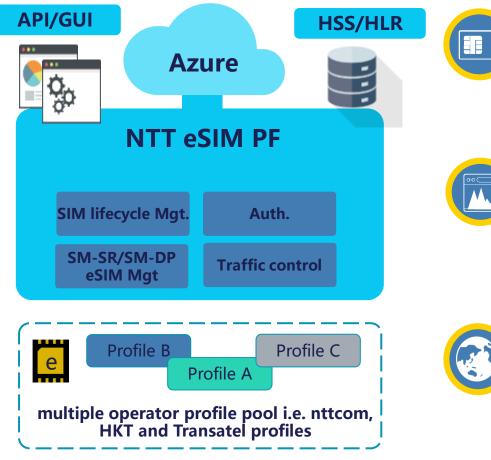

## M2M ICM - eSIM Platform

### SIM lifecycle management

 Customer API or Portal for direct control their device through our eSIM platform for activation, download profile, usage data etc