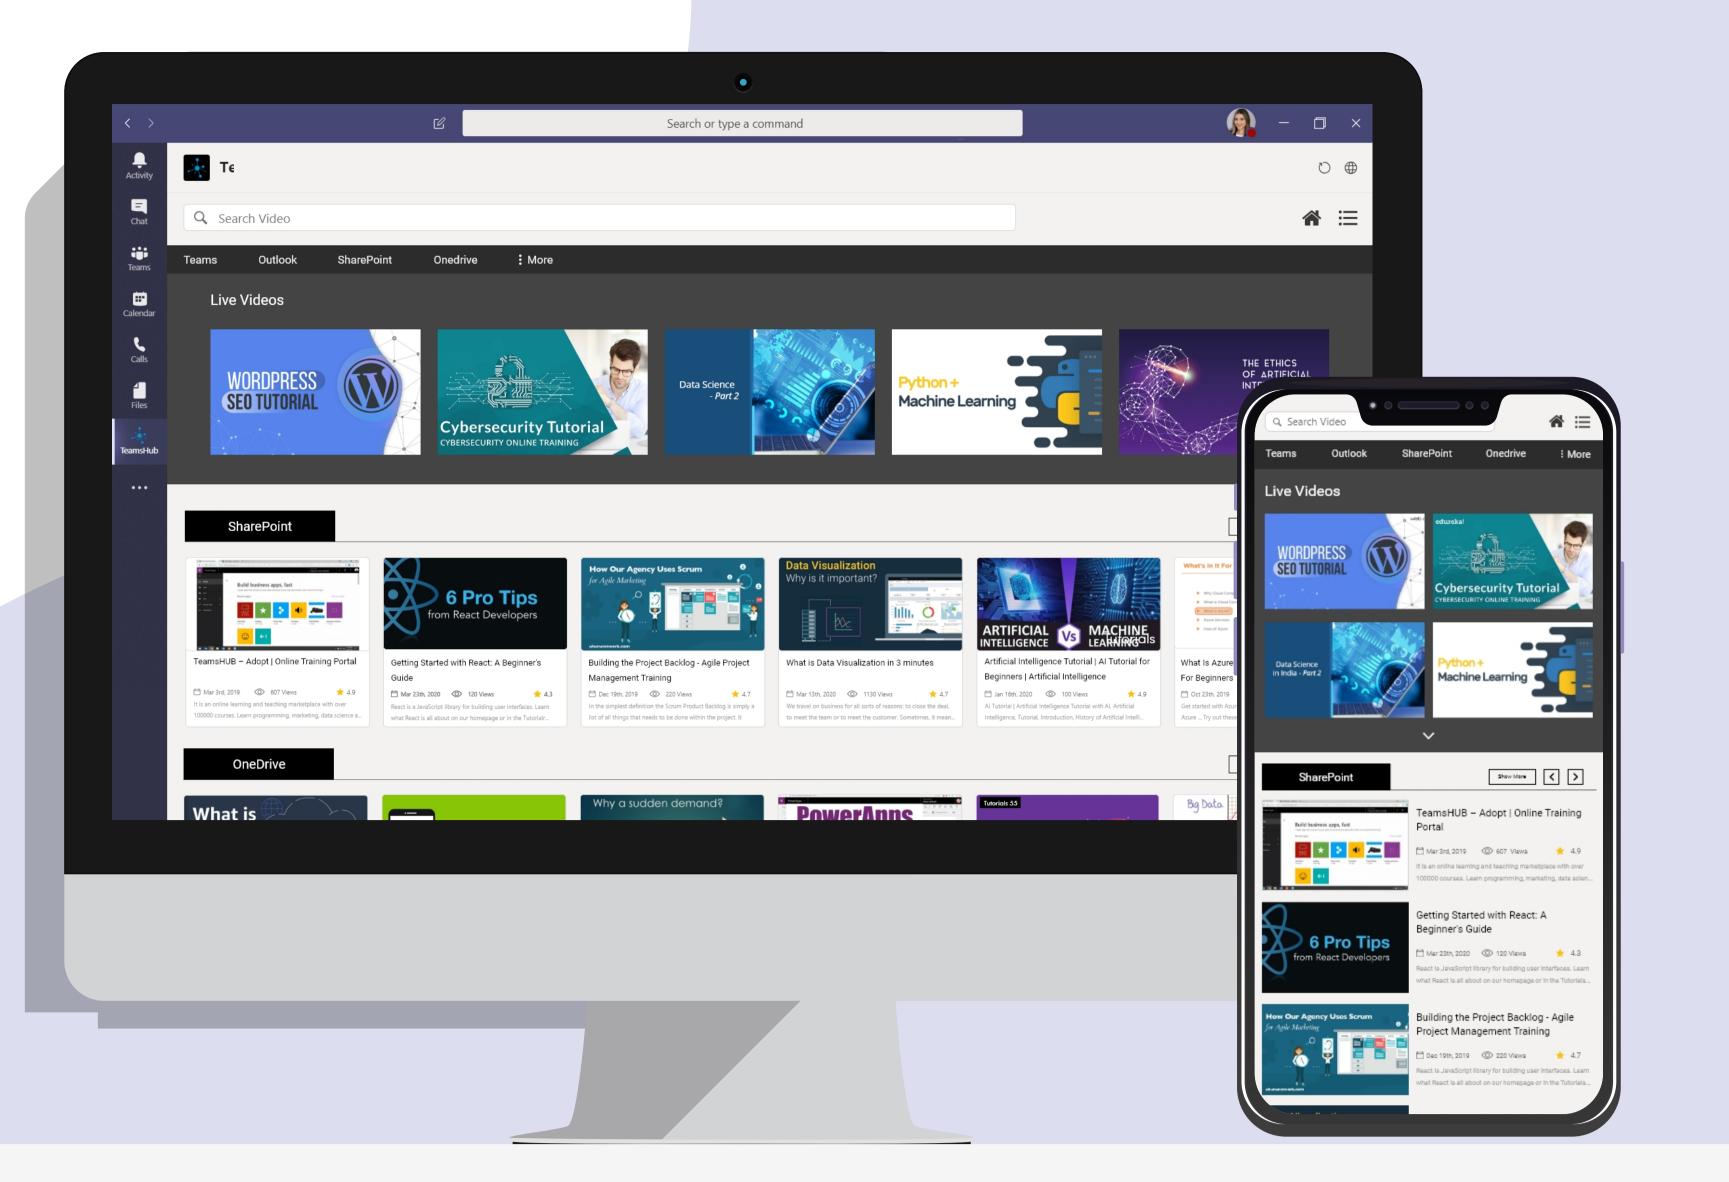

# Simplify Online Learning

Always Available, Contextual and User Friendly

OneDrive

Short introductory videos 15 sec - 30 sec

#### Detailed instructions videos 20 mins - 30 mins

### Visit Our Help Center

Our portal helps you drive adoption of Microsoft 365 (previously Office 365) workloads such as Teams, SharePoint, OneDrive and Outlook to improve your organization's productivity and increase human efficiency.