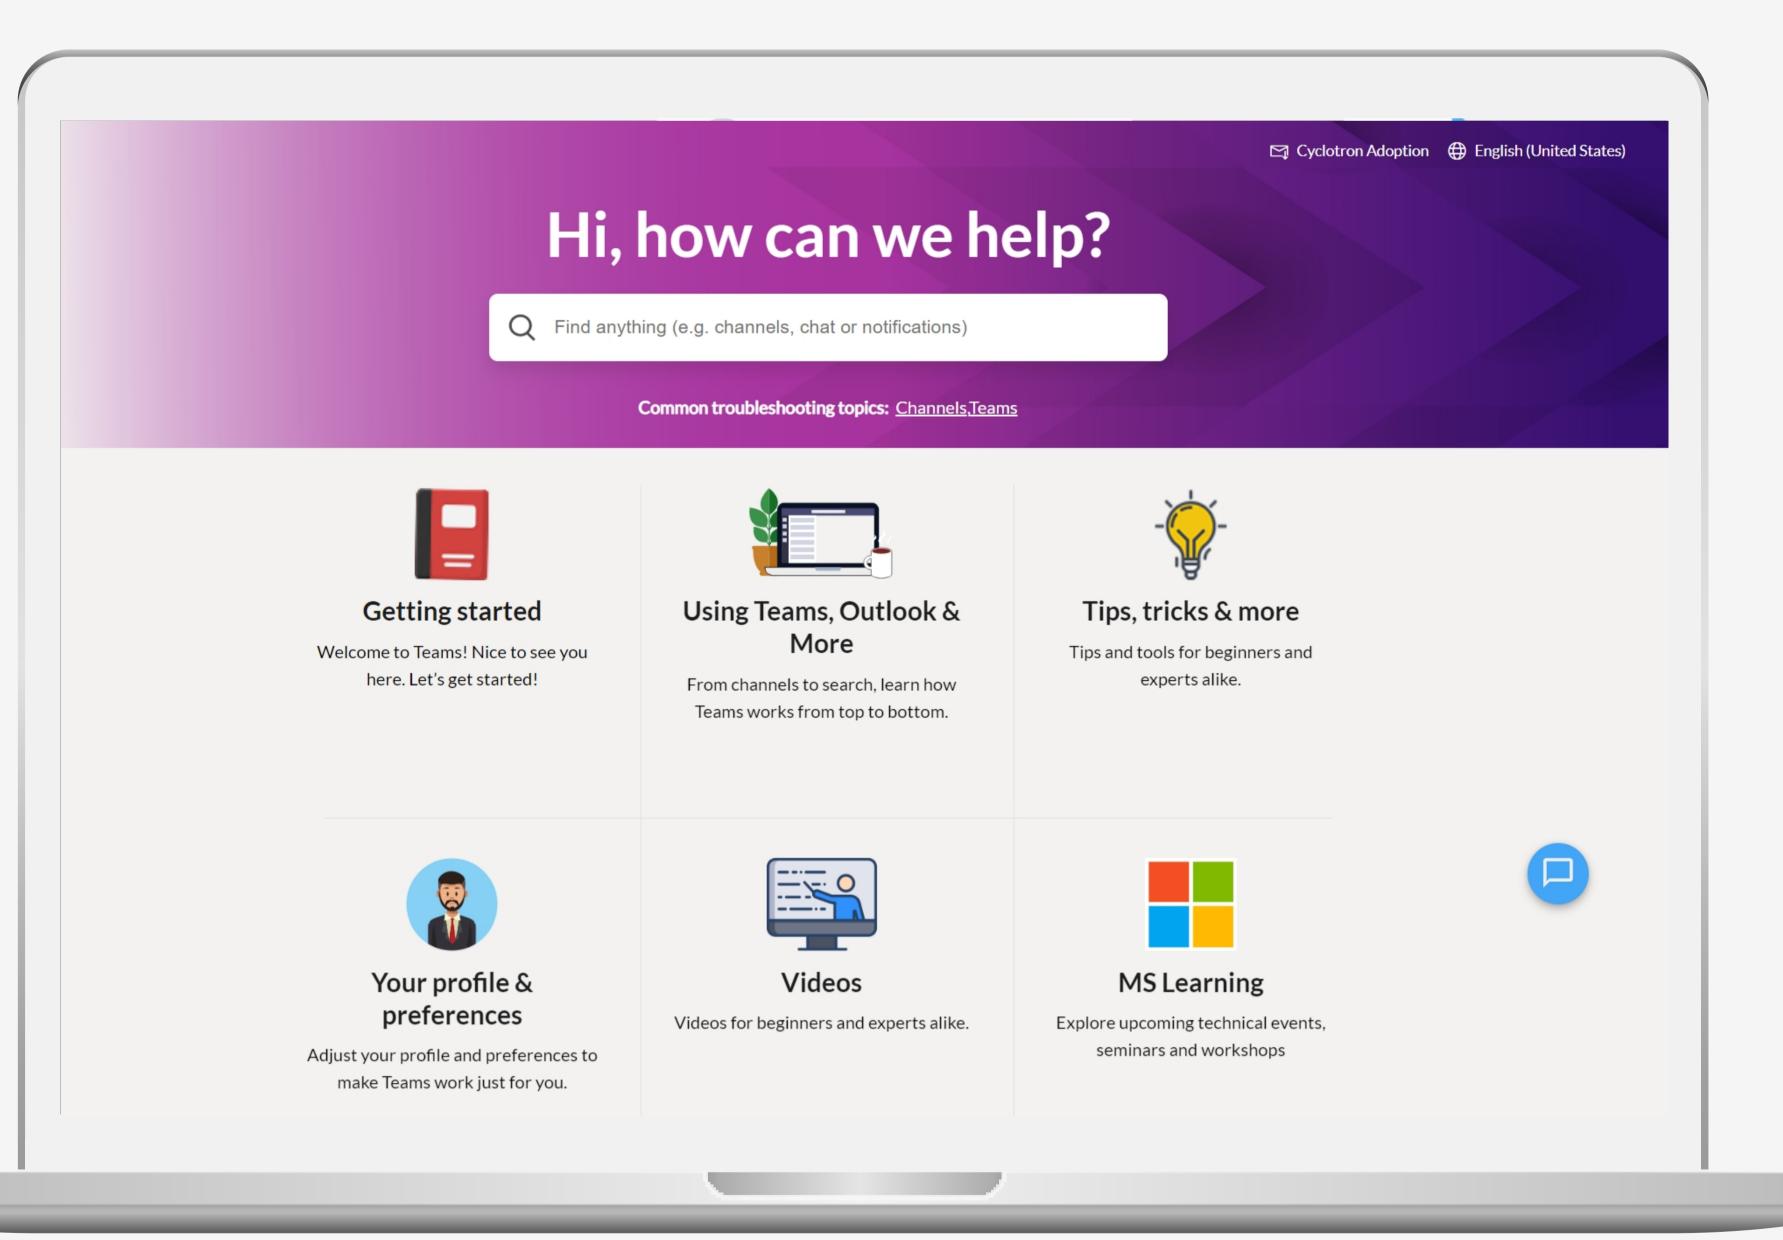

### Visit Our Help Center

Our portal helps you drive adoption of Microsoft 365 (previously Office 365) workloads such as Teams, SharePoint, OneDrive and Outlook to improve your organization's productivity and increase human efficiency.

#### Use Chat Bots & Virtual Agents

Make it easy to get what you need, when you need it, with an enterprise conversation experience powered by natural language understanding.

**Core Features** 

Question & Answer