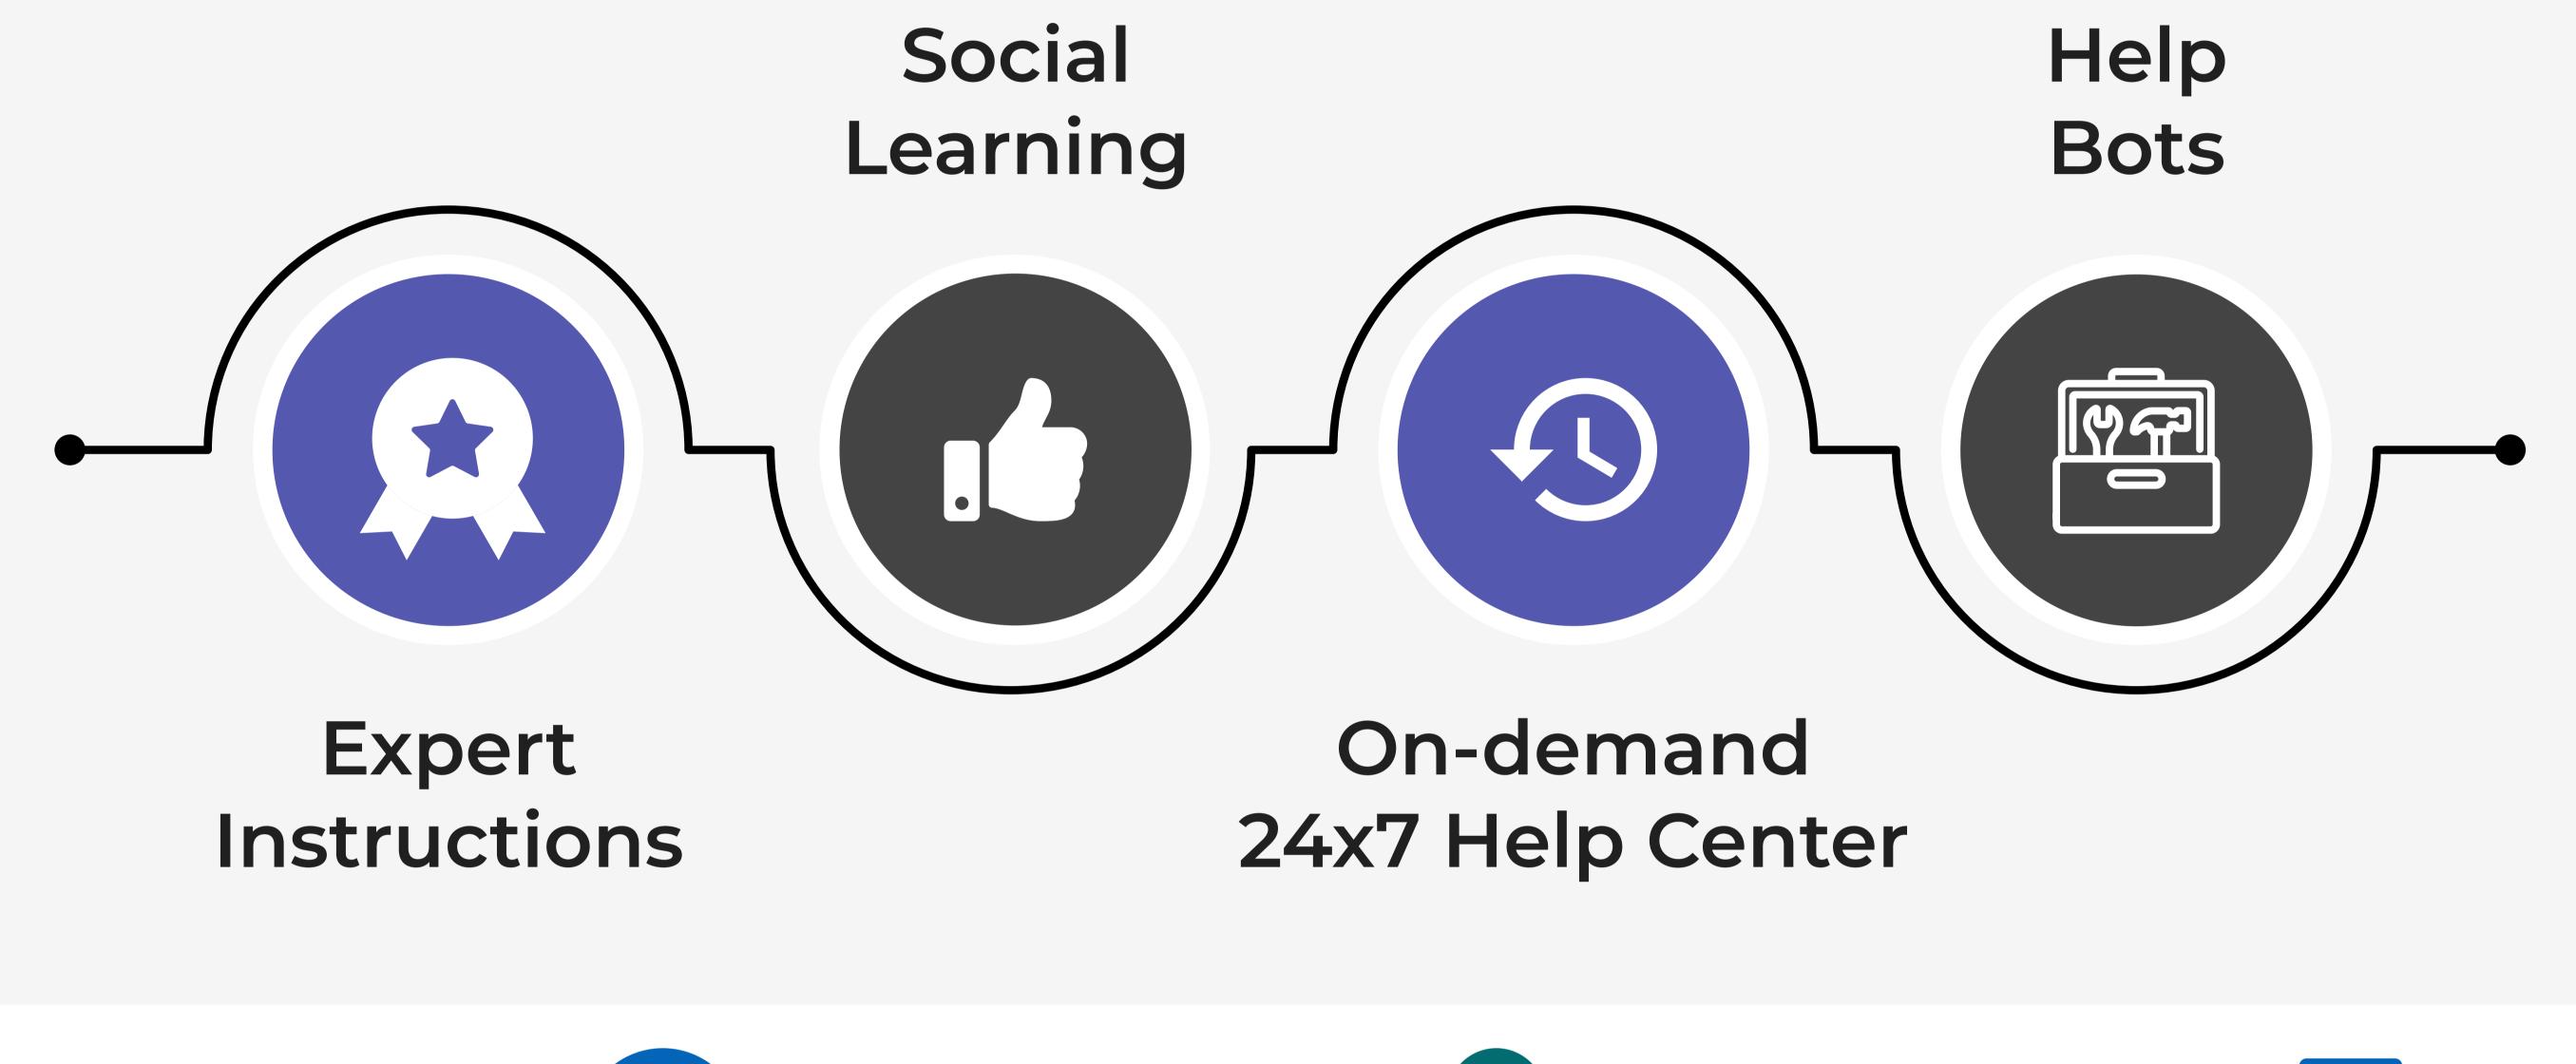

### Visit Our Help Center

Our portal helps you drive adoption of Microsoft 365 (previously Office 365) workloads such as Teams, SharePoint, OneDrive and Outlook to improve your organization's productivity and increase human efficiency.

#### Use Chat Bots & Virtual Agents

Make it easy to get what you need, when you need it, with an enterprise conversation experience powered by natural language understanding.

**Core Features** 

Question & Answer