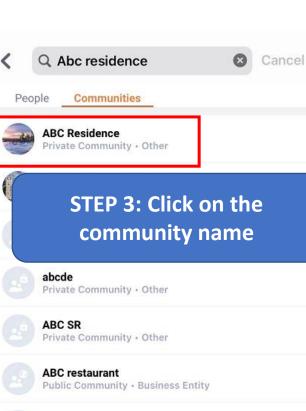

#### STEP 1: Click "Community"

STEP 2: Click on the search icon to search a community