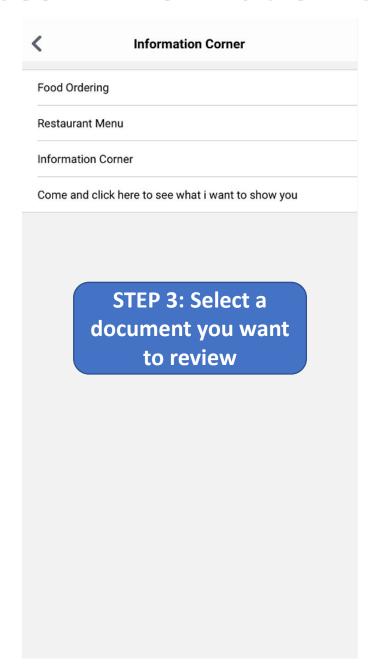

# Whizzl X-Cell User Guide

# Join a community





25/7/2021 9:00am

终于轮到我们接种第一剂疫苗 🤎 💗 每一个环节都被安排得非常系统化, 还有不同环节的负责人引导整个流水线...

Discover

Community

#### STEP 1: Click "Community"





STEP 2: Click on the search icon to search a community

























#### **Services – Information Corner**







# **Services – Book Appointments**









### **Services – Other Forms**





| web.whizzl.com                      |  |
|-------------------------------------|--|
| Customer Survey Form                |  |
| Customer Name*                      |  |
| Phone Number*                       |  |
| Email*                              |  |
| NRIC*                               |  |
| Feedback*                           |  |
|                                     |  |
| STEP 3: Fill in the                 |  |
| information and click "Submit Form" |  |
| Submit Form                         |  |
|                                     |  |

#### **How to Review Submission**