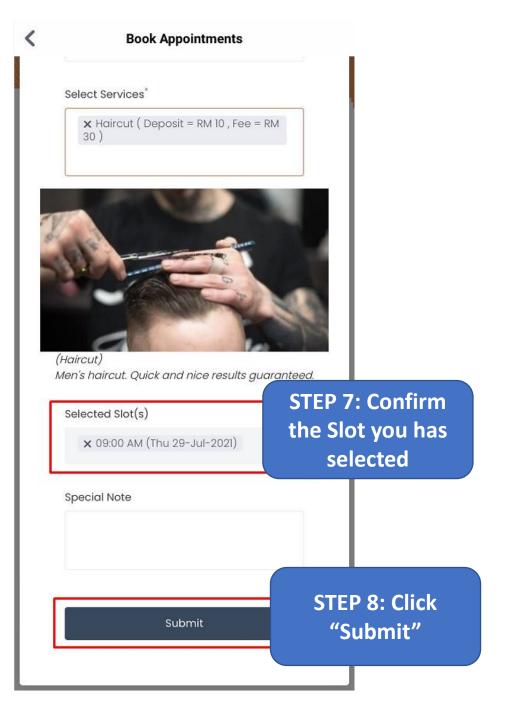

# Whizzl X-Cell User Guide

# Join a community





25/7/2021 9:00am

终于轮到我们接种第一剂疫苗 🤎 💗 每一个环节都被安排得非常系统化, 还有不同环节的负责人引导整个流水线...

Discover

Community

#### STEP 1: Click "Community"





STEP 2: Click on the search icon to search a community

























#### **Services – Information Corner**







# **Services – Book Appointments**









### **Services – Other Forms**





| web.whizzl.com                      |  |
|-------------------------------------|--|
| Customer Survey Form                |  |
| Customer Name*                      |  |
| Phone Number*                       |  |
| Email*                              |  |
| NRIC*                               |  |
| Feedback*                           |  |
|                                     |  |
| STEP 3: Fill in the                 |  |
| information and click "Submit Form" |  |
| Submit Form                         |  |
|                                     |  |

#### **How to Review Submission**