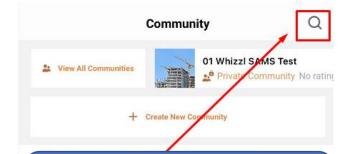

#### STEP 1: Click "Community"

STEP 2: Click on the search icon to search a community