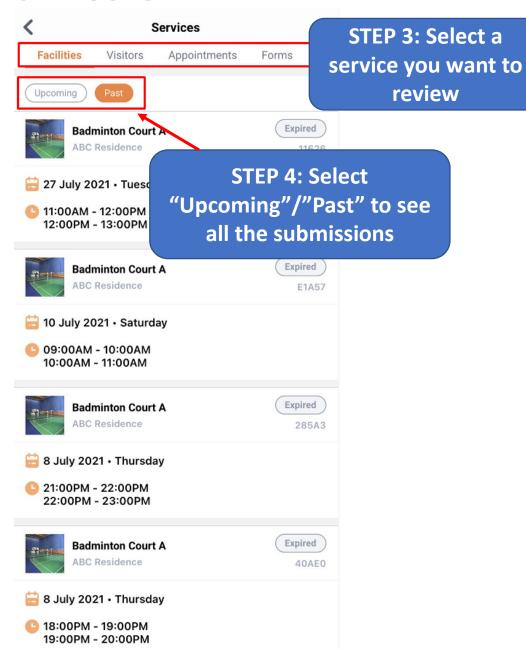

2: Click on the search icon to search a community

























#### **Services – Information Corner**







# **Services – Book Appointments**









### **Services – Other Forms**





| web.whizzl.com                      |  |
|-------------------------------------|--|
| Customer Survey Form                |  |
| Customer Name*                      |  |
| Phone Number*                       |  |
| Email*                              |  |
| NRIC*                               |  |
| Feedback*                           |  |
|                                     |  |
| STEP 3: Fill in the                 |  |
| information and click "Submit Form" |  |
| Submit Form                         |  |
|                                     |  |

#### **How to Review Submission**