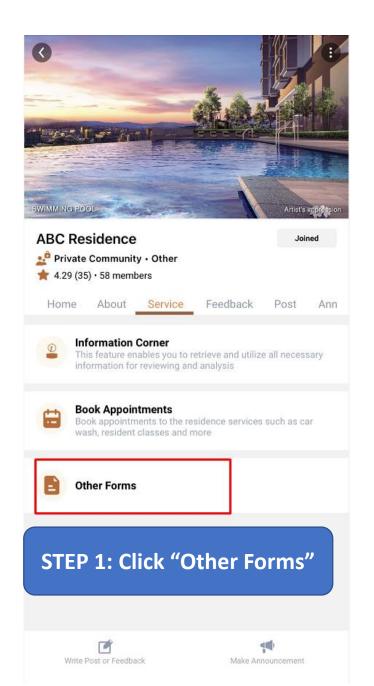

### **Services – Other Forms**

| web.whizzl.com                      |  |
|-------------------------------------|--|
| Customer Survey Form                |  |
| Customer Name*                      |  |
| Phone Number*                       |  |
| Email*                              |  |
| NRIC*                               |  |
| Feedback*                           |  |
|                                     |  |
| STEP 3: Fill in the                 |  |
| information and click "Submit Form" |  |
| Submit Form                         |  |
|                                     |  |