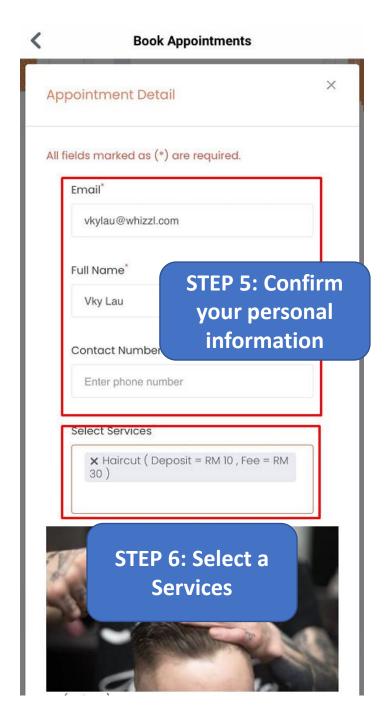

# Whizzl X-Cell User Guide

# Join a community





25/7/2021 9:00am

终于轮到我们接种第一剂疫苗 🤎 💗 每一个环节都被安排得非常系统化, 还有不同环节的负责人引导整个流水线...

Discover

Community

#### STEP 1: Click "Community"





STEP 2: Click on the search icon to search a community

























#### **Services – Information Corner**







# **Services – Book Appointments**









### **Services – Other Forms**





| web.whizzl.com                      |  |
|-------------------------------------|--|
| Customer Survey Form                |  |
| Customer Name*                      |  |
| Phone Number*                       |  |
| Email*                              |  |
| NRIC*                               |  |
| Feedback*                           |  |
|                                     |  |
| STEP 3: Fill in the                 |  |
| information and click "Submit Form" |  |
| Submit Form                         |  |
|                                     |  |

#### **How to Review Submission**