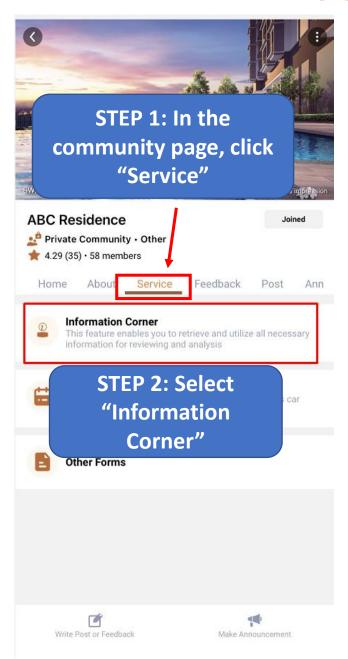

# Whizzl X-Cell User Guide

# Join a community





25/7/2021 9:00am

终于轮到我们接种第一剂疫苗 🤎 💗 每一个环节都被安排得非常系统化, 还有不同环节的负责人引导整个流水线...

Discover

Community

#### STEP 1: Click "Community"





STEP 2: Click on the search icon to search a community

























#### **Services – Information Corner**







# **Services – Book Appointments**









### **Services – Other Forms**





| web.whizzl.com                      |  |
|-------------------------------------|--|
| Customer Survey Form                |  |
| Customer Name*                      |  |
| Phone Number*                       |  |
| Email*                              |  |
| NRIC*                               |  |
| Feedback*                           |  |
|                                     |  |
| STEP 3: Fill in the                 |  |
| information and click "Submit Form" |  |
| Submit Form                         |  |
|                                     |  |

#### **How to Review Submission**