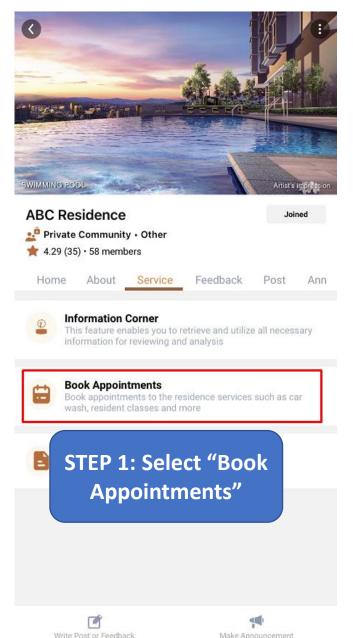

# Whizzl X-Cell User Guide

# Join a community





25/7/2021 9:00am

终于轮到我们接种第一剂疫苗 🤎 💗 每一个环节都被安排得非常系统化, 还有不同环节的负责人引导整个流水线...

Discover

Community

#### STEP 1: Click "Community"





STEP 2: Click on the search icon to search a community

























#### **Services – Information Corner**







# **Services – Book Appointments**









### **Services – Other Forms**





| web.whizzl.com                      |  |
|-------------------------------------|--|
| Customer Survey Form                |  |
| Customer Name*                      |  |
| Phone Number*                       |  |
| Email*                              |  |
| NRIC*                               |  |
| Feedback*                           |  |
|                                     |  |
| STEP 3: Fill in the                 |  |
| information and click "Submit Form" |  |
| Submit Form                         |  |
|                                     |  |

#### **How to Review Submission**