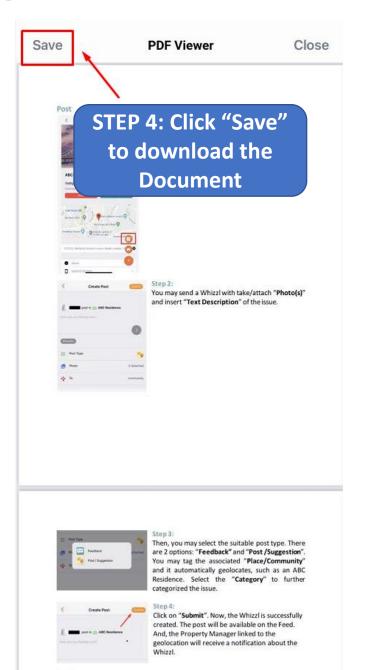

# Whizzl X-Cell User Guide

# Join a community





25/7/2021 9:00am

终于轮到我们接种第一剂疫苗 🤎 💗 每一个环节都被安排得非常系统化, 还有不同环节的负责人引导整个流水线...

Discover

Community

#### STEP 1: Click "Community"





STEP 2: Click on the search icon to search a community

























#### **Services – Information Corner**







# **Services – Book Appointments**









### **Services – Other Forms**





| web.whizzl.com                      |  |
|-------------------------------------|--|
| Customer Survey Form                |  |
| Customer Name*                      |  |
| Phone Number*                       |  |
| Email*                              |  |
| NRIC*                               |  |
| Feedback*                           |  |
|                                     |  |
| STEP 3: Fill in the                 |  |
| information and click "Submit Form" |  |
| Submit Form                         |  |
|                                     |  |

#### **How to Review Submission**