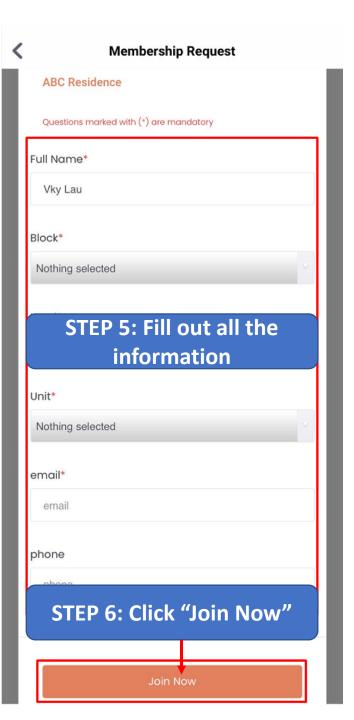

# Join a community

25/7/2021 9:00am

终于轮到我们接种第一剂疫苗 🤎 💗 每一个环节都被安排得非常系统化, 还有不同环节的负责人引导整个流水线...

Discover

Community