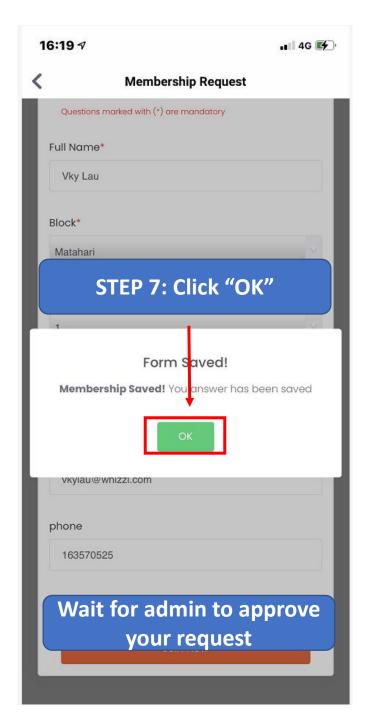

# Join a community

25/7/2021 9:00am

终于轮到我们接种第一剂疫苗 🤎 💗 每一个环节都被安排得非常系统化, 还有不同环节的负责人引导整个流水线...

Discover

Community