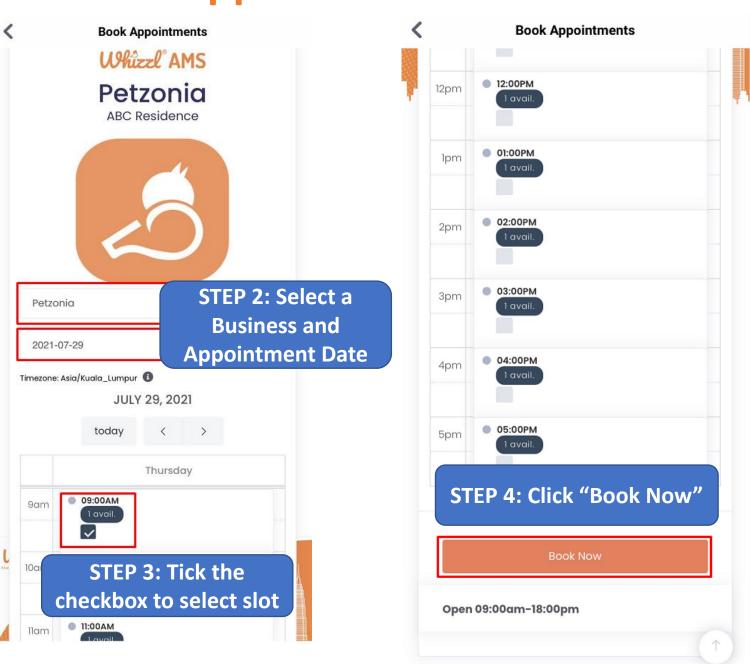

# Whizzl X-Cell User Guide

# Join a community





25/7/2021 9:00am

终于轮到我们接种第一剂疫苗 🤎 💗 每一个环节都被安排得非常系统化, 还有不同环节的负责人引导整个流水线...

Discover

Community

#### STEP 1: Click "Community"





STEP 2: Click on the search icon to search a community

























#### **Services – Information Corner**







# **Services – Book Appointments**









### **Services – Other Forms**





| web.whizzl.com                      |  |
|-------------------------------------|--|
| Customer Survey Form                |  |
| Customer Name*                      |  |
| Phone Number*                       |  |
| Email*                              |  |
| NRIC*                               |  |
| Feedback*                           |  |
|                                     |  |
| STEP 3: Fill in the                 |  |
| information and click "Submit Form" |  |
| Submit Form                         |  |
|                                     |  |

#### **How to Review Submission**