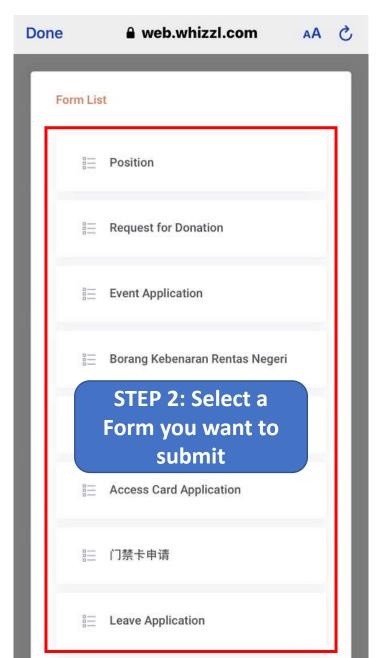

### **Services – Other Forms**

| web.whizzl.com                      |  |
|-------------------------------------|--|
| Customer Survey Form                |  |
| Customer Name*                      |  |
| Phone Number*                       |  |
| Email*                              |  |
| NRIC*                               |  |
| Feedback*                           |  |
|                                     |  |
| STEP 3: Fill in the                 |  |
| information and click "Submit Form" |  |
| Submit Form                         |  |
|                                     |  |