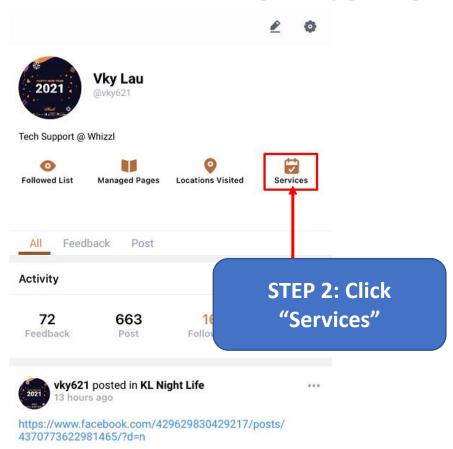

TEP 2: Click on the search icon to search a community

























#### **Services – Information Corner**







# **Services – Book Appointments**









### **Services – Other Forms**





| web.whizzl.com                      |  |
|-------------------------------------|--|
| Customer Survey Form                |  |
| Customer Name*                      |  |
| Phone Number*                       |  |
| Email*                              |  |
| NRIC*                               |  |
| Feedback*                           |  |
|                                     |  |
| STEP 3: Fill in the                 |  |
| information and click "Submit Form" |  |
| Submit Form                         |  |
|                                     |  |

#### **How to Review Submission**