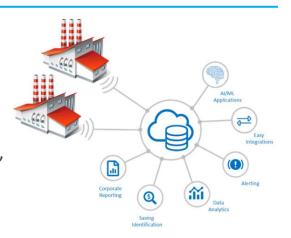

# Advanced utility and process optimization software

**ioTORQ** integrates multiple data sources, real-time dashboards and Al-driven analytics to manage performance, engage stakeholders and drive performance gains.

Why use ioTORQ? Maximize cost savings, avoid losses, reduce risk and improve environmental compliance with our Microsoft Azure hosted cloud solution.

## Flexible Data Integration

Collect data from a wide range of locations, systems and formats, including FTP(s), HTTP(s), process historians & IoT devices.