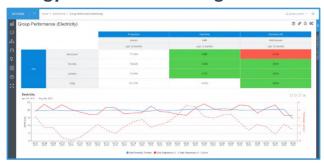

#### **Energy & Resource Management**

Maximize savings potential with flexible dashboards, advanced target setting, automated alerting & action tracking tools.

## **Advanced Analytics**

Establish KPIs, generate intelligent targets, identify savings and perform project monitoring and verification.