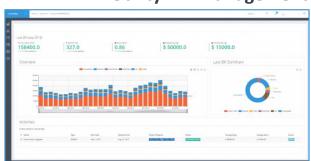

#### **Statistics**

- Hosting of 10Bn data points for 500 facilities
- \$15M total annual savings identified
- Real-time analytics with Azure IoT hub
- Over 99.9% uptime and unlimited scaling