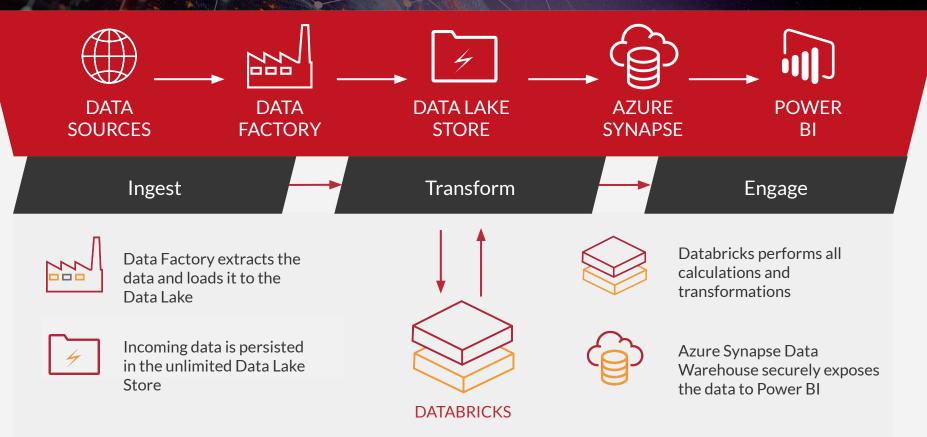

# 2

Establish an end-to-end flow including **ingestion**, **processing** to **normalize using Azure Databricks** and validate data, and visualization. 3

Securely store newly modelled data within Synapse Data Warehouse and Show advanced visualization capabilities available out of the box on Power BI.

#### **Proposed Architecture**

The proposed **Hero**Path architecture for this project is based on the Microsoft Azure platform. Our aim is to set up and manage a lightweight and elastic platform that can ingest up to 3 data sources, persist it in raw format, process and curate the ingested data, surface the data, and create a data visualization driven by the surfaced data.

Lixar will provision all of the required services to demonstrate the functionality of a working data pipeline.