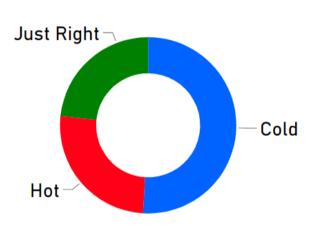

#### **Temperature Sentiment**

| Vo   | 53                  | Raw Data Feed |                      |
|------|---------------------|---------------|----------------------|
|      | Voltage ^           | Sentiment     | Time                 |
|      | 2.58                | Just Right    | 6/11/2019 5:59:55 PM |
| Cold | 2.57                | Hot           | 6/11/2019 6:00:19 PM |
|      | 2.57                | Just Right    | 6/11/2019 6:01:10 PM |
| Hot  | 2.56                | Cold          | 6/11/2019 6:01:21 PM |
|      | 2.59                | Just Right    | 6/11/2019 6:06:12 PM |
| Just | 2.58                | Cold          | 6/11/2019 6:06:37 PM |
| Just | 2.57                | Cold          | 6/11/2019 6:07:08 PM |
|      | 2.58                | Hot           | 6/11/2019 6:09:03 PM |
|      | 420.70 <sup>×</sup> |               | Total                |

#### Temperature Sentiment by Time of Day