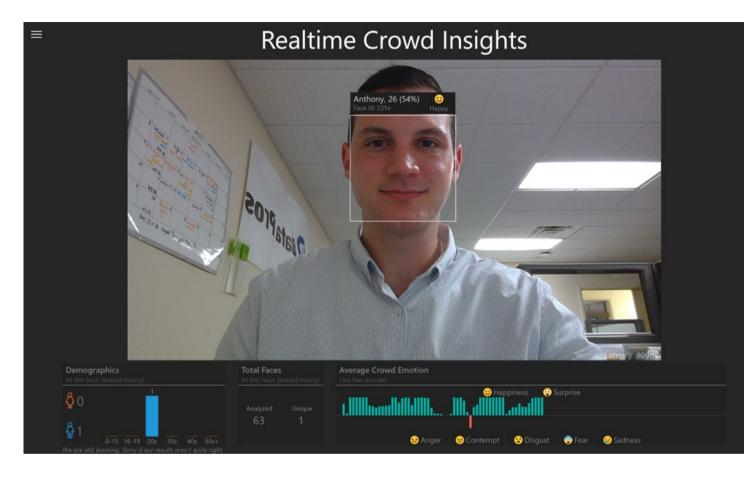

## **Solution: Identity and Security**

#### **Customer Benefits**

Unique security solution Added insights on crowd traffic Smarter business decisions

## **Artificial Intelligence**

- Azure Cognitive Services APIs allow detection of:
  - Vision
  - Speech
  - Language
  - Decision
  - Search
- Powered by Azure Machine Learning the Realtime Crowd Insights app can detect:
  - Age
  - Emotion
  - Gender
  - Facial Verification