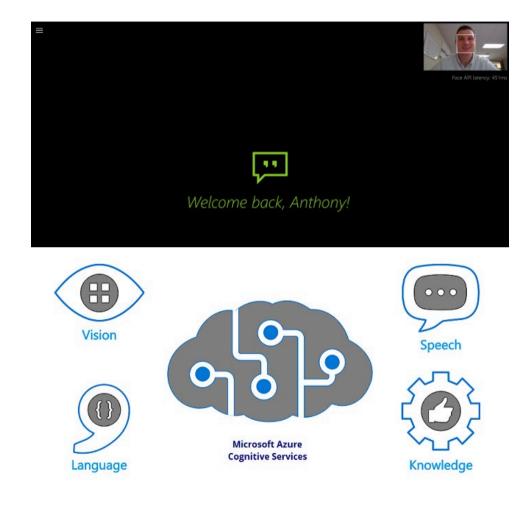

## **Solution: Identity and Security**

#### **Customer Benefits**

Unique security solution Added insights on crowd traffic Smarter business decisions

## **Artificial Intelligence**

- Azure Cognitive Services APIs allow detection of:
  - Vision
  - Speech
  - Language
  - Decision
  - Search
- Powered by Azure Machine Learning the Realtime Crowd Insights app can detect:
  - Age
  - Emotion
  - Gender
  - Facial Verification