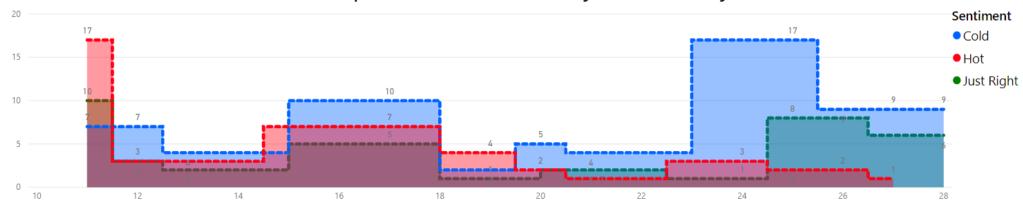

---------------|
|      | Voltage ^           | Sentiment     | Time                 |
|      | 2.58                | Just Right    | 6/11/2019 5:59:55 PM |
| Cold | 2.57                | Hot           | 6/11/2019 6:00:19 PM |
|      | 2.57                | Just Right    | 6/11/2019 6:01:10 PM |
| Hot  | 2.56                | Cold          | 6/11/2019 6:01:21 PM |
|      | 2.59                | Just Right    | 6/11/2019 6:06:12 PM |
| Just | 2.58                | Cold          | 6/11/2019 6:06:37 PM |
| Just | 2.57                | Cold          | 6/11/2019 6:07:08 PM |
|      | 2.58                | Hot           | 6/11/2019 6:09:03 PM |
|      | 420.70 <sup>×</sup> |               | Total                |

#### Voltage Usage During Sentiment



#### Temperature Sentiment by Time of Day



## **Solution: Identity and Security**

#### **Partner Benefits**

Wide vertical use case

Unique solution to develop IP

Multiple Azure components

#### **Customer Benefits**

Unique security solution Added insights on crowd traffic Smarter business decisions





## **Artificial Intelligence**

- Azure Cognitive Services APIs allow detection of:
  - Vision
  - Speech
  - Language
  - Decision
  - Search
- Powered by Azure Machine Learning the Realtime Crowd Insights app can detect:
  - Age
  - Emotion
  - Gender
  - Facial Verification

# Solution: Digital Signage on Azure

#### **Partner Benefits**

- Recurring revenue stream
- Minimal configuration
- Vertical marketing

### **Customer Benefits**

- Cuts cost
- Dynamic content managed by Customer
- Extremely scalable

- Scalable solut