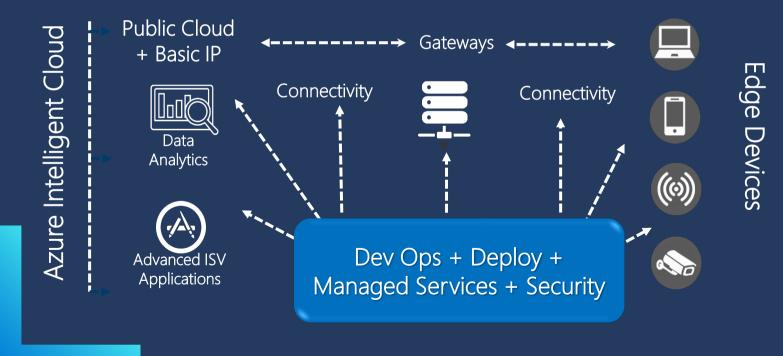

# IoT is all about... SOLUTIONS...

...that use connectivity, cloud, and edge devices/sensors and *solve a business problem or initiative in a new way* 

# **IoT Opportunity**

### Globally

- 21B connected devices by January!\*
- \$457B global opportunity\*

### Locally

- Hundreds upon hundreds of affordable solutions for SMB, Corporate, EDU/Gov
- Azure IoT consumption is the fastest growing Cloud segment at Synnex