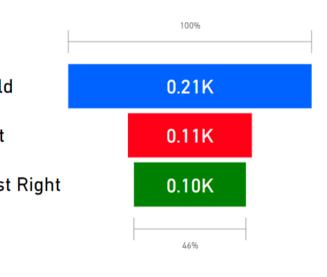

#### **Temperature Sentiment**

| Vo   | 53                  | Raw Data Feed |                      |
|------|---------------------|---------------|----------------------|
|      | Voltage ^           | Sentiment     | Time                 |
|      | 2.58                | Just Right    | 6/11/2019 5:59:55 PM |
| Cold | 2.57                | Hot           | 6/11/2019 6:00:19 PM |
|      | 2.57                | Just Right    | 6/11/2019 6:01:10 PM |
| Hot  | 2.56                | Cold          | 6/11/2019 6:01:21 PM |
|      | 2.59                | Just Right    | 6/11/2019 6:06:12 PM |
| Just | 2.58                | Cold          | 6/11/2019 6:06:37 PM |
| Just | 2.57                | Cold          | 6/11/2019 6:07:08 PM |
|      | 2.58                | Hot           | 6/11/2019 6:09:03 PM |
|      | 420.70 <sup>×</sup> |               | Total                |

#### Voltage Usage During Sentiment