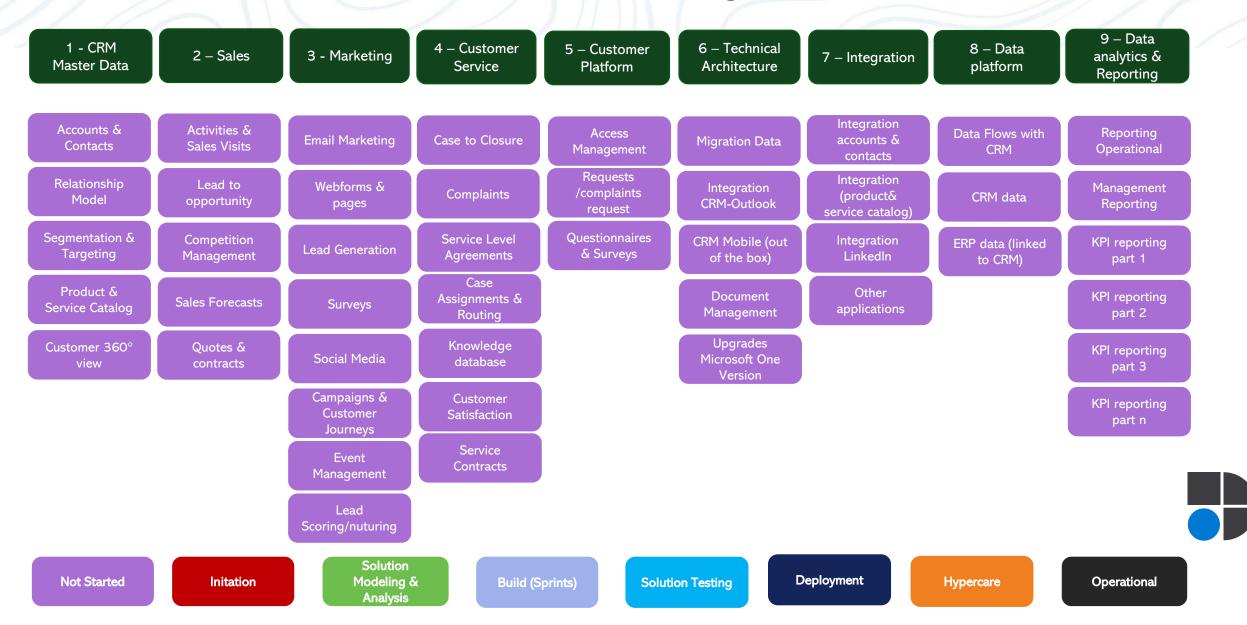

# Solution Assessment Customer Engagement platform for Manufacturing Industry

#### Solution Assessment – CRM Quickscan



**Checklist** (Functional) blocks topics

- Confirm (Functional) blocks & topics
- Define issues and constraints

• Finalize architecture & scope and implementation plan (budget, timeline, scope, governance dependencies, issues and possibilities) with **long term** version and architecture

# Example Planning – CRM Quickscan





## Functional blocks – CRM Quickscan



### Solution Assessment – Quickscan Deliverables

- CRM project
  - Scope
  - Time
  - Budget
- Roadmap of the CRM project, based on functional blocks
- Key Performance Indicators of the CRM project



#### Next step

Empower