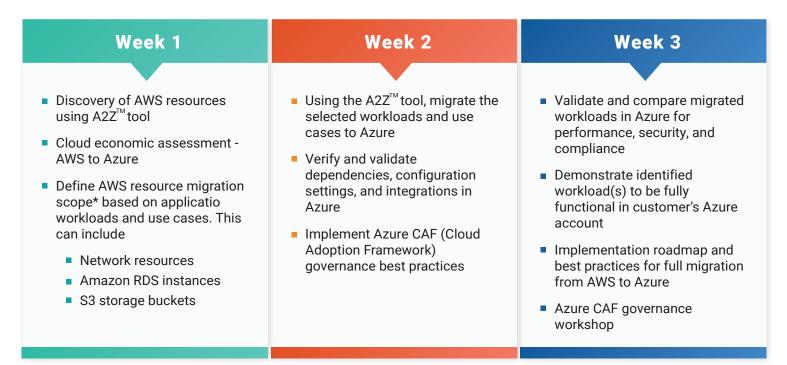

# **Engagement Plan**

\*POC workload selection is limited to 3 AWS RDS instances capped at 500 GB, 5 AWS S3 storage buckets capped at 50 GB, and unlimited network resource migration.