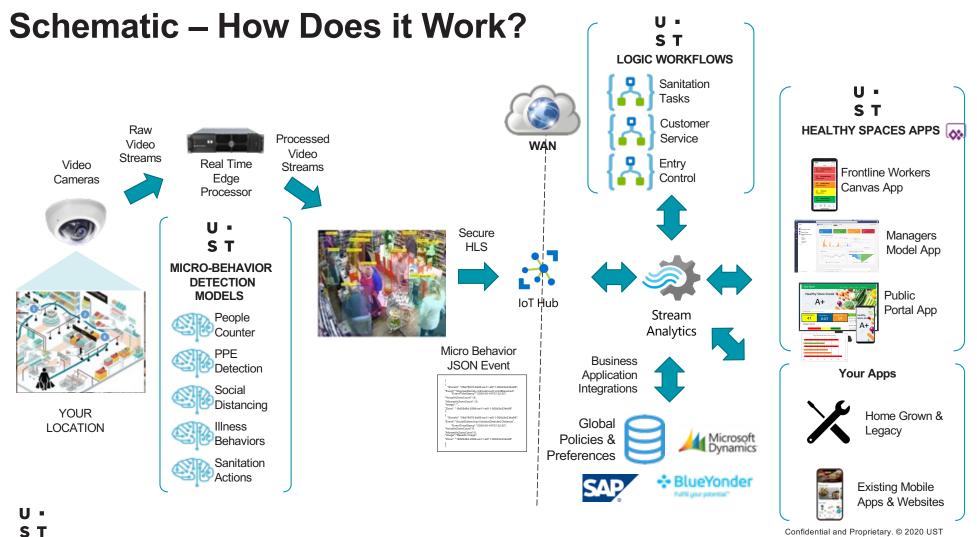

# What Is Unique About the UST Platform?

✓ Operationalizes Computer Vision

- Ability to detect & act in real time
- ✓Low-Cost Infrastructure
  - · Works with your existing systems
  - Cameras
  - Network
  - Edge Processing
- ✓ Enterprise Deployment & Management
  - Deploy to the Edge / Manage from the Cloud
  - Inherit From Your Existing Enterprise Org Structures
- ✓Very rapid deployment of new VI Use Cases
- ✓Leverages No-Code/Low-Code MSFT Power platform
  - Easy customization, Flexible Integration, & Rapid Time to Value
- U S T