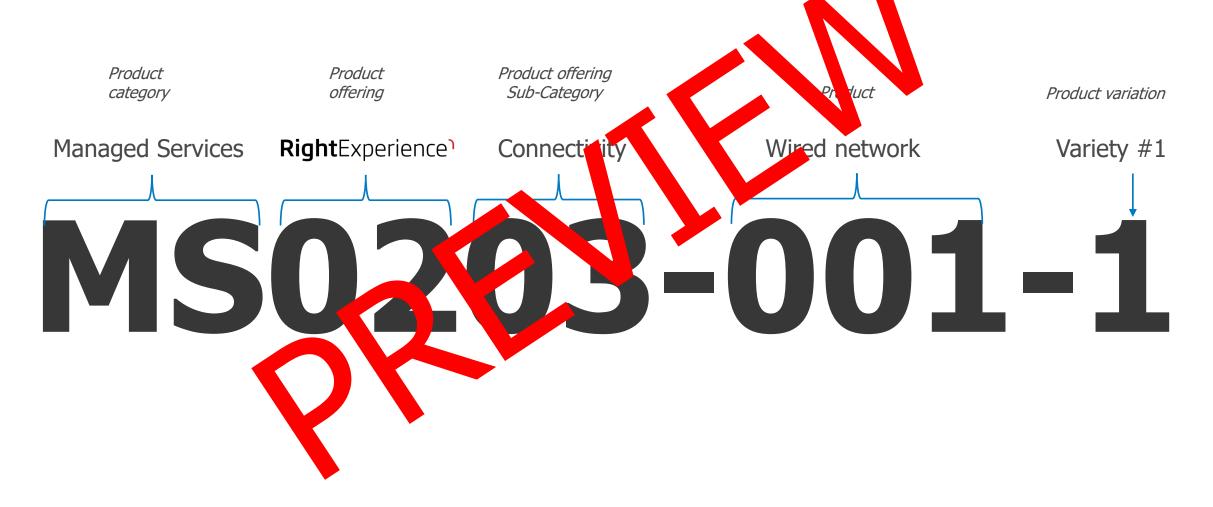

# MSO1 RightCloud

**Managed Services** 

## Sopra Steria RightCloud

# RightCloud Foundation

Reference architecture and a minimum set of services in order to get started with your public cloud platform

#### RIGHTCLOUD FOUNDATION

Establishment and management of production-lody, secure and scalable foundation for your cloud patform. Foundation provides your business with the necessary substructure to get started with the cloud. Implemented and managed on an onlying basis in accordance with best practice with code for a secure, automated and scalable future.

#### INCLUDING

Onboarding
Reference Architecture
MS0102-002-001 Standard IdP Integration
MS0104-002-001 Spend Reporting
MS0105-001-001 Platform Monitoring
MS0105-002-001 Platform Logging