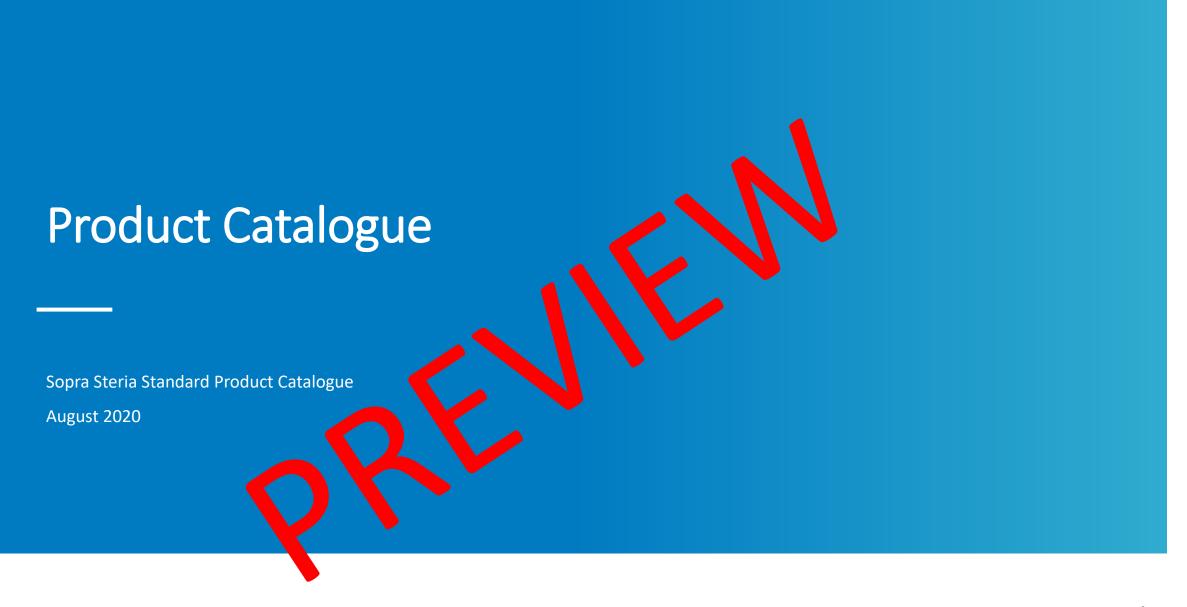

### Standard Product vs. Customer Specific Service

The Product Catalogue contains Services that can be provided in standard version or tailor-made with customer specific adaptations.

There is of course big ifference in cost, both to establish, maintain and operate the Service.