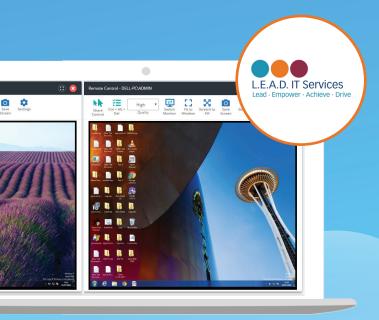

# ACCESSING MACHINES ON THE GO

With over 10,000 machines to manage and service...

Senso has allowed the engineers at L.E.A.D to have a single platform to access any machine and server on the go. Speeding up the time it takes to get to an issue so that users can be back up and running as quickly as possible.

L.E.A.D IT Services