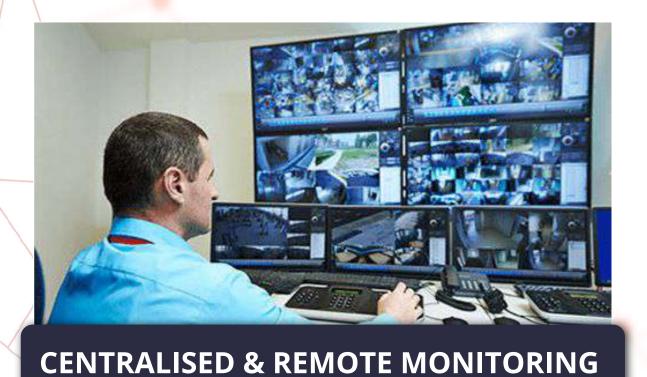

#### CURRENT CHALLENGES

- Manual monitoring of hundreds of CCTV cameras for 24x7 across multiple screens is nearly impossible. Even if they try to find out some suspicious activity it may incur some unusual delay in communication
- Most manufacturing facilities use CCTV cameras to monitor their premises, but they
  couldn't maximize their video surveillance investments that can increase their ROI by
  automating the overall hygiene, safety/ security and guest experiential processes
- Existing Video Management Softwares (VMS) used for CCTV monitoring are not smart
  in nature and don't have capability to intelligently identify suspicious activities
- In some cases, the non-availability of centralised monitoring and remote access restricts them to take proactive actions in case of any breach
- In this COVID pandemic, why to spend on extra H/W? Why don't you leverage your existing CCTV infrastructure to detect face mask, social distancing norms and hygiene standards to enhance the guest experience?