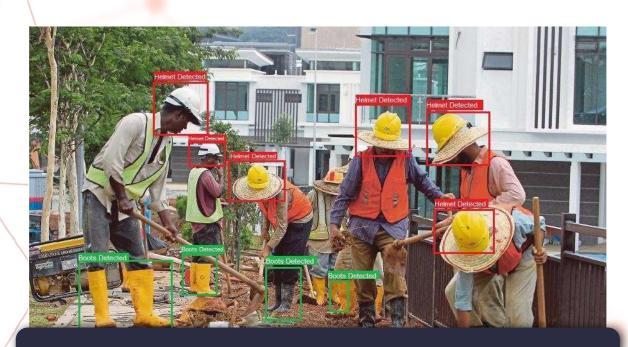

# SAFETY & SECURITY MODULE

**SAFETY HELMET DETECTION** 

PERSON MOVEMENT AT UNAUTH. AREA

PERSON COLLAPSED DETECTION

**VEHICLE ANALYSIS - YARD IN/OUT** 

**VEHICLE ACCESS CONTROL (ANPR)** 

**EMPLOYEE PRODUCTIVITY ANALYSIS** 

# SAFETY & SECURITY MODULE

LOADING & UNLOADING TIME CHECK

**FACE RECOGNITION** 

**PEOPLE COUNTING** 

PALLET/ BAGGAGE COUNT ANALYSIS

**SAFETY JACKET DETECTION** 

FIRE DETECTION