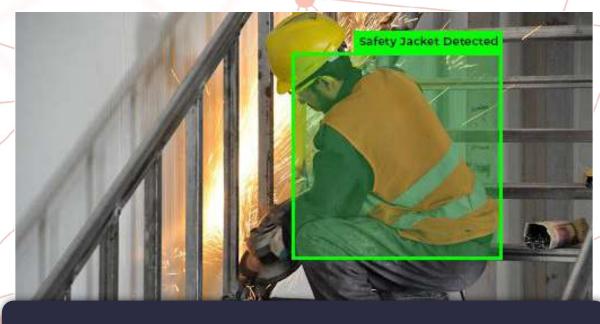

# SAFETY & SECURITY MODULE

LOADING & UNLOADING TIME CHECK

**FACE RECOGNITION** 

**PEOPLE COUNTING** 

PALLET/ BAGGAGE COUNT ANALYSIS

**SAFETY JACKET DETECTION** 

FIRE DETECTION