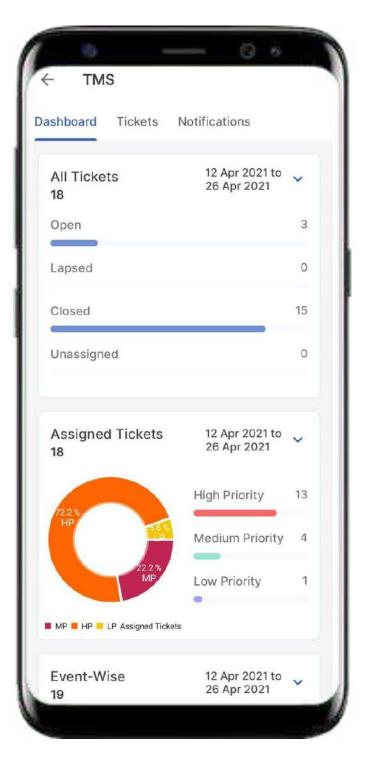

(ANPR)** 



**EMPLOYEE PRODUCTIVITY ANALYSIS** 

# SAFETY & SECURITY MODULE



LOADING & UNLOADING TIME CHECK



**FACE RECOGNITION** 



**PEOPLE COUNTING** 



PALLET/ BAGGAGE COUNT ANALYSIS



**SAFETY JACKET DETECTION** 



FIRE DETECTION

## SAFETY & SECURITY MODULE



**OVER CROWD DETECTION** 



**BLACKLISTED PERSON DETECTION** 



**VIOLENCE DETECTION** 



**INTRUSION DETECTION** 



THEFT/ PILFERAGE PREVENTION

# COVID-19 & HYGIENE MODULE



**FACE MASK ADHERENCE** 



SOCIAL DISTANCING VIOLATION CHECK



**CONTACT TRACING - COVID SUSPECT** 



HAND WASH DETECTION



**CLEANING/ MOPPING DETECTION** 



# FORENSIC & ADVANCED ANALYTICS











#### ARCHITECTURE DIAGRAM



### **COMPONENTS OF JARVIS**



















Staqu Confidential @2021

#### FEATURES OF JARVIS APP











#### FEATURES & SPECIFICATIONS

- High Accuracy: Our Facial Recognition System comes with more than 99.7% accuracy in LFW Dataset, Youtube Faces, Indian and foreign facial databases.
- Camera Agnostic: Our AI models are camera agnostic and is not particularly optimized for a particular brand, make and model of the camera. It works with any IP camera with at least 2 MP.
- Plug n Play Solution (Minimal CAPEX Infusion): We just need an IP camera and decent internet connectivity to run JARVIS. It can be further integrated with any VMS and can be deployed on cloud or edge.
- Access Anywhere Anytime: You can do multi-site deployment with centralized monitoring and cloud backup.
- **Resolution Independent:** The face recognition can be performed on videos with any resolution, 640×480 or hig