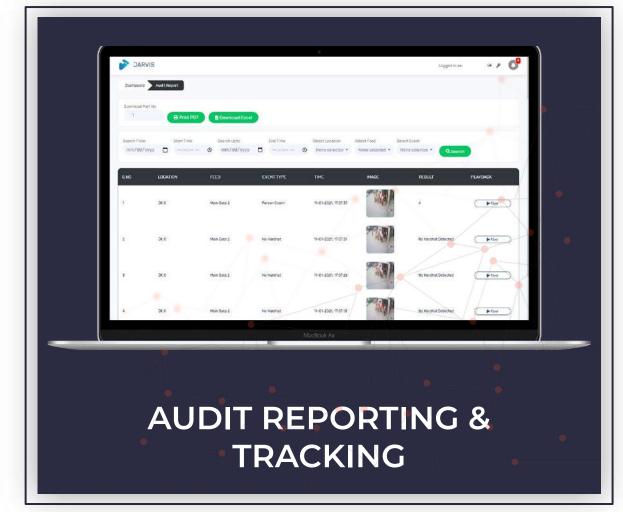

*VEHICLE ANALYSIS - YARD IN/OUT** 



**VEHICLE ACCESS CONTROL (ANPR)** 



**EMPLOYEE PRODUCTIVITY ANALYSIS** 

# SAFETY & SECURITY MODULE



LOADING & UNLOADING TIME CHECK



**FACE RECOGNITION** 



**PEOPLE COUNTING** 



PALLET/ BAGGAGE COUNT ANALYSIS



**SAFETY JACKET DETECTION** 



FIRE DETECTION

## SAFETY & SECURITY MODULE



**OVER CROWD DETECTION** 



**BLACKLISTED PERSON DETECTION** 



**VIOLENCE DETECTION** 



**INTRUSION DETECTION** 



THEFT/ PILFERAGE PREVENTION

# COVID-19 & HYGIENE MODULE



**FACE MASK ADHERENCE** 



SOCIAL DISTANCING VIOLATION CHECK



**CONTACT TRACING - COVID SUSPECT** 



HAND WASH DETECTION



**CLEANING/ MOPPING DETECTION** 



# FORENSIC & ADVANCED ANALYTICS











#### ARCHITECTURE DIAGRAM



### **COMPONENTS OF JARVIS**



















Staqu Confidential @2021

#### FEATURES OF JARVIS APP











#### FEATURES & SPECIFICATIONS

- High Accuracy: Our Facial Recognition System comes with more than 99.7% accuracy in LFW Dataset, Youtube Faces, Indian and foreign facial databases.
- Camera Agnostic: Our AI models are camera agnostic and is not particularly optimized for a particular brand, make and model of the camera. It works with any IP camera with at least 2 MP.
- Plug n Play Solution (Minimal CAPEX Infusion): We just need an IP camera and decent internet connectivity to run JARVIS. It can be further integrated with any VMS and can be deployed on cloud or edge.
- Access Anywhere Anytime: You can do multi-site deployment with centralized monitoring and cloud backup.
- **Resolution Independent:** The face recognition