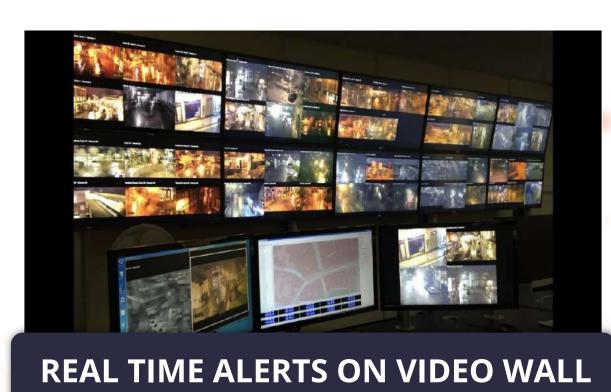

#### CURRENT CHALLENGES

- Manual monitoring of hundreds of CCTV cameras for 24x7 across multiple screens is nearly impossible. Even if they try to find out some suspicious activity it may incur some unusual delay in communication
- Most manufacturing facilities use CCTV cameras to monitor their premises, but they
  couldn't maximize their video surveillance investments that can increase their ROI by
  automating the overall hygiene, safety/ security and guest experiential processes
- Existing Video Management Softwares (VMS) used for CCTV monitoring are not smart
  in nature and don't have capability to intelligently identify suspicious activities
- In some cases, the non-availability of centralised monitoring and remote access restricts them to take proactive actions in case of any breach
- In this COVID pandemic, why to spend on extra H/W? Why don't you leverage your existing CCTV infrastructure to detect face mask, social distancing norms and hygiene standards to enhance the guest experience?