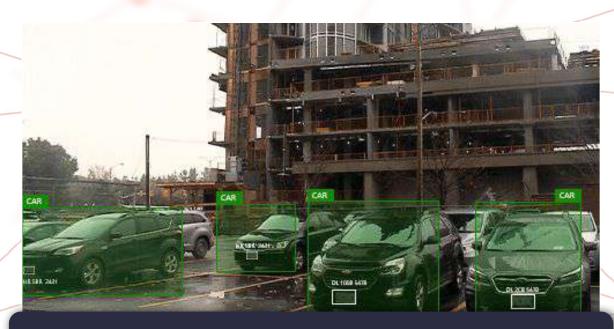

# SAFETY & SECURITY MODULE

LOADING & UNLOADING TIME CHECK

**FACE RECOGNITION** 

**PEOPLE COUNTING** 

PALLET/ BAGGAGE COUNT ANALYSIS

**SAFETY JACKET DETECTION** 

FIRE DETECTION