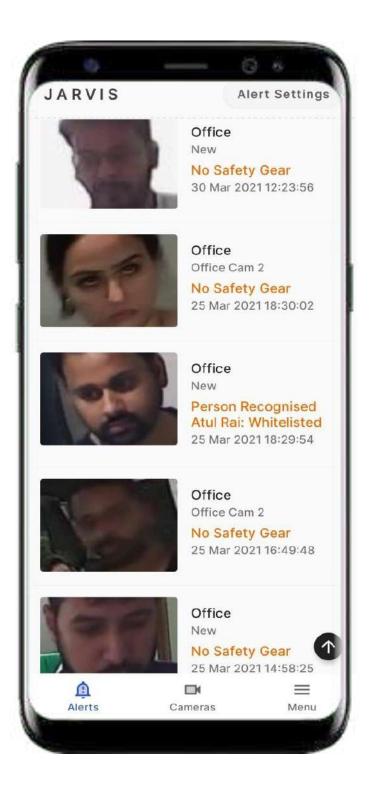

ROL (ANPR)** 



**EMPLOYEE PRODUCTIVITY ANALYSIS** 

# SAFETY & SECURITY MODULE



LOADING & UNLOADING TIME CHECK



**FACE RECOGNITION** 



**PEOPLE COUNTING** 



PALLET/ BAGGAGE COUNT ANALYSIS



**SAFETY JACKET DETECTION** 



FIRE DETECTION

## SAFETY & SECURITY MODULE



**OVER CROWD DETECTION** 



**BLACKLISTED PERSON DETECTION** 



**VIOLENCE DETECTION** 



**INTRUSION DETECTION** 



THEFT/ PILFERAGE PREVENTION

# COVID-19 & HYGIENE MODULE



**FACE MASK ADHERENCE** 



SOCIAL DISTANCING VIOLATION CHECK



**CONTACT TRACING - COVID SUSPECT** 



HAND WASH DETECTION



**CLEANING/ MOPPING DETECTION** 



# FORENSIC & ADVANCED ANALYTICS











#### ARCHITECTURE DIAGRAM



### **COMPONENTS OF JARVIS**



















Staqu Confidential @2021

#### FEATURES OF JARVIS APP











#### FEATURES & SPECIFICATIONS

- High Accuracy: Our Facial Recognition System comes with more than 99.7% accuracy in LFW Dataset, Youtube Faces, Indian and foreign facial databases.
- Camera Agnostic: Our AI models are camera agnostic and is not particularly optimized for a particular brand, make and model of the camera. It works with any IP camera with at least 2 MP.
- Plug n Play Solution (Minimal CAPEX Infusion): We just need an IP camera and decent internet connectivity to run JARVIS. It can be further integrated with any VMS and can be deployed on cloud or edge.
- Access Anywhere Anytime: You can do multi-site deployment with centralized monitoring and cloud backup.
- **Resolution Independent:** The face recognition can be performed on videos with any resolution, 640×480 or