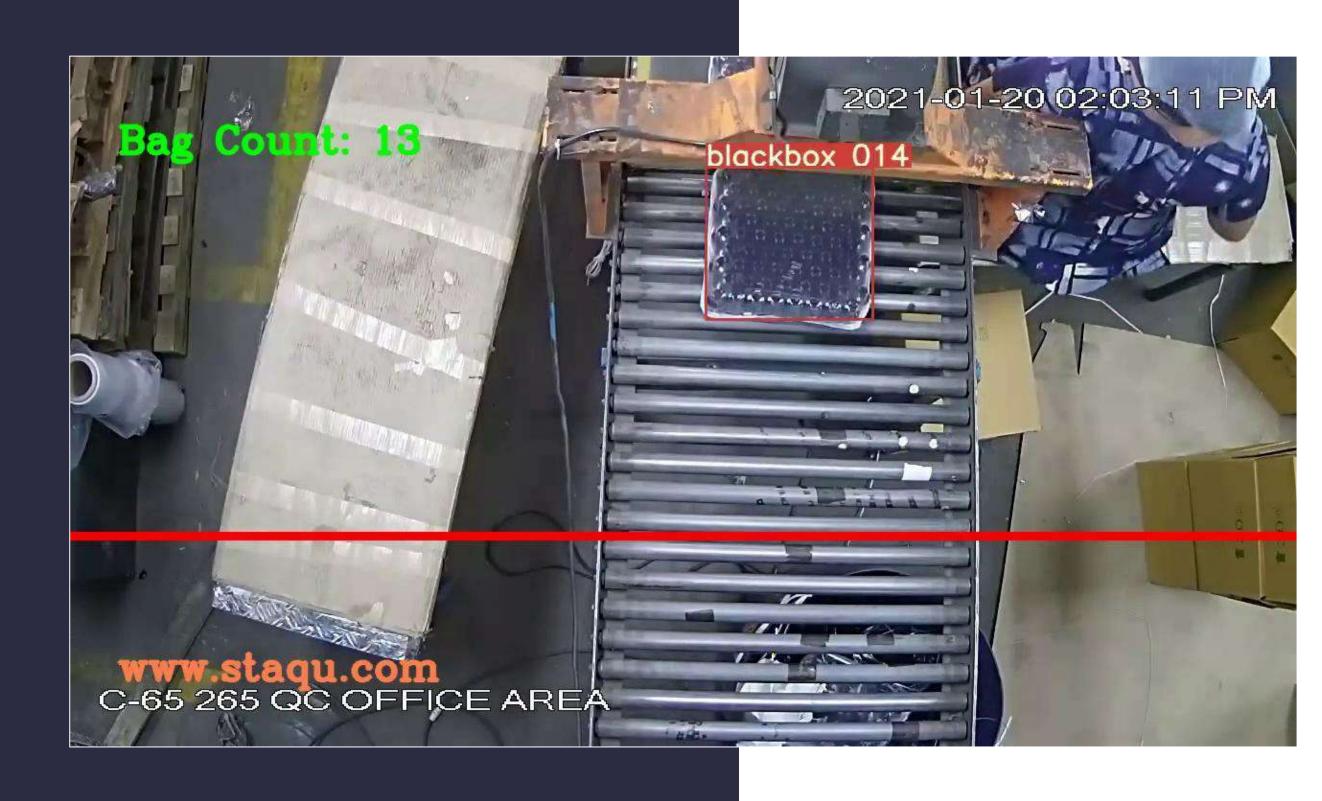

# SAFETY & SECURITY MODULE

LOADING & UNLOADING TIME CHECK

**FACE RECOGNITION** 

**PEOPLE COUNTING** 

PALLET/ BAGGAGE COUNT ANALYSIS

**SAFETY JACKET DETECTION** 

FIRE DETECTION

# PALLET/ BOX COUNTING