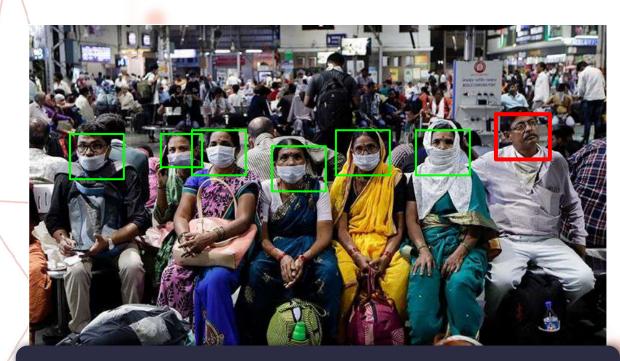

# COVID-19 & HYGIENE MODULE

**FACE MASK ADHERENCE** 

SOCIAL DISTANCING VIOLATION CHECK

**CONTACT TRACING - COVID SUSPECT** 

HAND WASH DETECTION

**CLEANING/ MOPPING DETECTION** 