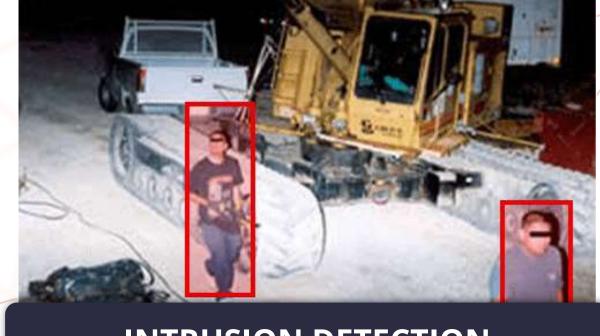

## SAFETY & SECURITY MODULE

**OVER CROWD DETECTION** 

**BLACKLISTED PERSON DETECTION** 

**VIOLENCE DETECTION** 

**INTRUSION DETECTION** 

THEFT/ PILFERAGE PREVENTION