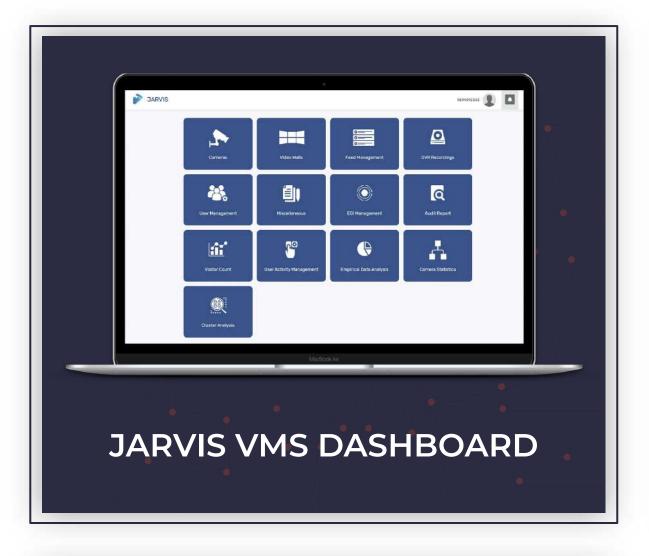

ION



**VEHICLE ANALYSIS - YARD IN/OUT** 



**VEHICLE ACCESS CONTROL (ANPR)** 



**EMPLOYEE PRODUCTIVITY ANALYSIS** 

# SAFETY & SECURITY MODULE



LOADING & UNLOADING TIME CHECK



**FACE RECOGNITION** 



**PEOPLE COUNTING** 



PALLET/ BAGGAGE COUNT ANALYSIS



**SAFETY JACKET DETECTION** 



FIRE DETECTION

## SAFETY & SECURITY MODULE



**OVER CROWD DETECTION** 



**BLACKLISTED PERSON DETECTION** 



**VIOLENCE DETECTION** 



**INTRUSION DETECTION** 



THEFT/ PILFERAGE PREVENTION

# COVID-19 & HYGIENE MODULE



**FACE MASK ADHERENCE** 



SOCIAL DISTANCING VIOLATION CHECK



**CONTACT TRACING - COVID SUSPECT** 



HAND WASH DETECTION



**CLEANING/ MOPPING DETECTION** 



# FORENSIC & ADVANCED ANALYTICS











#### ARCHITECTURE DIAGRAM



### **COMPONENTS OF JARVIS**



















Staqu Confidential @2021

#### FEATURES OF JARVIS APP











#### FEATURES & SPECIFICATIONS

- High Accuracy: Our Facial Recognition System comes with more than 99.7% accuracy in LFW Dataset, Youtube Faces, Indian and foreign facial databases.
- Camera Agnostic: Our AI models are camera agnostic and is not particularly optimized for a particular brand, make and model of the camera. It works with any IP camera with at least 2 MP.
- Plug n Play Solution (Minimal CAPEX Infusion): We just need an IP camera and decent internet connectivity to run JARVIS. It can be further integrated with any VMS and can be deployed on cloud or edge.
- Access Anywhere Anytime: You can do multi-site deployment with centralized monitoring and cloud backup.
- **Resolution Independent:** The face rec