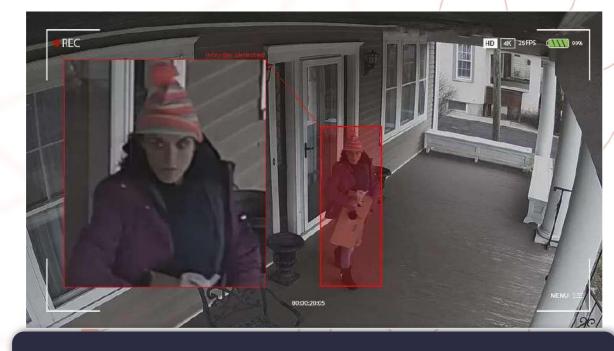

## SAFETY & SECURITY MODULE

**OVER CROWD DETECTION** 

**BLACKLISTED PERSON DETECTION** 

**VIOLENCE DETECTION** 

**INTRUSION DETECTION** 

THEFT/ PILFERAGE PREVENTION