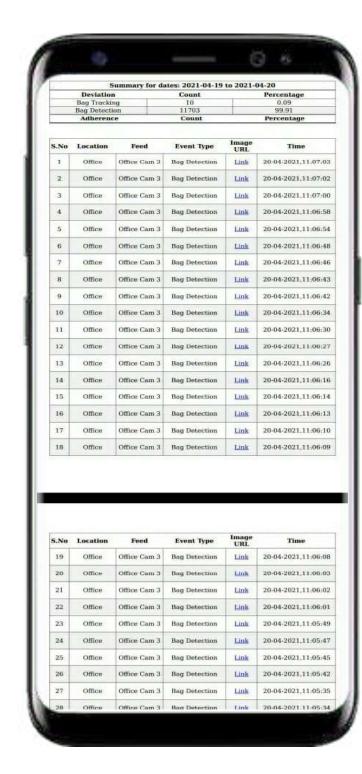

NPR)** 



**EMPLOYEE PRODUCTIVITY ANALYSIS** 

# SAFETY & SECURITY MODULE



LOADING & UNLOADING TIME CHECK



**FACE RECOGNITION** 



**PEOPLE COUNTING** 



PALLET/ BAGGAGE COUNT ANALYSIS



**SAFETY JACKET DETECTION** 



FIRE DETECTION

## SAFETY & SECURITY MODULE



**OVER CROWD DETECTION** 



**BLACKLISTED PERSON DETECTION** 



**VIOLENCE DETECTION** 



**INTRUSION DETECTION** 



THEFT/ PILFERAGE PREVENTION

# COVID-19 & HYGIENE MODULE



**FACE MASK ADHERENCE** 



SOCIAL DISTANCING VIOLATION CHECK



**CONTACT TRACING - COVID SUSPECT** 



HAND WASH DETECTION



**CLEANING/ MOPPING DETECTION** 



# FORENSIC & ADVANCED ANALYTICS











#### ARCHITECTURE DIAGRAM



### **COMPONENTS OF JARVIS**



















Staqu Confidential @2021

#### FEATURES OF JARVIS APP











#### FEATURES & SPECIFICATIONS

- High Accuracy: Our Facial Recognition System comes with more than 99.7% accuracy in LFW Dataset, Youtube Faces, Indian and foreign facial databases.
- Camera Agnostic: Our AI models are camera agnostic and is not particularly optimized for a particular brand, make and model of the camera. It works with any IP camera with at least 2 MP.
- Plug n Play Solution (Minimal CAPEX Infusion): We just need an IP camera and decent internet connectivity to run JARVIS. It can be further integrated with any VMS and can be deployed on cloud or edge.
- Access Anywhere Anytime: You can do multi-site deployment with centralized monitoring and cloud backup.
- **Resolution Independent:** The face recognition can be performed on videos with any resolution, 640×480 or highe