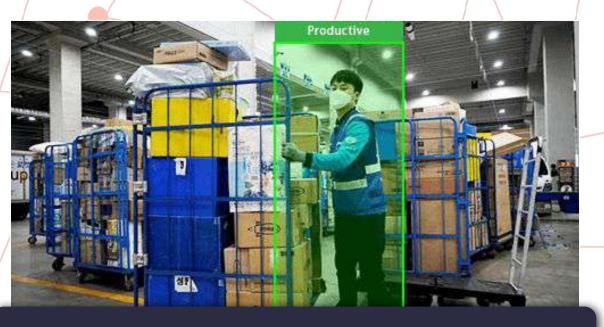

# SAFETY & SECURITY MODULE

**SAFETY HELMET DETECTION** 

PERSON MOVEMENT AT UNAUTH. AREA

PERSON COLLAPSED DETECTION

**VEHICLE ANALYSIS - YARD IN/OUT** 

**VEHICLE ACCESS CONTROL (ANPR)** 

**EMPLOYEE PRODUCTIVITY ANALYSIS** 