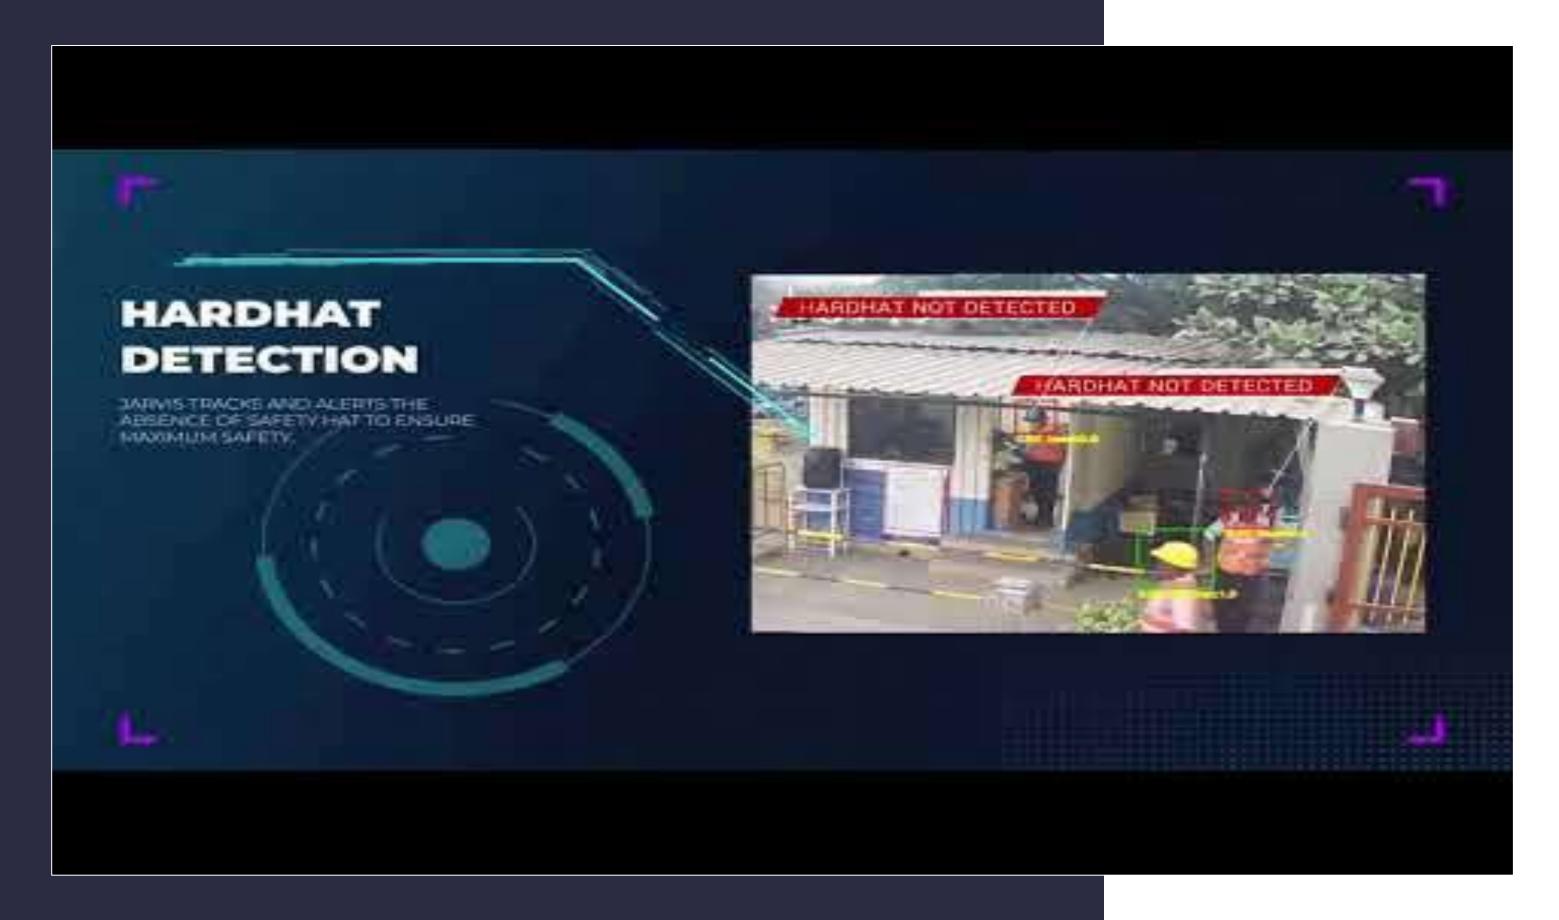

# SAFETY & SECURITY MODULE

**SAFETY HELMET DETECTION** 

PERSON MOVEMENT AT UNAUTH. AREA

PERSON COLLAPSED DETECTION

**VEHICLE ANALYSIS - YARD IN/OUT** 

**VEHICLE ACCESS CONTROL (ANPR)** 

**EMPLOYEE PRODUCTIVITY ANALYSIS** 