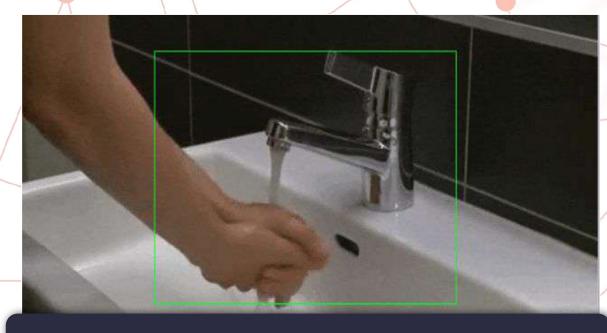

# COVID-19 & HYGIENE MODULE

**FACE MASK ADHERENCE** 

SOCIAL DISTANCING VIOLATION CHECK

**CONTACT TRACING - COVID SUSPECT** 

HAND WASH DETECTION

**CLEANING/ MOPPING DETECTION** 