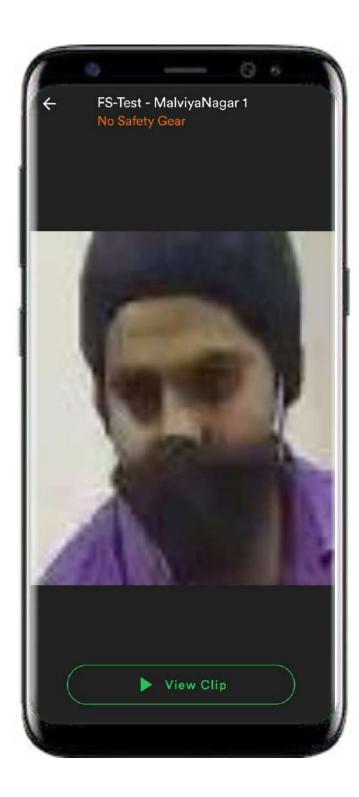

# SAFETY & SECURITY MODULE

**SAFETY HELMET DETECTION** 

PERSON MOVEMENT AT UNAUTH. AREA

PERSON COLLAPSED DETECTION

**VEHICLE ANALYSIS - YARD IN/OUT** 

**VEHICLE ACCESS CONTROL (ANPR)** 

**EMPLOYEE PRODUCTIVITY ANALYSIS** 

# SAFETY & SECURITY MODULE

LOADING & UNLOADING TIME CHECK

**FACE RECOGNITION** 

**PEOPLE COUNTING** 

PALLET/ BAGGAGE COUNT ANALYSIS

**SAFETY JACKET DETECTION** 

FIRE DETECTION

## SAFETY & SECURITY MODULE

**OVER CROWD DETECTION** 

**BLACKLISTED PERSON DETECTION** 

**VIOLENCE DETECTION** 

**INTRUSION DETECTION** 

THEFT/ PILFERAGE PREVENTION