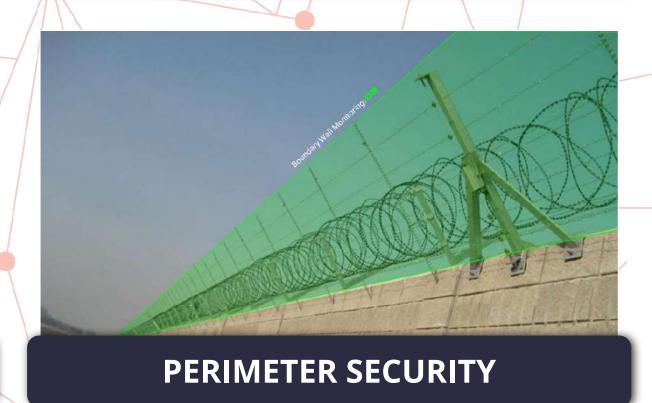

## SAFETY & SECURITY MODULE

**OVER CROWD DETECTION** 

**BLACKLISTED PERSON DETECTION** 

**VIOLENCE DETECTION** 

**INTRUSION DETECTION** 

THEFT/ PILFERAGE PREVENTION