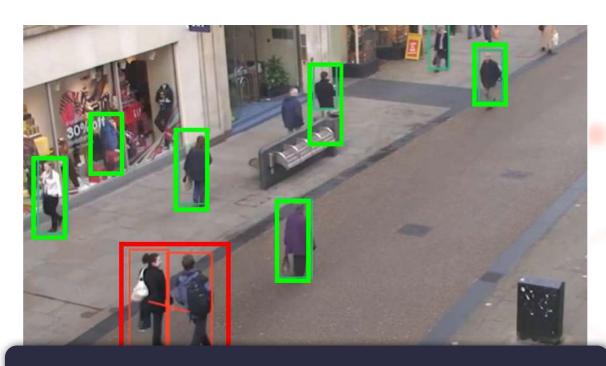

## SAFETY & SECURITY MODULE

**OVER CROWD DETECTION** 

**BLACKLISTED PERSON DETECTION** 

**VIOLENCE DETECTION** 

**INTRUSION DETECTION** 

THEFT/ PILFERAGE PREVENTION