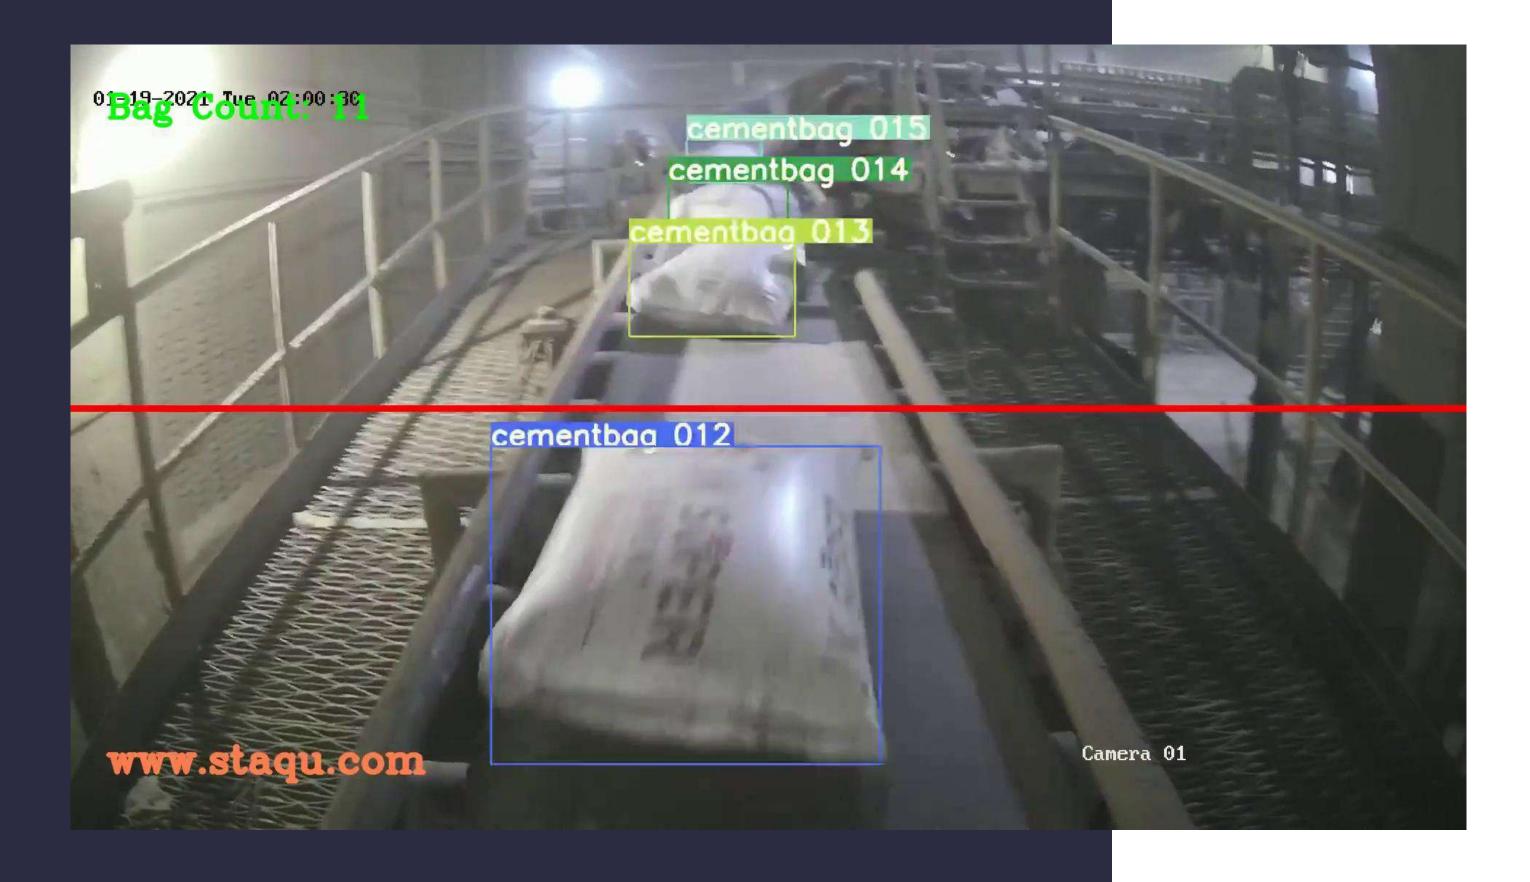

# SAFETY & SECURITY MODULE

LOADING & UNLOADING TIME CHECK

**FACE RECOGNITION** 

**PEOPLE COUNTING** 

PALLET/ BAGGAGE COUNT ANALYSIS

**SAFETY JACKET DETECTION** 

FIRE DETECTION

# PALLET/ BOX COUNTING