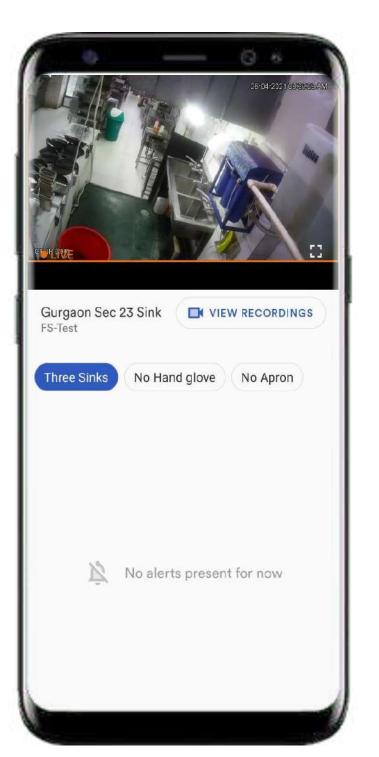

L (ANPR)** 



**EMPLOYEE PRODUCTIVITY ANALYSIS** 

# SAFETY & SECURITY MODULE



LOADING & UNLOADING TIME CHECK



**FACE RECOGNITION** 



**PEOPLE COUNTING** 



PALLET/ BAGGAGE COUNT ANALYSIS



**SAFETY JACKET DETECTION** 



FIRE DETECTION

## SAFETY & SECURITY MODULE



**OVER CROWD DETECTION** 



**BLACKLISTED PERSON DETECTION** 



**VIOLENCE DETECTION** 



**INTRUSION DETECTION** 



THEFT/ PILFERAGE PREVENTION

# COVID-19 & HYGIENE MODULE



**FACE MASK ADHERENCE** 



SOCIAL DISTANCING VIOLATION CHECK



**CONTACT TRACING - COVID SUSPECT** 



HAND WASH DETECTION



**CLEANING/ MOPPING DETECTION** 



# FORENSIC & ADVANCED ANALYTICS











#### ARCHITECTURE DIAGRAM



### **COMPONENTS OF JARVIS**



















Staqu Confidential @2021

#### FEATURES OF JARVIS APP











#### FEATURES & SPECIFICATIONS

- High Accuracy: Our Facial Recognition System comes with more than 99.7% accuracy in LFW Dataset, Youtube Faces, Indian and foreign facial databases.
- Camera Agnostic: Our AI models are camera agnostic and is not particularly optimized for a particular brand, make and model of the camera. It works with any IP camera with at least 2 MP.
- Plug n Play Solution (Minimal CAPEX Infusion): We just need an IP camera and decent internet connectivity to run JARVIS. It can be further integrated with any VMS and can be deployed on cloud or edge.
- Access Anywhere Anytime: You can do multi-site deployment with centralized monitoring and cloud backup.
- **Resolution Independent:** The face recognition can be performed on videos with any resolution, 640×480 or h