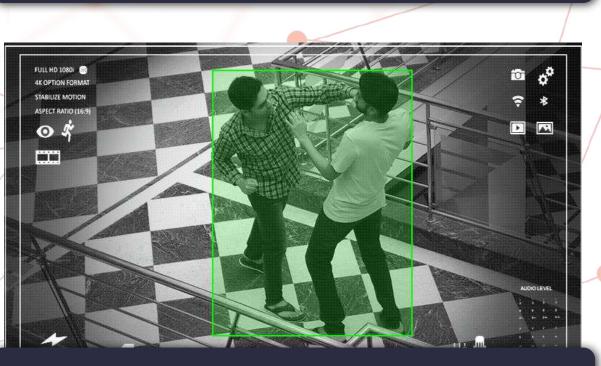

## SAFETY & SECURITY MODULE

**OVER CROWD DETECTION** 

**BLACKLISTED PERSON DETECTION** 

**VIOLENCE DETECTION** 

**INTRUSION DETECTION** 

THEFT/ PILFERAGE PREVENTION