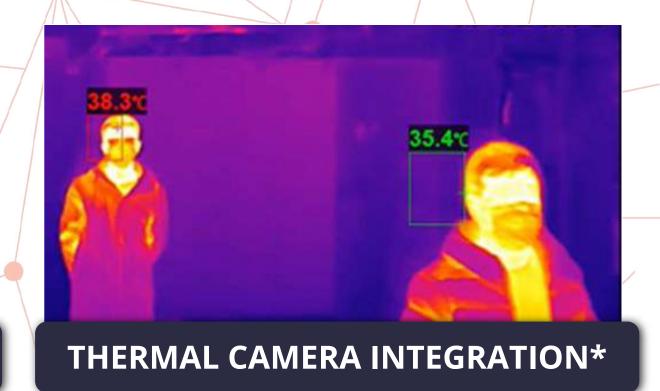

# COVID-19 & HYGIENE MODULE

**FACE MASK ADHERENCE** 

SOCIAL DISTANCING VIOLATION CHECK

**CONTACT TRACING - COVID SUSPECT** 

HAND WASH DETECTION

**CLEANING/ MOPPING DETECTION** 