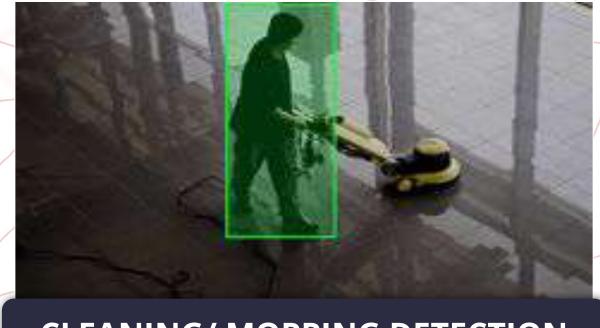

# COVID-19 & HYGIENE MODULE

**FACE MASK ADHERENCE** 

SOCIAL DISTANCING VIOLATION CHECK

**CONTACT TRACING - COVID SUSPECT** 

HAND WASH DETECTION

**CLEANING/ MOPPING DETECTION** 