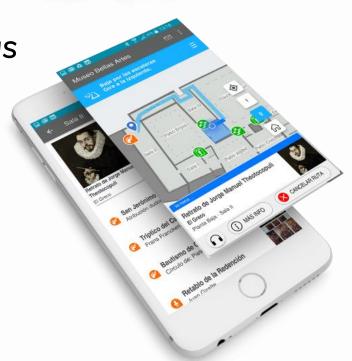

# **What is Everpaths**

The Navigation Platform for Buildings

- Indoor and outdoor wayfinding
- Audioguides
- Asset control
- Nearby contents
- Location based push messages
- People finding
- Crowd control

#### **How does it works**

Bluetooth Low Energy Beacons