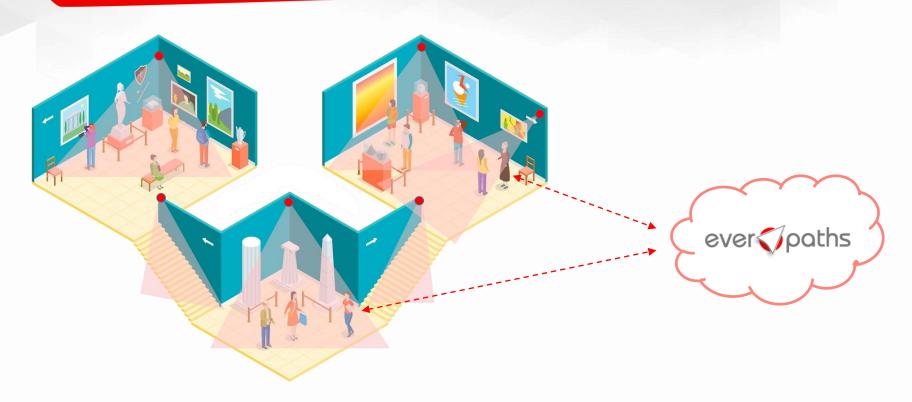

# **What is Everpaths**



The Navigation Platform for Buildings

- Indoor and outdoor wayfinding
- Audioguides
- Asset control
- Nearby contents
- Location based push messages
- People finding
- Crowd control



#### **How does it works**





Bluetooth Low Energy Beacons

# **Satisfying market needs**



Trade fairs



Culture & Tourism



Hospitals



Airports and Stations



Parks



Malls



Office Buildings



Security



Hotels and resorts



### Key aspects

Complete: Backend, iOS an Android Apps plus SDK/API

Modular design

- Fast deployment
- Minimum hardware
- Cloud based
- Augmented Reality



#### **About ITSOFT**

- Everpaths is a brand of ITSOFT
- ▶ ITSOFT founded in 2003
- Custom development
- Instant messaging solutions
- Productivity cloud tools
- ▶ IOT solutions
- Location & wayfinding
- Vodafone Best Partner





info@everpaths.com / https://www.everpaths.com / +34 666 82 37 20