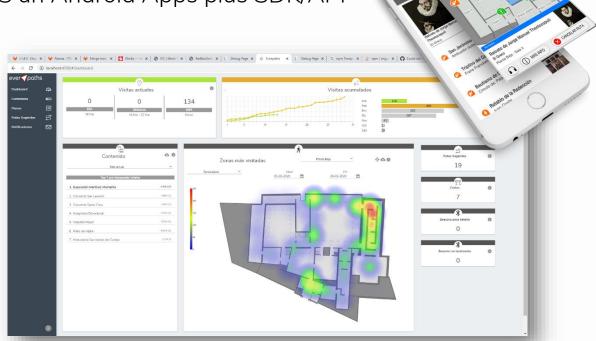

### Key aspects

Complete: Backend, iOS an Android Apps plus SDK/API

Modular design

- Fast deployment
- Minimum hardware
- Cloud based
- Augmented Reality