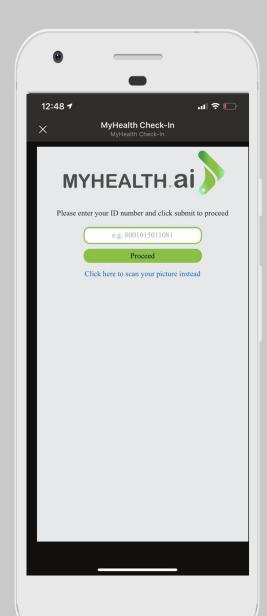

#### **ID Recognition**

#### **Facial Recognition**

### Processing Recognition