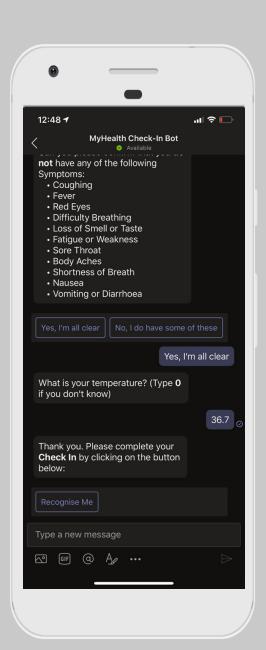

urce in July 2020.

# Employee wellness

Stay in touch with your employees and their wellness

### ProActive support

Real-time data checks to proactively support staff at home

# Workplace safety

Touchless entry and thermal checks on entering company offices or branches.

### Intelligent action

Available aggregated data from anywhere and anyplace

# MYHEALTH.ai in action



CREATE A SAFE WORKPLACE Using MYHEALTH.ai, sanitisation teams



GATHER DATA
Using Surveys



PERSONALISED ENGAGEMENT

Based on survey results



PROVIDE ASSISTANCE

Through internal webinars



# MYHEALTH.ai Self Check-In



# Check-in



#### **ID Recognition**



#### **Facial Recognition**



### Processing Recognition



# MYHEALTH.ai Office Kiosk

















MyHealth Check-In Calendar Teams

More



















Please click the camera preview to proceed



Click here to search by ID number instead