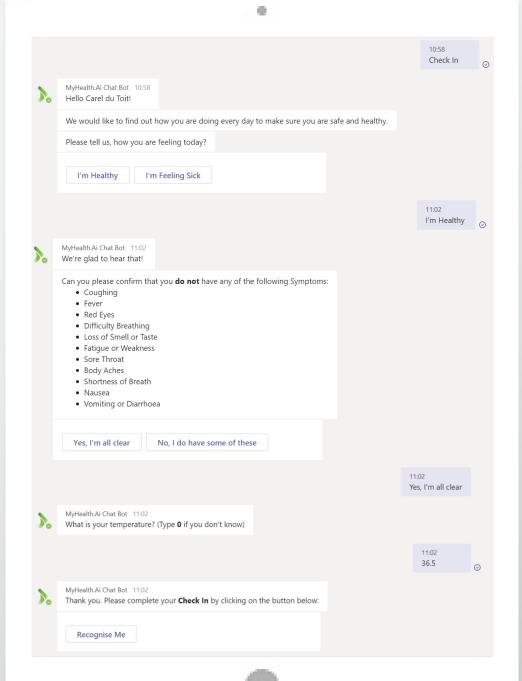

ce in July 2020.

# Employee wellness

Stay in touch with your employees and their wellness

### ProActive support

Real-time data checks to proactively support staff at home

# Workplace safety

Touchless entry and thermal checks on entering company offices or branches.

### Intelligent action

Available aggregated data from anywhere and anyplace

# MYHEALTH.ai in action



CREATE A SAFE WORKPLACE Using MYHEALTH.ai, sanitisation teams



GATHER DATA
Using Surveys



PERSONALISED ENGAGEMENT

Based on survey results



PROVIDE ASSISTANCE

Through internal webinars



# MYHEALTH.ai Self Check-In



# Check-in



#### **ID Recognition**



#### **Facial Recognition**



### Processing Recognition



# MYHEALTH.ai Office Kiosk

















MyHealth Check-In Calendar Teams

More



















Please click the camera preview to proceed



Click here to search by ID number instead