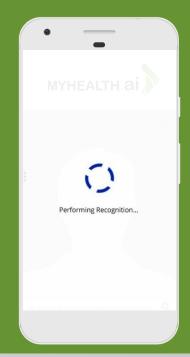

ection. This product will be made available on Microsoft Azure Marketplace and Microsoft AppSource in July 2020.

# Employee wellness

Stay in touch with your employees and their wellness

### ProActive support

Real-time data checks to proactively support staff at home

# Workplace safety

Touchless entry and thermal checks on entering company offices or branches.

### Intelligent action

Available aggregated data from anywhere and anyplace

# MYHEALTH.ai in action



CREATE A SAFE WORKPLACE Using MYHEALTH.ai, sanitisation teams



GATHER DATA
Using Surveys



PERSONALISED ENGAGEMENT

Based on survey results



PROVIDE ASSISTANCE

Through internal webinars



# MYHEALTH.ai Self Check-In



# Check-in



#### **ID Recognition**



#### **Facial Recognition**



### Processing Recognition



# MYHEALTH.ai Office Kiosk

















MyHealth Check-In Calendar Teams

More



















Please click the camera preview to proceed



Click here to search by ID number instead