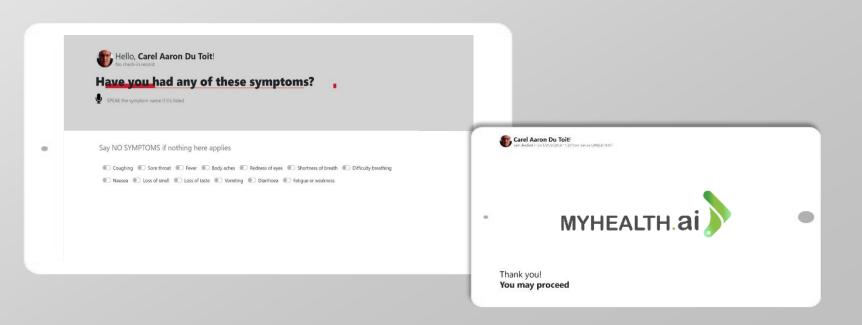

e available on Microsoft Azure Marketplace and Microsoft AppSource in July 2020.

# Employee wellness

Stay in touch with your employees and their wellness

### ProActive support

Real-time data checks to proactively support staff at home

# Workplace safety

Touchless entry and thermal checks on entering company offices or branches.

### Intelligent action

Available aggregated data from anywhere and anyplace

# MYHEALTH.ai in action



CREATE A SAFE WORKPLACE Using MYHEALTH.ai, sanitisation teams



GATHER DATA
Using Surveys



PERSONALISED ENGAGEMENT

Based on survey results



PROVIDE ASSISTANCE

Through internal webinars



# MYHEALTH.ai Self Check-In



# Check-in



#### **ID Recognition**



#### **Facial Recognition**



### Processing Recognition



# MYHEALTH.ai Office Kiosk

















MyHealth Check-In Calendar Teams

More



















Please click the camera preview to proceed



Click here to search by ID number instead