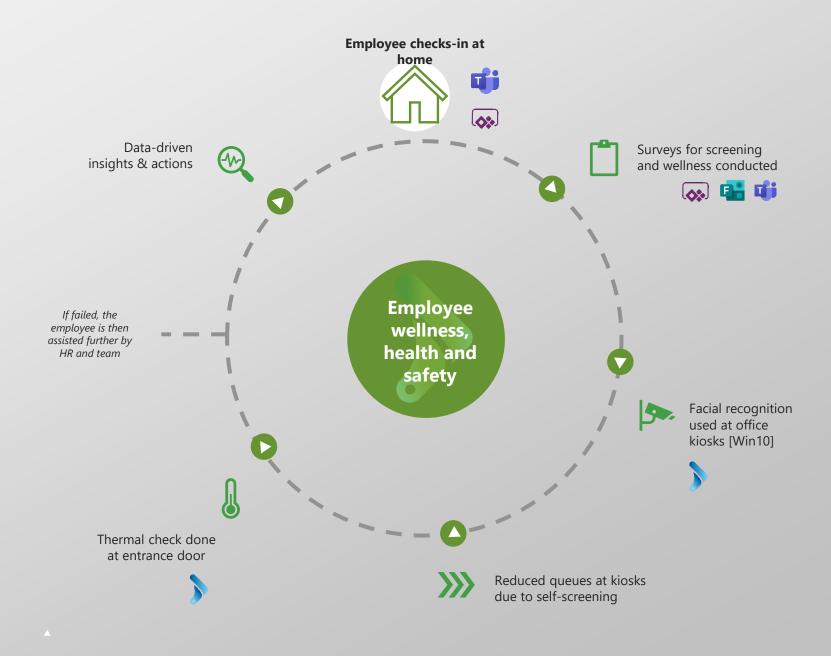

**IP Co-Sell** 

MYHEALTH.ai brings health to your door, driving wellness and compliance to help curb the spread of the COVID-19 pandemic.

This intelligent solution revolutionises employee wellness, safety and health by enabling employee home check-ins, temperature screening and touchless office access.

# Workplace safety

Touchless entry and thermal checks on entering company offices or branches.

# MYHEALTH.ai in action

CREATE A SAFE WORKPLACE Using MYHEALTH.ai, sanitisation teams

GATHER DATA
Using Surveys

PERSONALISED ENGAGEMENT

Based on survey results

PROVIDE ASSISTANCE

Through internal webinars