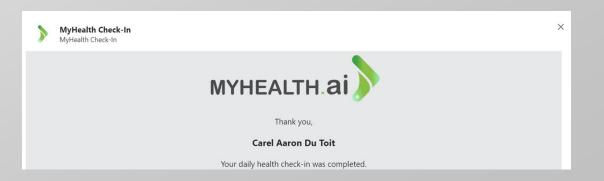

ProActive support

Real-time data checks to proactively support staff at home

# Workplace safety

Touchless entry and thermal checks on entering company offices or branches.

### Intelligent action

Available aggregated data from anywhere and anyplace

# MYHEALTH.ai in action



CREATE A SAFE WORKPLACE Using MYHEALTH.ai, sanitisation teams



GATHER DATA
Using Surveys



PERSONALISED ENGAGEMENT

Based on survey results



PROVIDE ASSISTANCE

Through internal webinars



# MYHEALTH.ai Self Check-In



# Check-in



#### **ID Recognition**



#### **Facial Recognition**



### Processing Recognition



# MYHEALTH.ai Office Kiosk

















MyHealth Check-In Calendar Teams

More



















Please click the camera preview to proceed



Click here to search by ID number instead