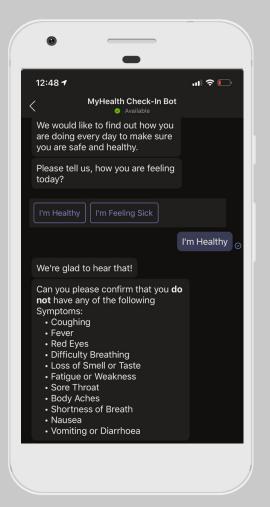

Source in July 2020.

# Employee wellness

Stay in touch with your employees and their wellness

### ProActive support

Real-time data checks to proactively support staff at home

# Workplace safety

Touchless entry and thermal checks on entering company offices or branches.

### Intelligent action

Available aggregated data from anywhere and anyplace

# MYHEALTH.ai in action



CREATE A SAFE WORKPLACE Using MYHEALTH.ai, sanitisation teams



GATHER DATA
Using Surveys



PERSONALISED ENGAGEMENT

Based on survey results



PROVIDE ASSISTANCE

Through internal webinars



# MYHEALTH.ai Self Check-In



# Check-in



#### **ID Recognition**



#### **Facial Recognition**



### Processing Recognition



# MYHEALTH.ai Office Kiosk

















MyHealth Check-In Calendar Teams

More



















Please click the camera preview to proceed



Click here to search by ID number instead