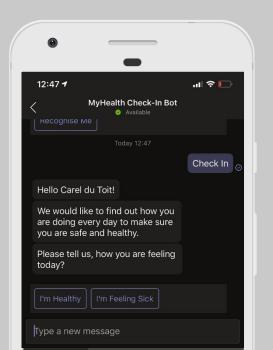

ppSource in July 2020.

# Employee wellness

Stay in touch with your employees and their wellness

### ProActive support

Real-time data checks to proactively support staff at home

# Workplace safety

Touchless entry and thermal checks on entering company offices or branches.

### Intelligent action

Available aggregated data from anywhere and anyplace

# MYHEALTH.ai in action



CREATE A SAFE WORKPLACE Using MYHEALTH.ai, sanitisation teams



GATHER DATA
Using Surveys



PERSONALISED ENGAGEMENT

Based on survey results



PROVIDE ASSISTANCE

Through internal webinars



# MYHEALTH.ai Self Check-In



# Check-in



#### **ID Recognition**



#### **Facial Recognition**



### Processing Recognition



# MYHEALTH.ai Office Kiosk

















MyHealth Check-In Calendar Teams

More



















Please click the camera preview to proceed



Click here to search by ID number instead