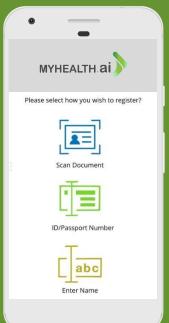

# MYHEALTH.ai Self Check-In

#### **ID Recognition**

#### **Facial Recognition**

### Processing Recognition