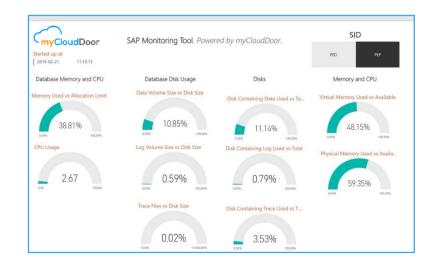

Real time monitoring at database and SAP technical level

dashboard Web panel access your dashboard from anywhere

- SAP Monitoring Dashboard controls, among others, the following metrics: system status, performance, work processes system management, transaction log, dumps, locks, user management, jobs management...
- It is extremely simple to install; you only need to install a small non-intrusive add-on on your SAP systems. The flexibility and agility of this Power BI dashboard allow you to set up monitoring environment in minutes.