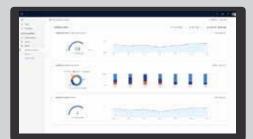

Uncover customer sentiment, trends, and the metrics that matter to your business to ensure complete understanding of your customers.

### Integrate data across your organization for a complete view

Build unified customer profiles in your customer data platform to align team members on recommended engagement decisions across all channels.