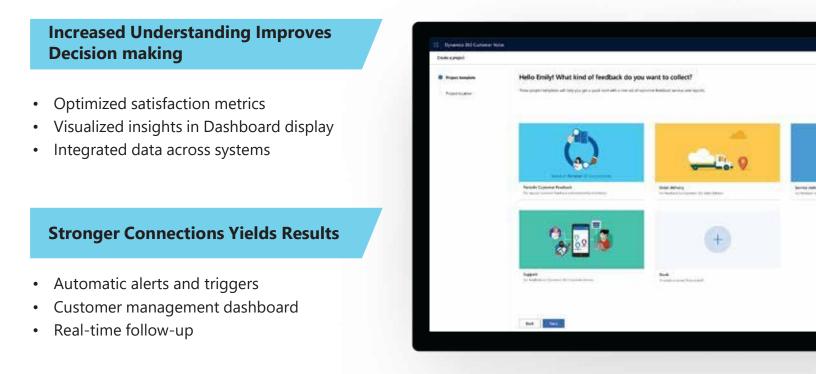

#### **Quick Capture**

- Use Customized survey features
- Easy Out-of-the-box Templates
- Omnichannel Distribution and Collection

#### Simple-yet-powerful feedback management solution

Capture feedback instantly

Integrate data for deeper customer insights

Drive action with real time feedback

"Using Dynamics 365 Customer Voice, we were able to rapidly build a solution to survey our 84,000 team members in the early stages of the COVID-19 pandemic. With Power BI automatically updating survey results, we were able to make informed business decisions that allowed our team members to safely return to work building cars and trucks."