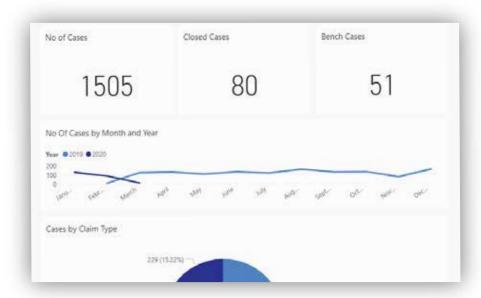

### THE BENEFITS

- Intuitive and user-friendly analytical interface through dashboards and drill down reports
- Comprehensive 360-degree information analytics for active and closed cases
- Unravelling of hidden insights and anomalies related to case progression and management
- Information access anytime for everyone, everywhere based on access rights
- Comparative analytics on case filing details and associated case events
- Dashboards specific to Judges, Court Registrar, CPO and Parties
- Court room
   Utilization Insights
- Analytics on Lawyers, Law firms and Parties
- Court Fee Analytics
- Analytics for Registration and Renewal of Lawyers and Law Firms

### **SOLUTION**

- Qourt intelligence created using Microsoft Power BI tools for data migration, data modelling, creating data sets, dashboards and reports with compelling visuals
- Information sharing by departments and users with option to do extensive analytics by slice and dice of data and drill downs to the lowest level of transaction
- A Unified Centralised Analytical and Reporting System for real time analysis of data across different departments within the court
- Migration of legacy data for extensive historic analysis