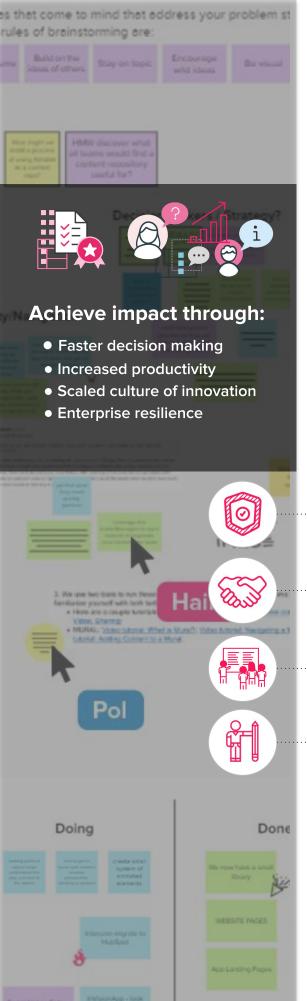

# WHY CHOOSE MURAL?

Enterprise proven: scale across thousands of users with best-in-class security and admin features

Partners in transformation: become part of a supportive community providing you with impactful learning and transformation expertise

Facilitation focus: plan, lead, and sustain impactful workshops and meetings

Intuitive features: accessible and simple to use for first-time collaborators while empowering visual experts