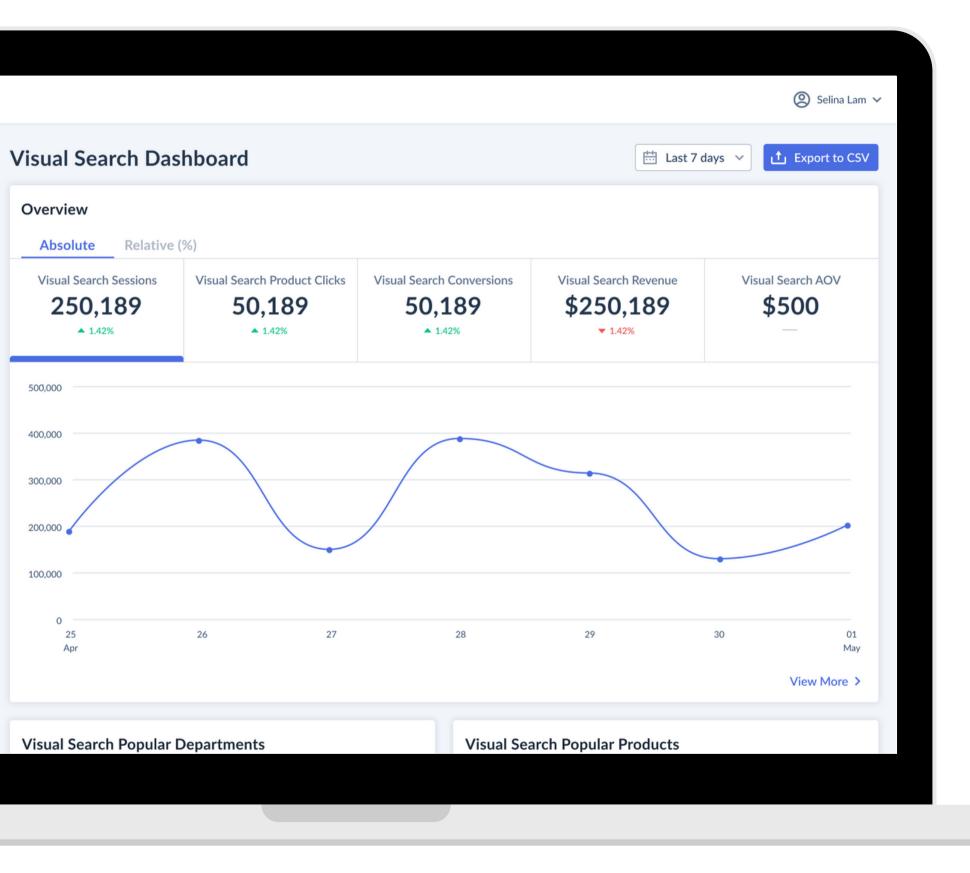

# Insights and Integration in one simple platform

Access detailed analytics and insights to monitor your campaign progress within the Delvify insight dashboard.