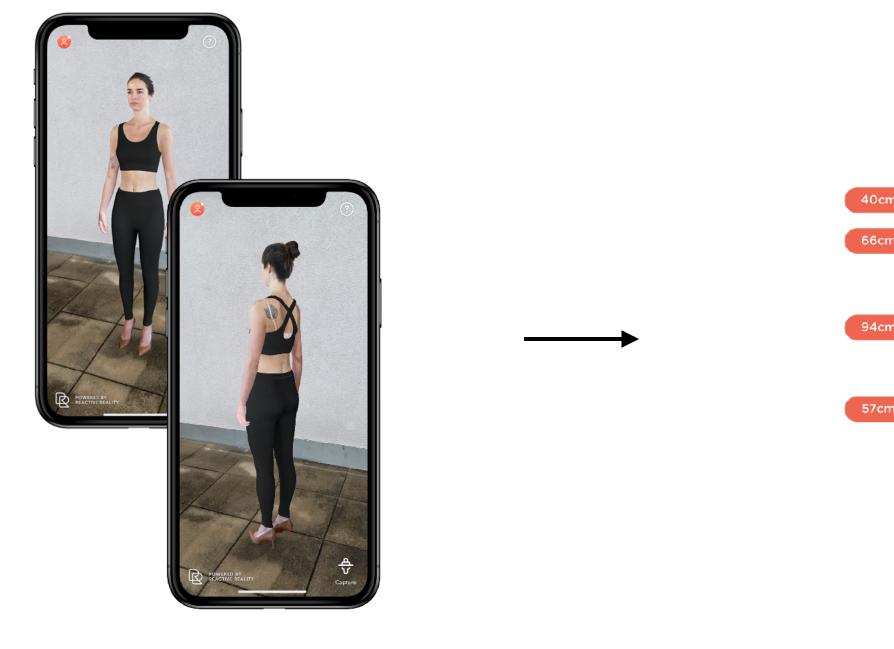

## HOW IT WORKS: CONSUMER EXPERIENCE

CAPTURE

Take photos with a mobile phone.

MEASURE

During the automated avatar generation process thousands of accurate body measurements are captured.

TRY-ON

The consumer can mix and match outfits on their individual realistic avatar.