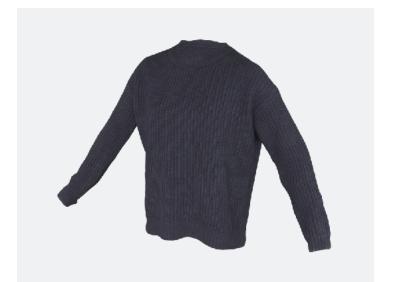

## HOW IT WORKS: GARMENT CAPTURING AND GENERATION

The PICTOFiT engine allows retailers to use their existing photo studios for 3D capturing by transforming photos into accurate 3D assets in a fast and scalable way.

## GARMENT CAPTURE AND RECONSTRUCTION PROCESS (CLICK FOR VIDEO)