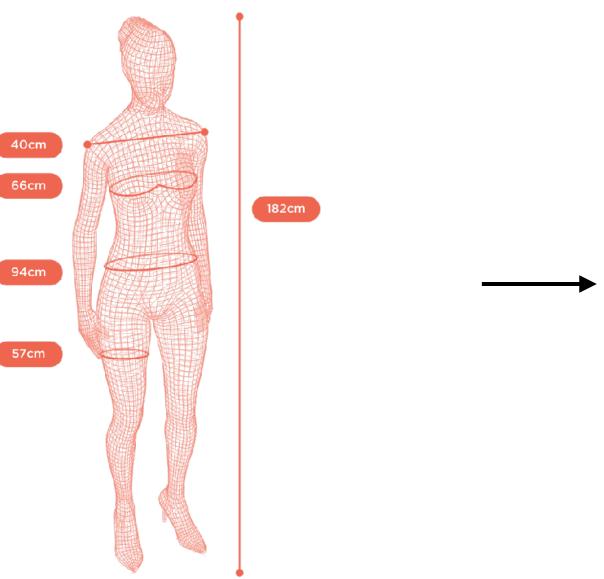

## HOW IT WORKS: CONSUMER EXPERIENCE

CAPTURE

Take photos with a mobile phone.

MEASURE

During the automated avatar generation process thousands of accurate body measurements are captured.

TRY-ON

The consumer can mix and match outfits on their individual realistic avatar.