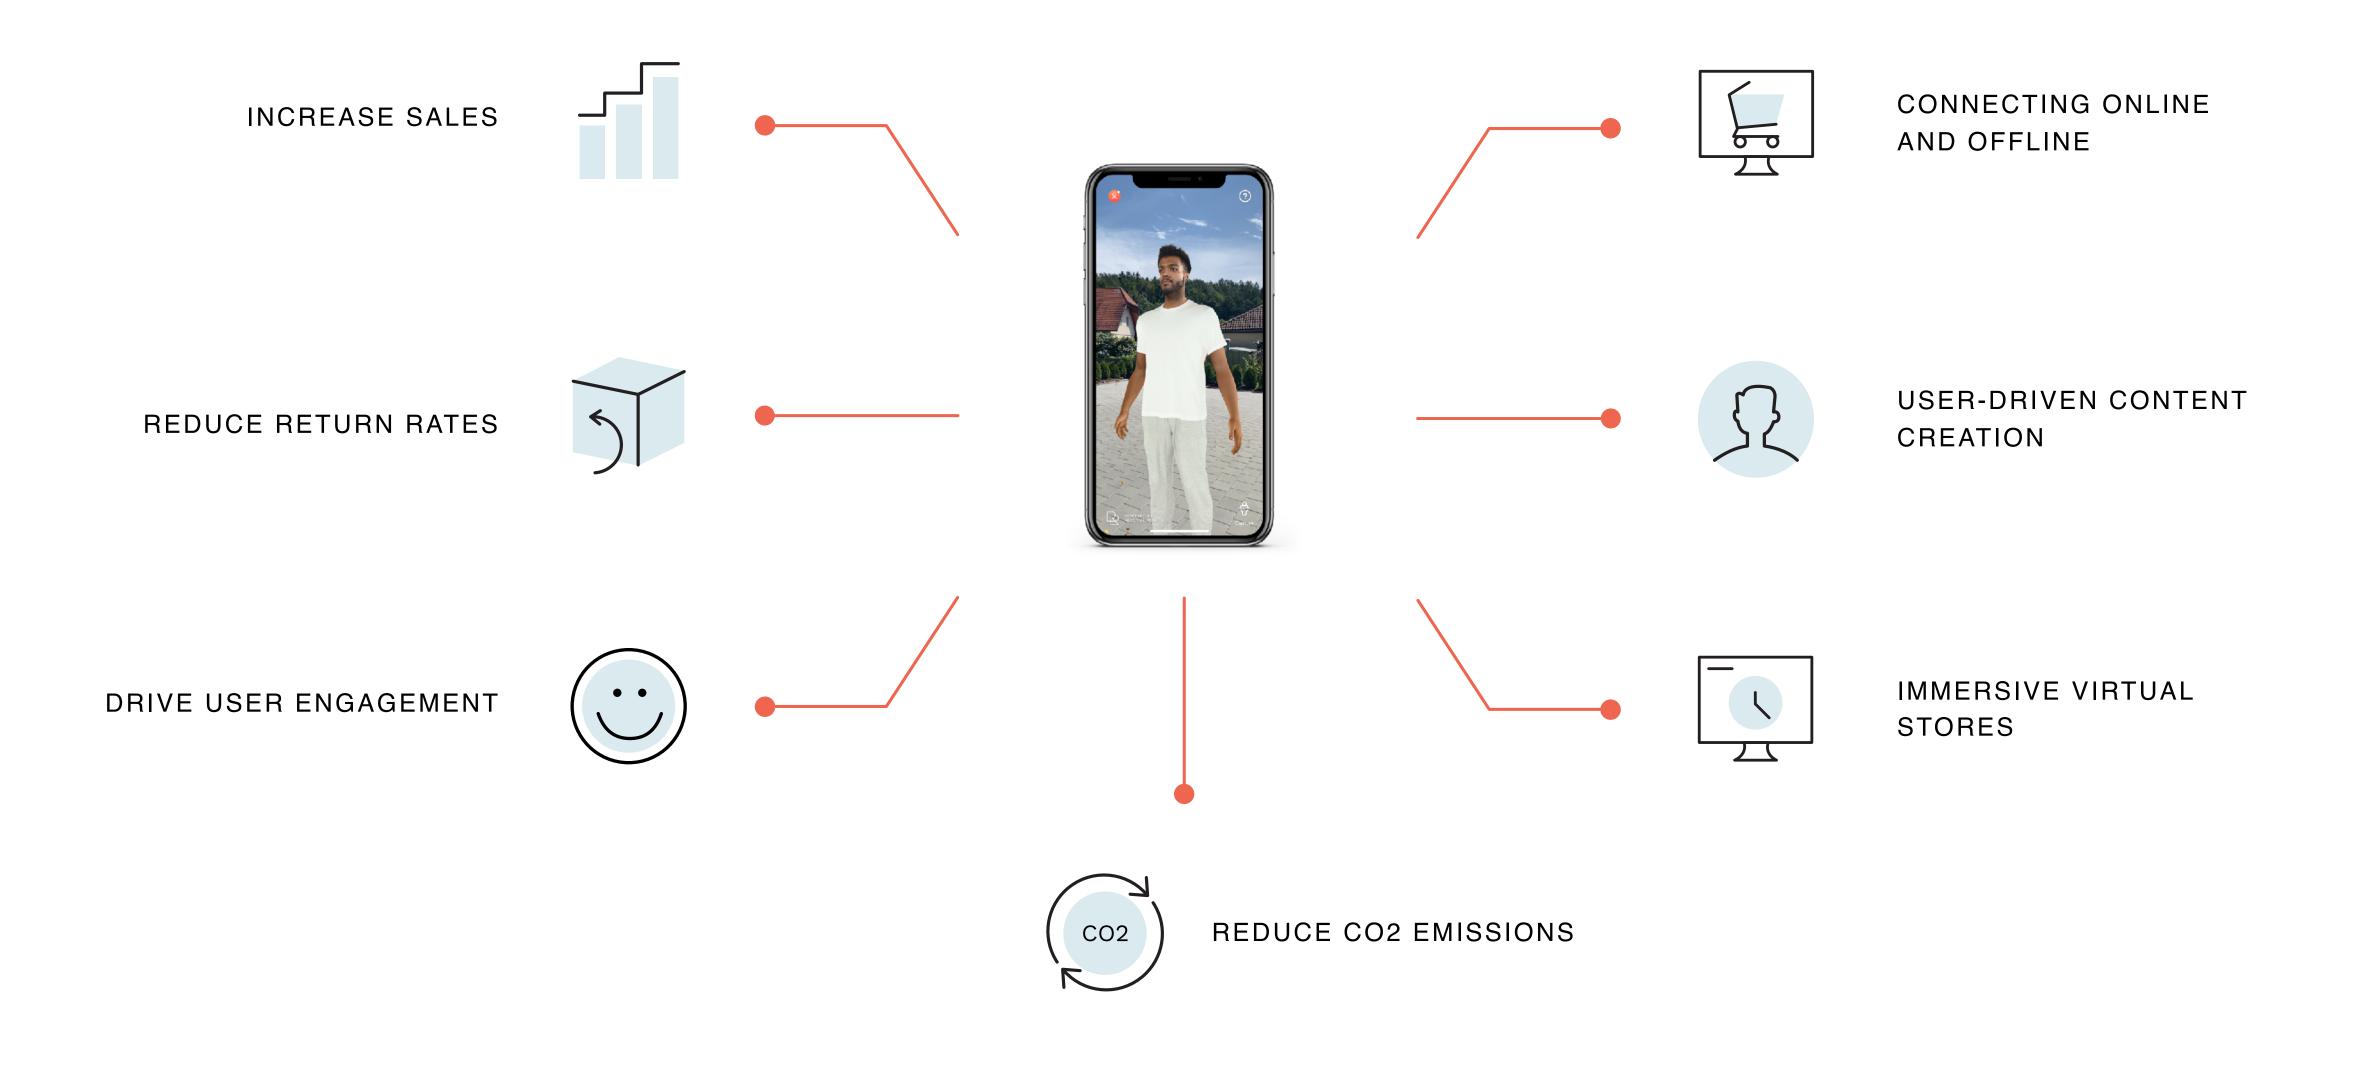

## PICTOFIT'S VALUE PROPOSITIONS

# PICTOFiT improves user loyalty, while reducing return rates.

BIGGER BASKET SIZES, HIGHER CONVERSION

## With PICTOFiT, shopping is more fun and social.

CONSUMER SPENDS MORE TIME WITH RETAILERS AND BRANDS

# Most e-commerce apps and websites look the same.

DISTINGUISHING FACTOR THROUGH PICTOFIT