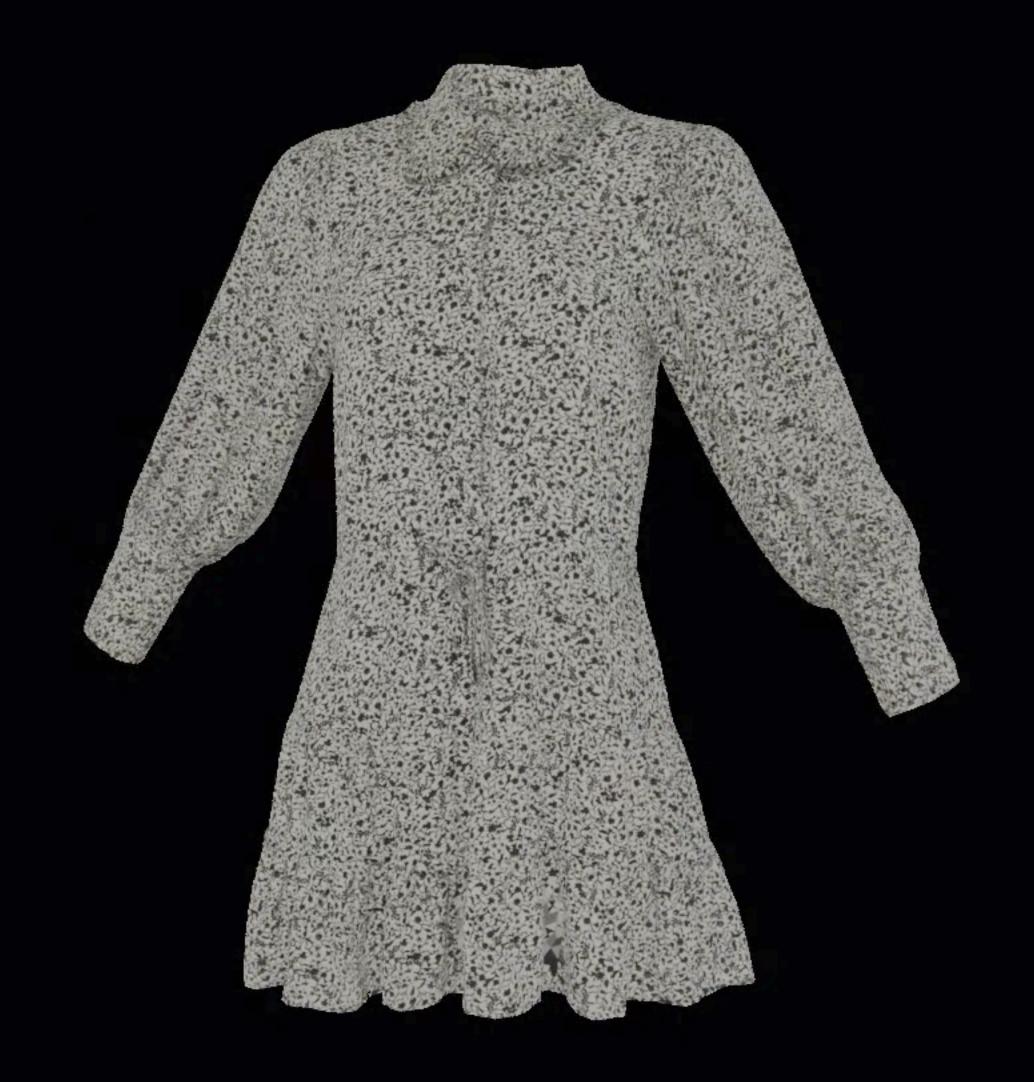

## HOW IT WORKS: GARMENT CAPTURING AND GENERATION

The PICTOFiT engine allows retailers to use their existing photo studios for 3D capturing by transforming photos into accurate 3D assets in a fast and scalable way.

## GARMENT CAPTURE AND RECONSTRUCTION PROCESS (CLICK FOR VIDEO)