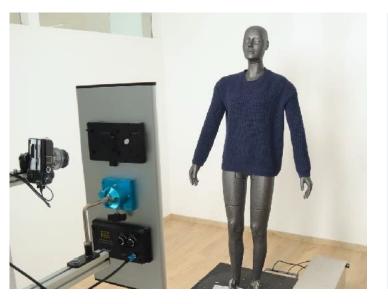

## HOW IT WORKS: GARMENT CAPTURING AND GENERATION

The PICTOFiT engine allows retailers to use their existing photo studios for 3D capturing by transforming photos into accurate 3D assets in a fast and scalable way.

## GARMENT CAPTURE AND RECONSTRUCTION PROCESS (CLICK FOR VIDEO)