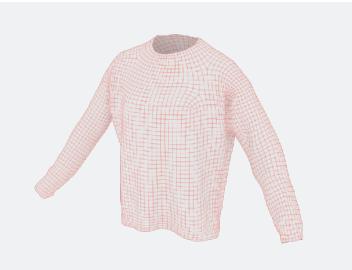

## HOW IT WORKS: GARMENT CAPTURING AND GENERATION

The PICTOFiT engine allows retailers to use their existing photo studios for 3D capturing by transforming photos into accurate 3D assets in a fast and scalable way.

## GARMENT CAPTURE AND RECONSTRUCTION PROCESS (CLICK FOR VIDEO)