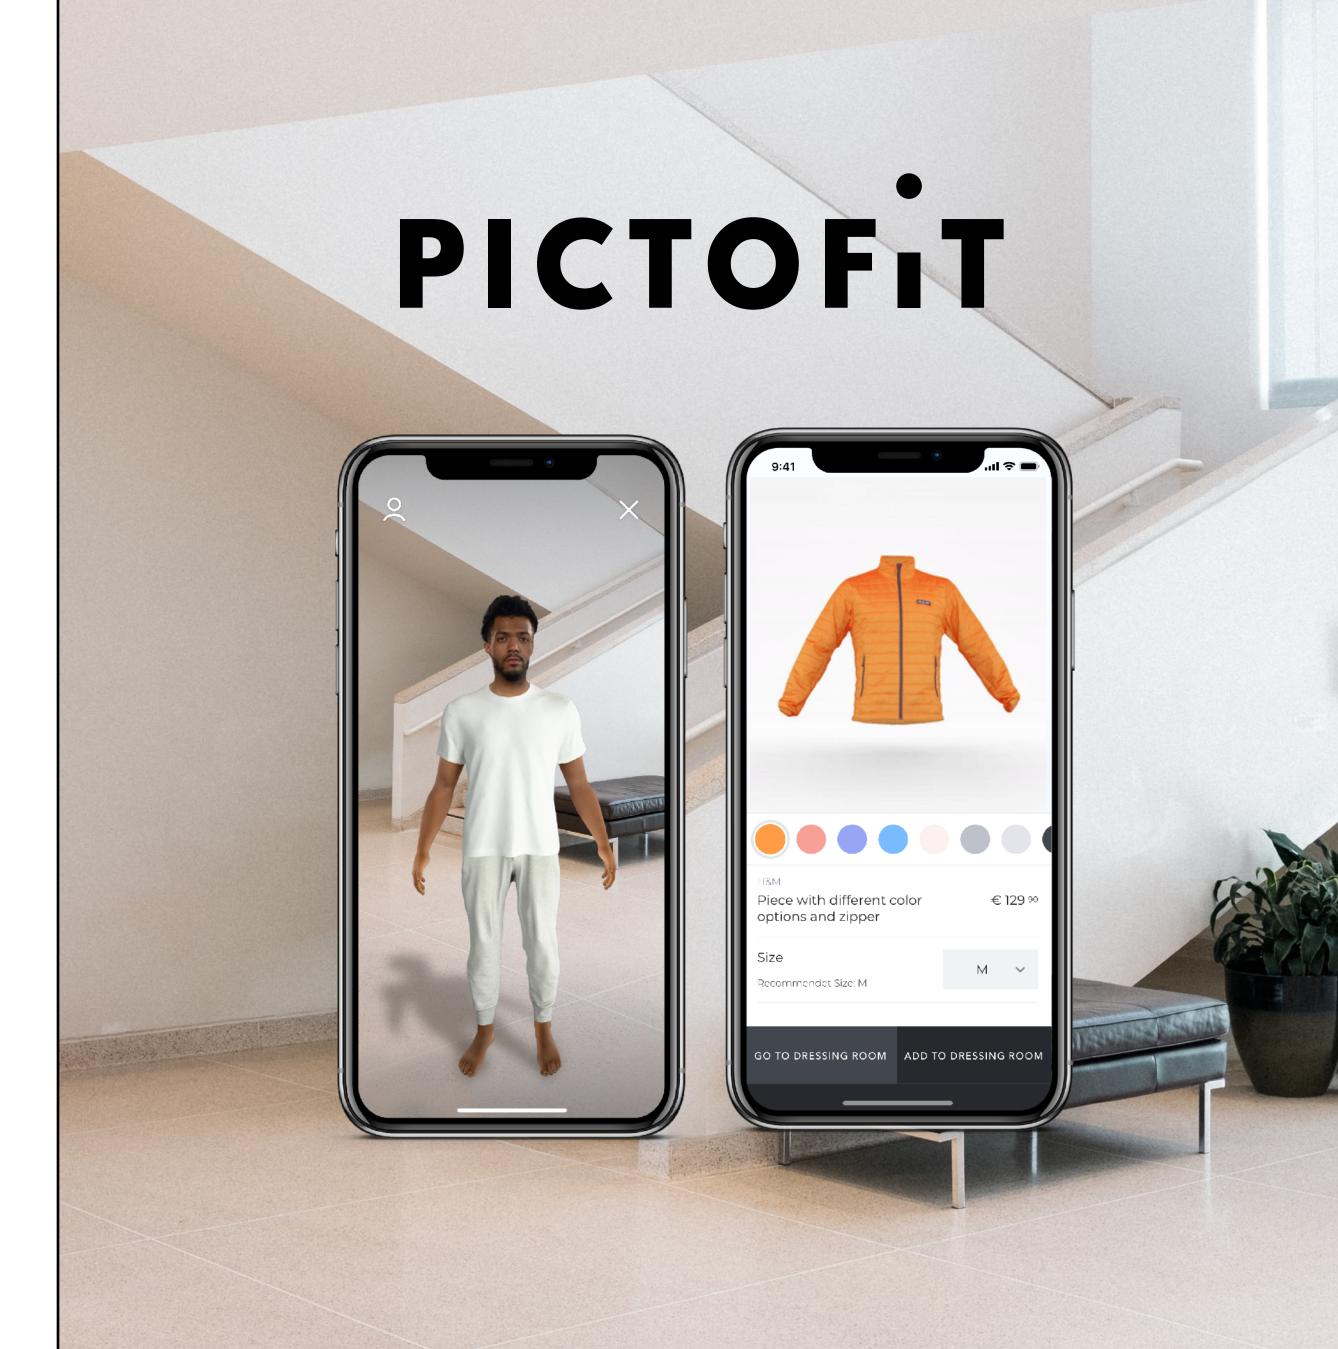

## PICTOFIT

REACTIVE REALITY'S AR CONTENT ENGINE

Let's talk about the future of e-commerce—experience online fashion in 3D.

PICTOFIT TECHNOLOGY (CLICK FOR VIDEO)

try on clothes

## PICTOFIT

## HOW IT WORKS: CONSUMER EXPERIENCE

CAPTURE

Take photos with a mobile phone.

MEASURE

During the automated avatar generation process thousands of accurate body measurements are captured.

TRY-ON

The consumer can mix and match outfits on their individual realistic avatar.