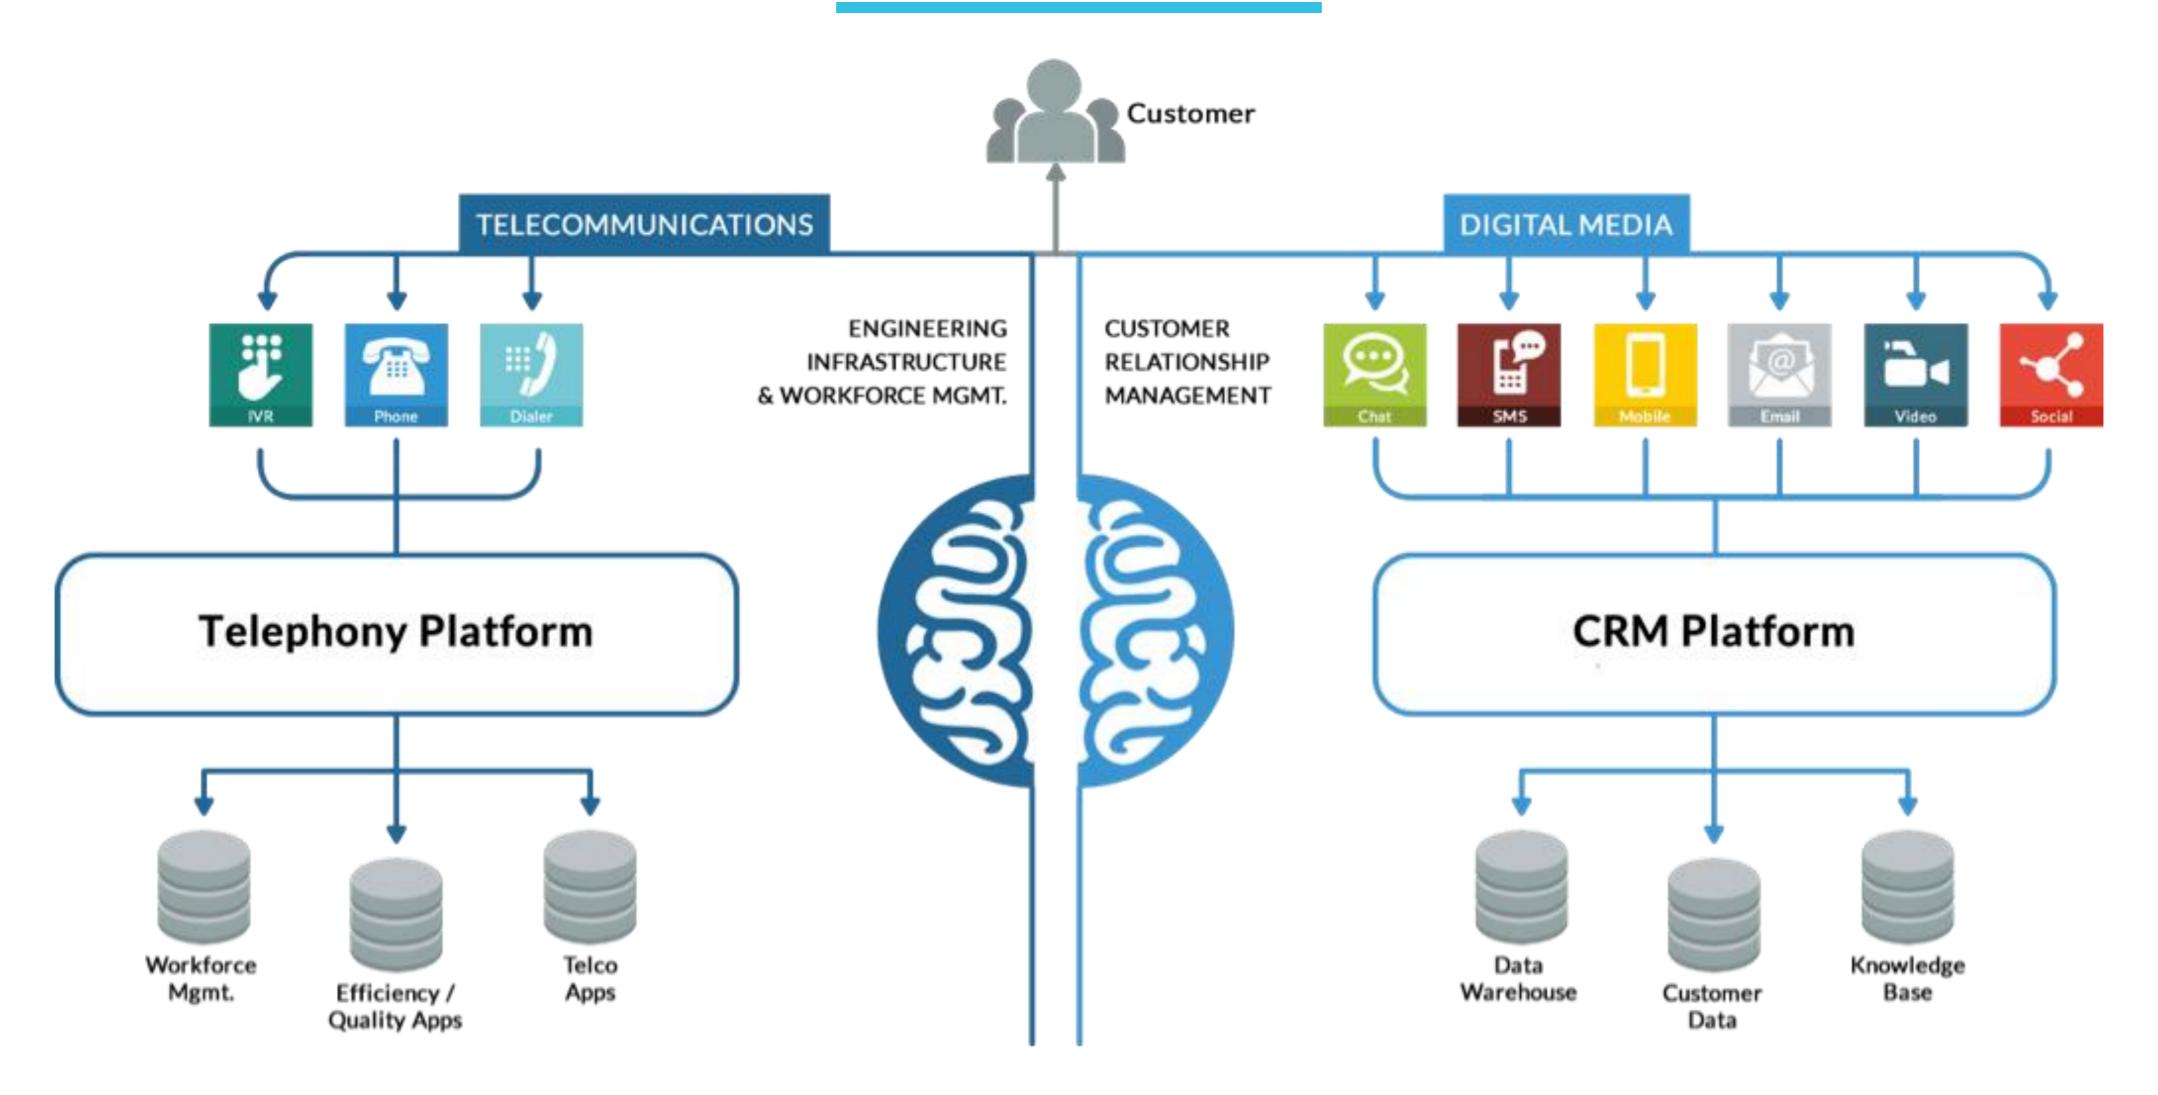

## What we Offer?

Impact Tech offers a one stop shop for businesses by providing a variety of business intelligence Al-driven solutions such as CRM, PBX, Payment Gateway.





## How everything typically works





## How everything should work





## Telephony Platform





### IMPACT PBX

- Manage all external and internal communication from one screen
- Save up to 80% on phone calls
- No hosting fees
- No set-up cost
- No hardware cost
- Unlimited extensions and concurrent calls
- Secure





# Automation using Explainable Al



How to automate the whole process with Explainable AI



#### 8

### Explainable AI (xAI) on top of PBX





### IMPACT SALES HERO

- Automatically monitor all external and internal communication
- More than 80% transcription accuracy
- Understand the context of the conversation (Entity recognition)
- Understand how the potential lead is reacting (Lead Sentiment Analysis)
- Clone your most successful seller



**CAPTURE – UNDERSTAND - DELIVER** 



## Thank you!