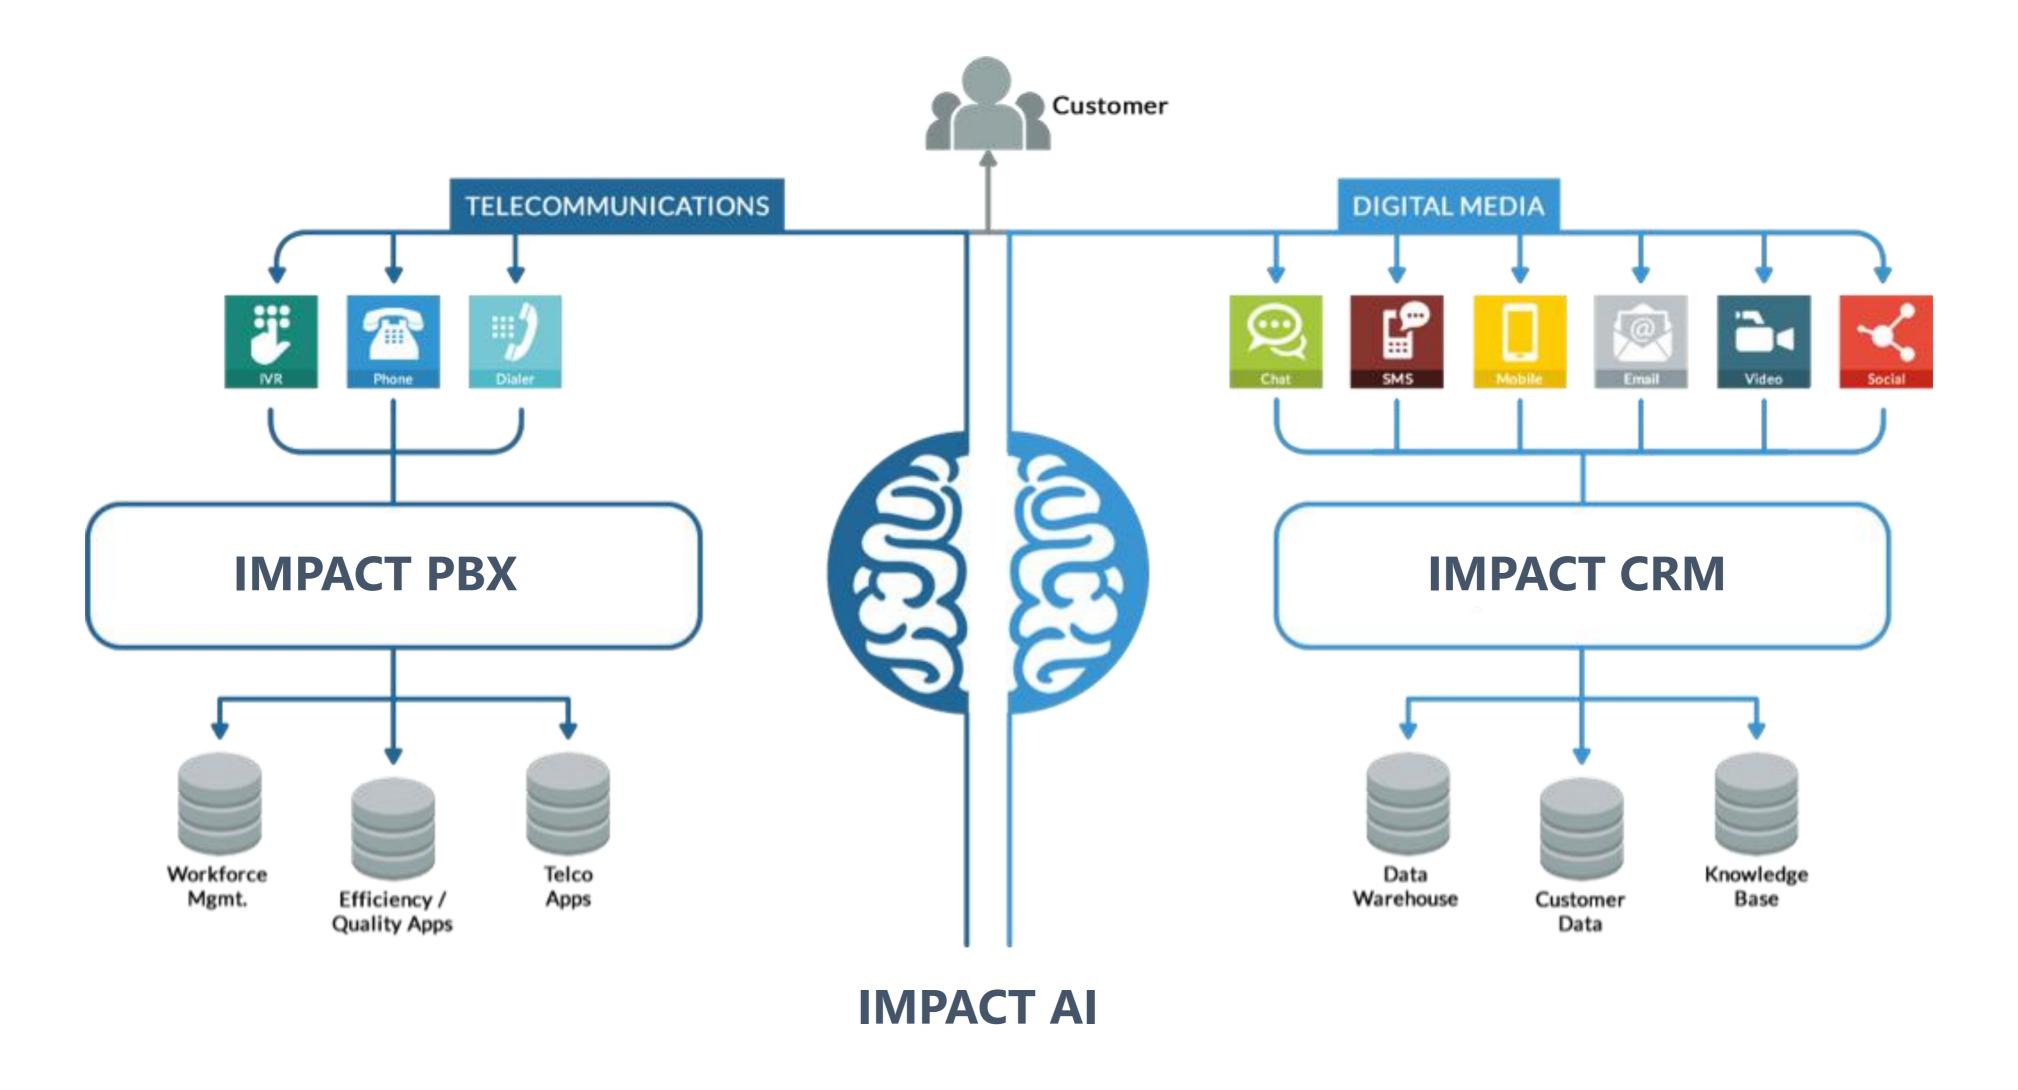

## How everything should work

## Telephony Platform

### IMPACT PBX

- Manage all external and internal communication from one screen
- Save up to 80% on phone calls
- No hosting fees
- No set-up cost
- No hardware cost
- Unlimited extensions and concurrent calls
- Secure