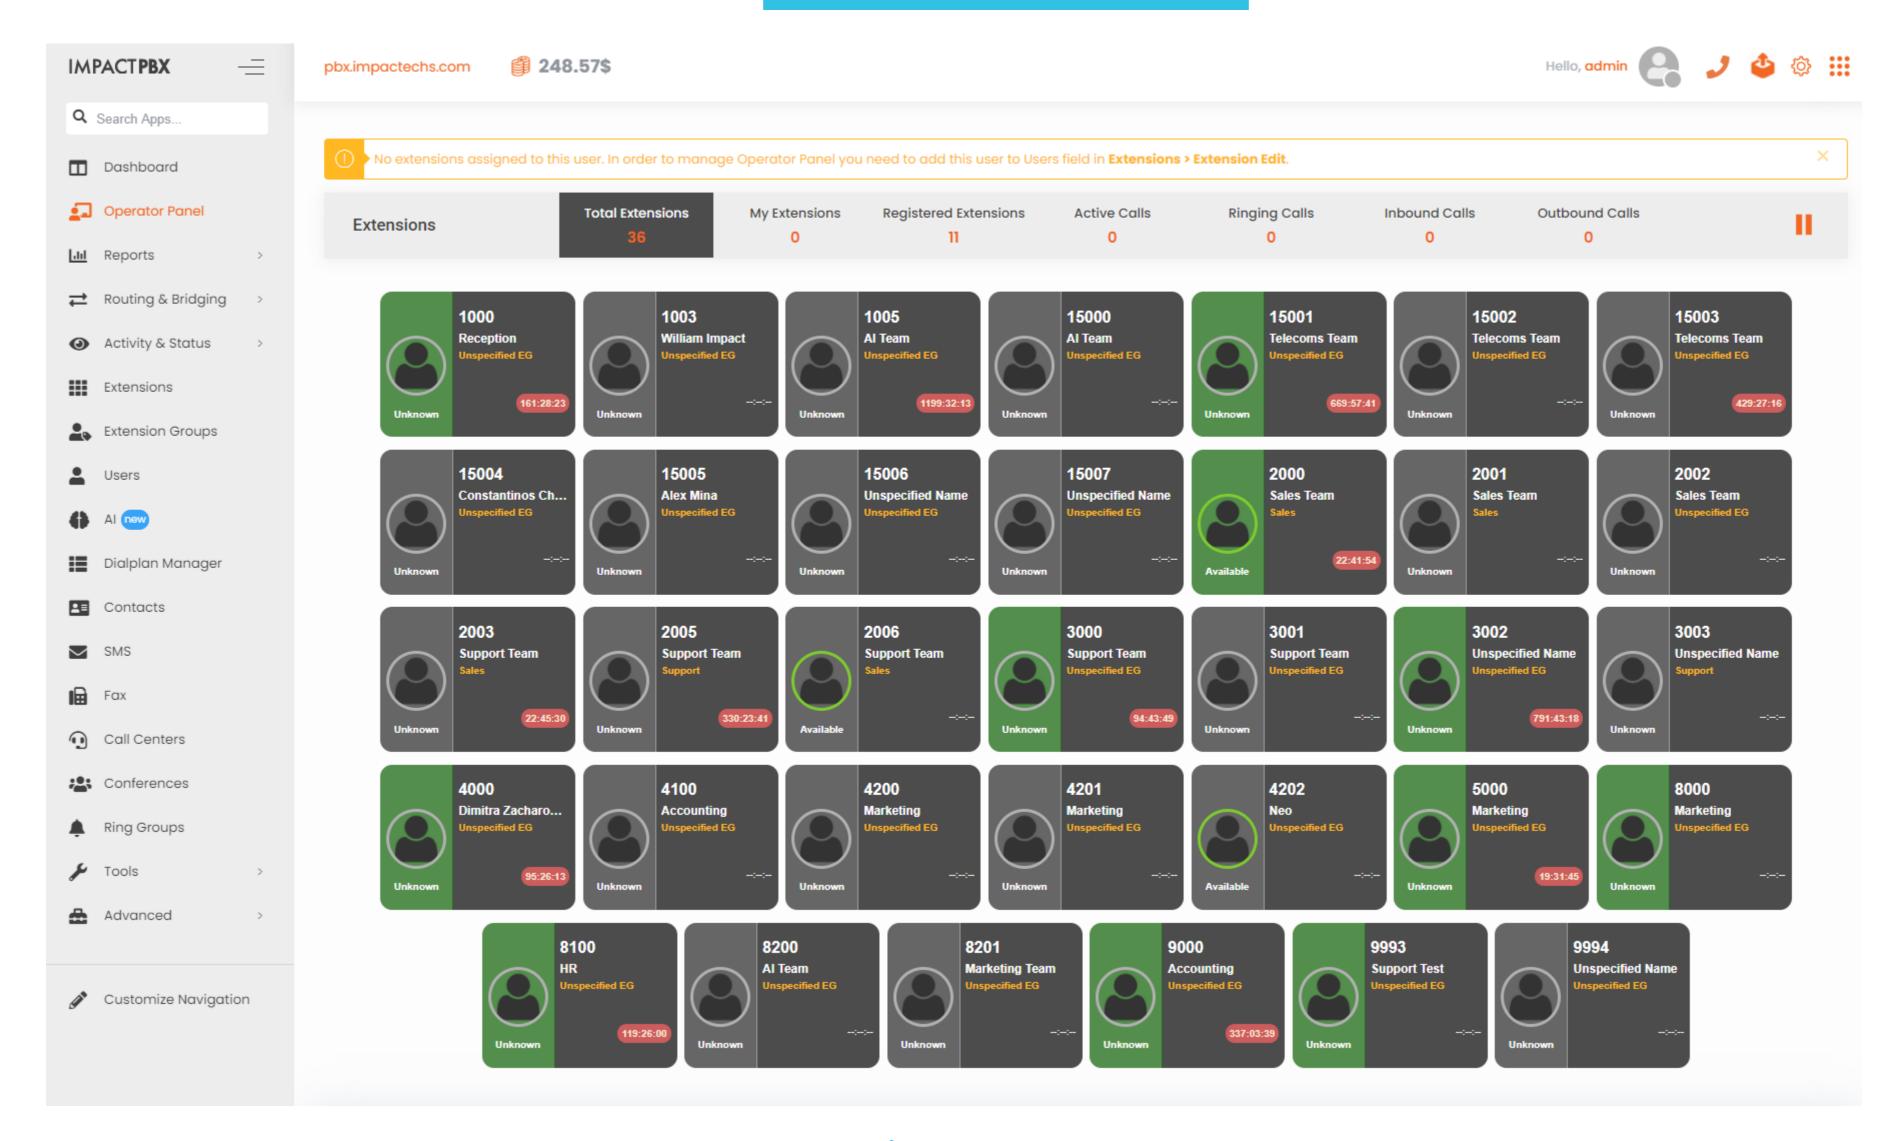

### IMPACT PBX

- Manage all external and internal communication from one screen
- Save up to 80% on phone calls
- No hosting fees
- No set-up cost
- No hardware cost
- Unlimited extensions and concurrent calls
- Secure