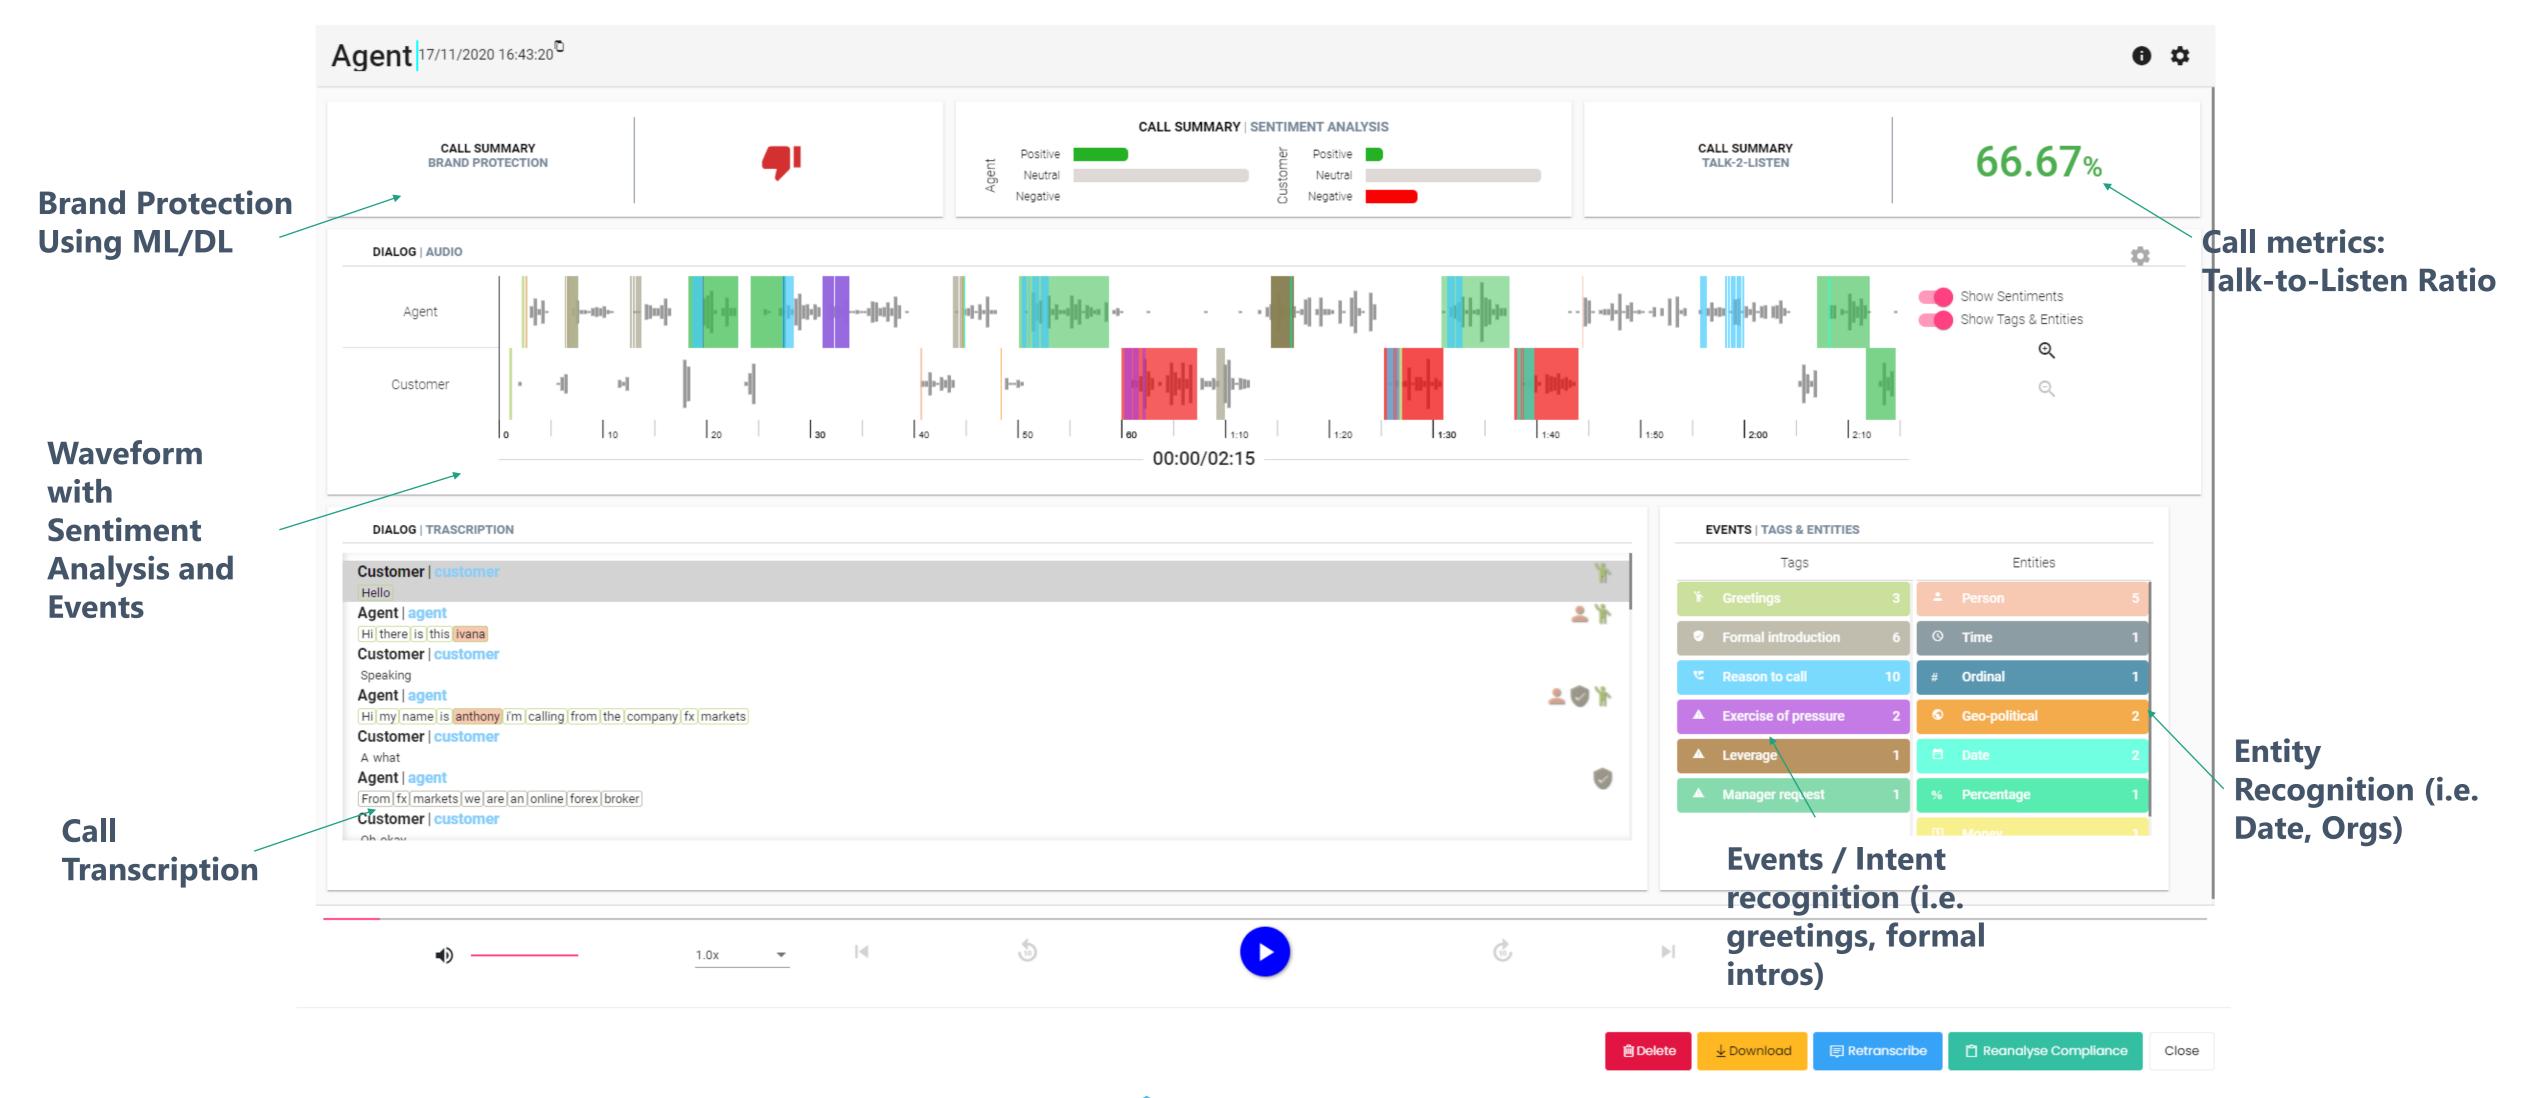

### Explainable AI (xAI) on top of PBX

### IMPACT SALES HERO

- Automatically monitor all external and internal communication
- More than 80% transcription accuracy
- Understand the context of the conversation (Entity recognition)
- Understand how the potential lead is reacting (Lead Sentiment Analysis)
- Clone your most successful seller