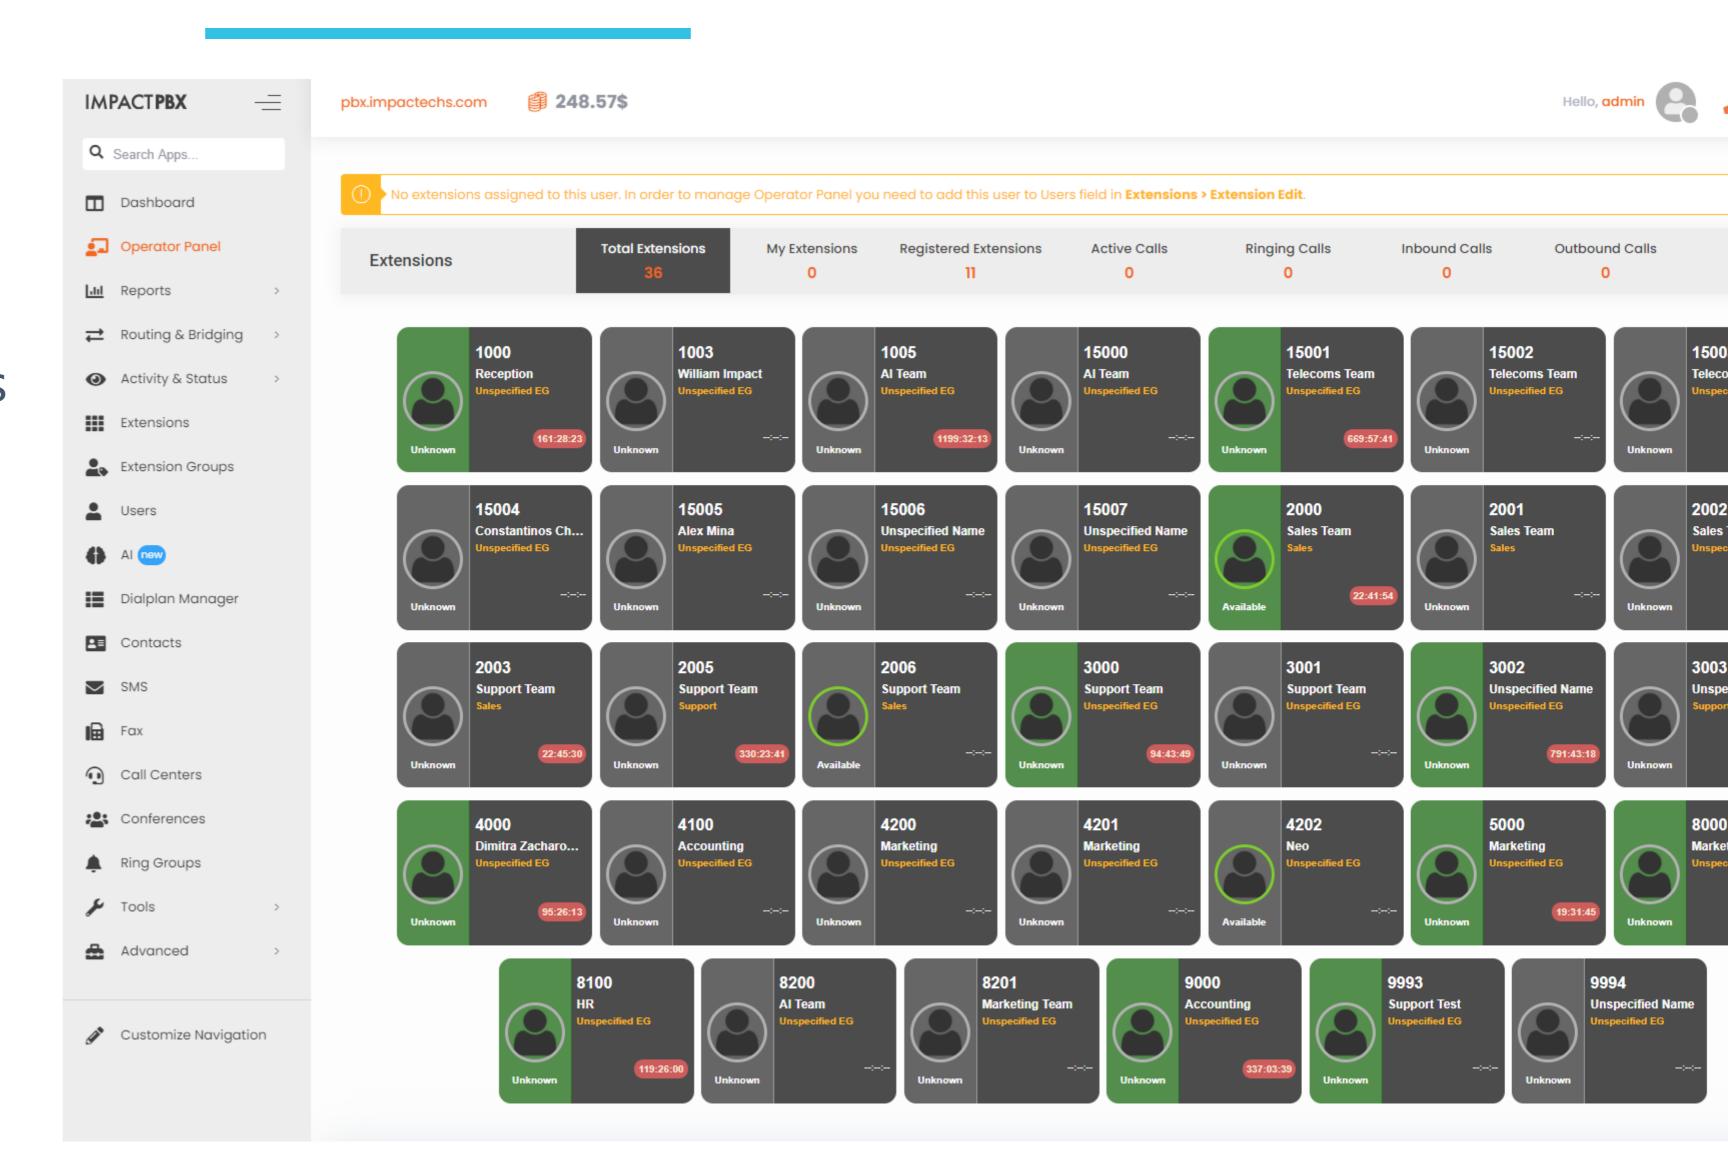

### IMPACT PBX

- Manage all external and internal communication from one screen
- Save up to 80% on phone calls
- No hosting fees
- No set-up cost
- No hardware cost
- Unlimited extensions and concurrent calls
- Secure