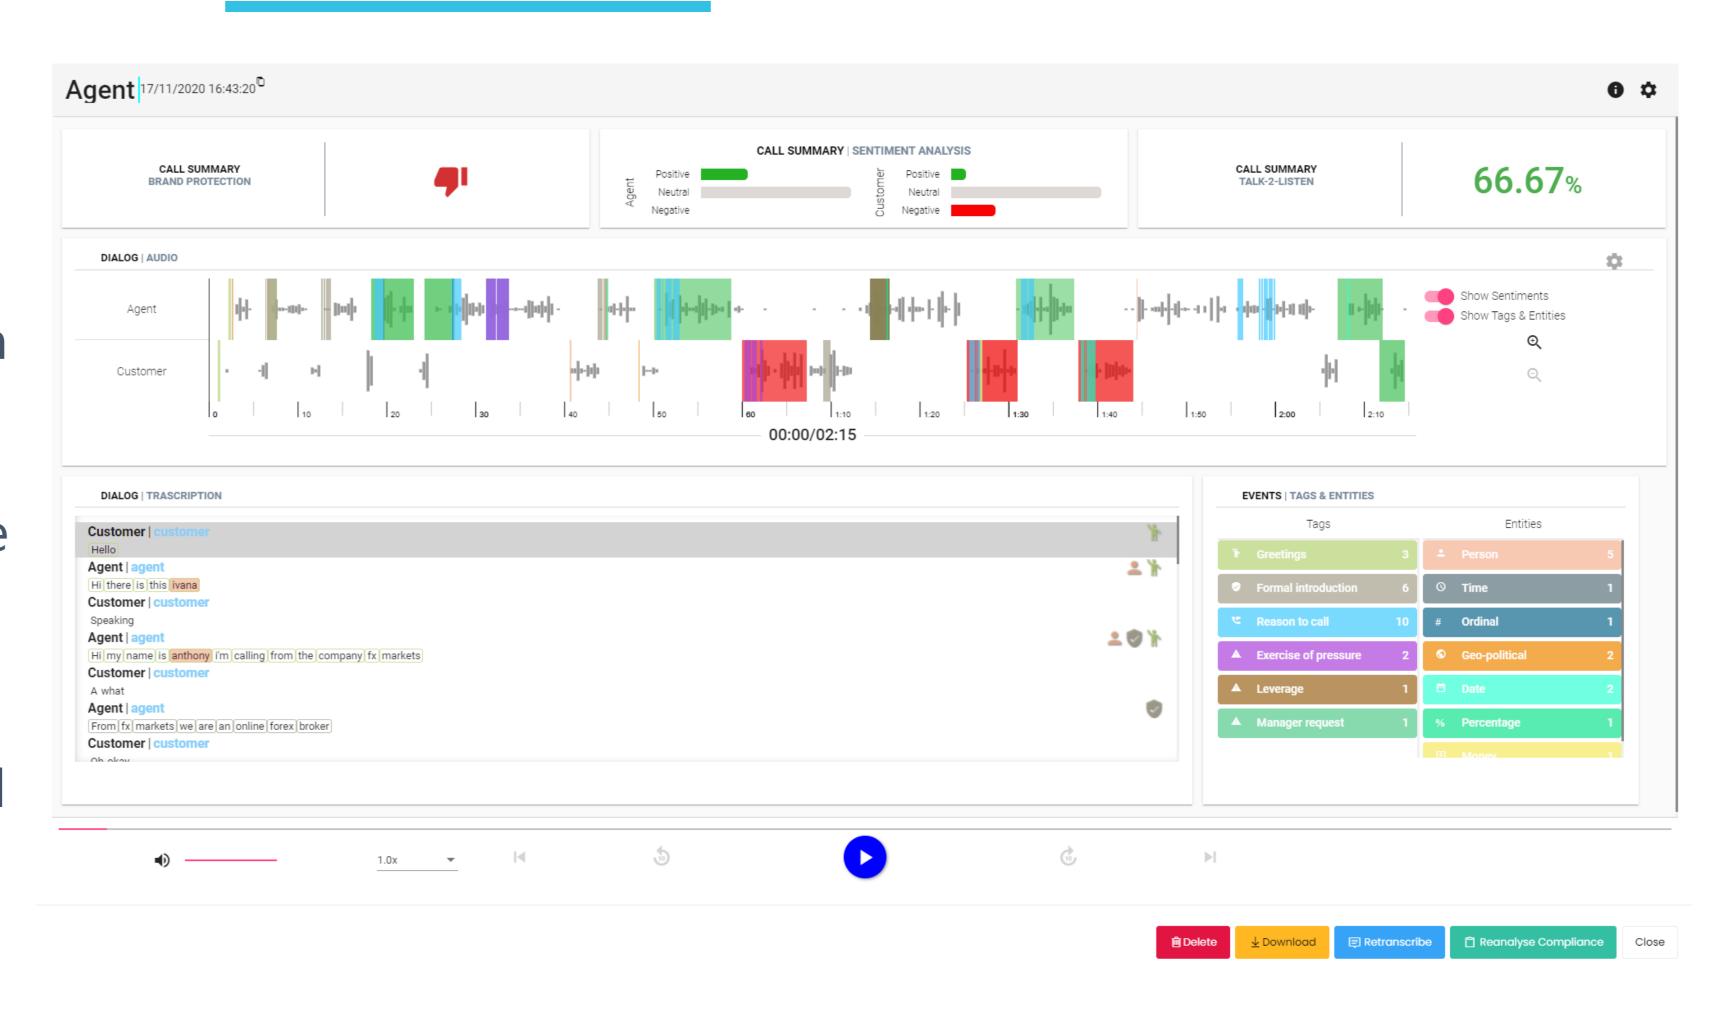

### Explainable AI (xAI) on top of PBX

### IMPACT SALES HERO

- Automatically monitor all external and internal communication
- More than 80% transcription accuracy
- Understand the context of the conversation (Entity recognition)
- Understand how the potential lead is reacting (Lead Sentiment Analysis)
- Clone your most successful seller