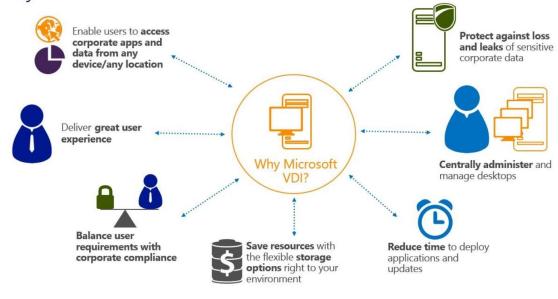

### Windows Virtual Desktop for Remote Workers

Windows Virtual Desktop allowed us to quickly spin up a remote access solution to our on-premise applications. This solution quickly gave our faculty and students access to existing on-premise applications while working remotely and social distancing during the pandemic. Why Microsoft VDI?

Allows access to on premise resources from multiple client platforms (Windows, Mac, IPad) using RDP client or browser (Chrome, Safari, Firefox, Chromium Edge). Provides access to resources on a native Windows 10 desktop experience instead of Remote Desktop Services Desktop Experience. Multi-user Windows 10 allows sharing of VM and disk resources. Extreme scalability using the Azure cloud. Allows scaling out of desktop pools or scaling up with large machine sizes. VMs with GPUs are available for specialized workloads. Greatly simplifies licensing and removes the requirement for a frontend gateway since it's deployed and supported by Microsoft.