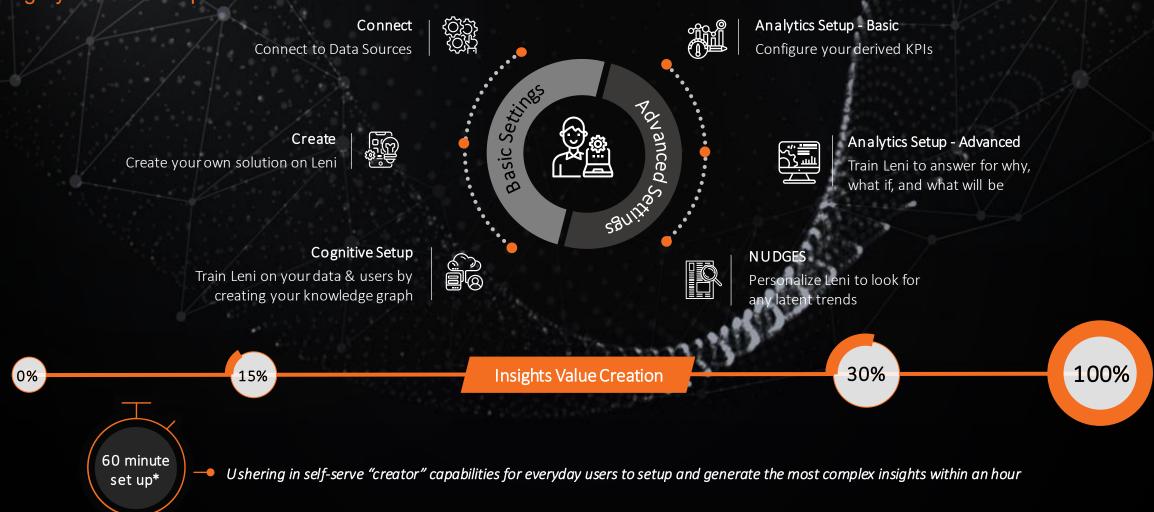

#### TIME TO SOLVE: 30-60 Mins

#### **EXPLORE** (Everything You want to Know)

Descriptive summarization, slicing and dicing

DIAGNOSE (Why)

Explain changes in business metrices

**FORECAST** (What will be in Future)

Univariate forecasting of **KPIs** 

Auto insights detecting deviations in in trends and distributions

SIMULATE (What-if)

Simulate Decision scenario based on key drivers

**NUDGES** (Everything You Don't Know)

Natural Language Search

Business Summaries using NLG