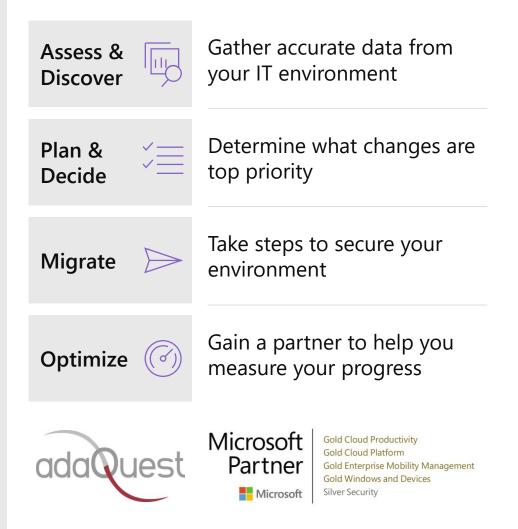

With the Cybersecurity Assessment we take a four-phased approach to set your path forward