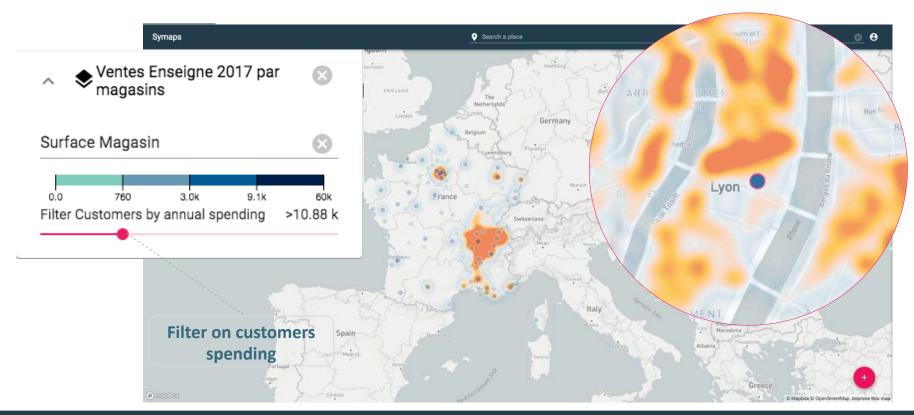

# INSTANT SALES FORECAST

Make sales projections for potential locations, thanks to the combination of external data and Point of sales performance data.

Select an area and know its potential instantly

# INFLUENCE AREA ANALYSIS

Conduct an in-depth analysis of a potential new location based on both internal and external data.

We analyze temporal and spatial data to truly reveal the value of a location. We generate new insights and data to enhance our algorithms.

### STORE SALES FORECASTING DASHBOARD

What makes a location successful?