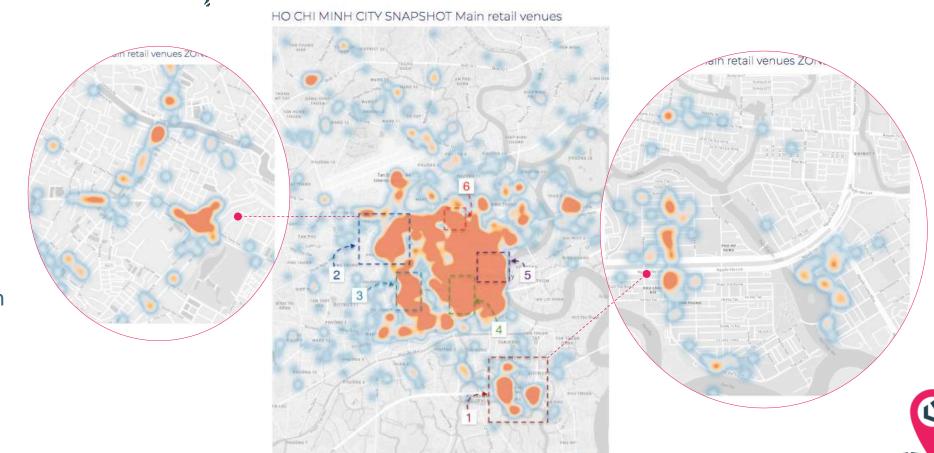

# WHERE SHOULD I SET UP A NETWORK? NEW MARKET EXPANSION VIETNAM

Identify main
Retail venues and
discover the
market potential
by seeing how
many stores a
certain market can
capture.

22