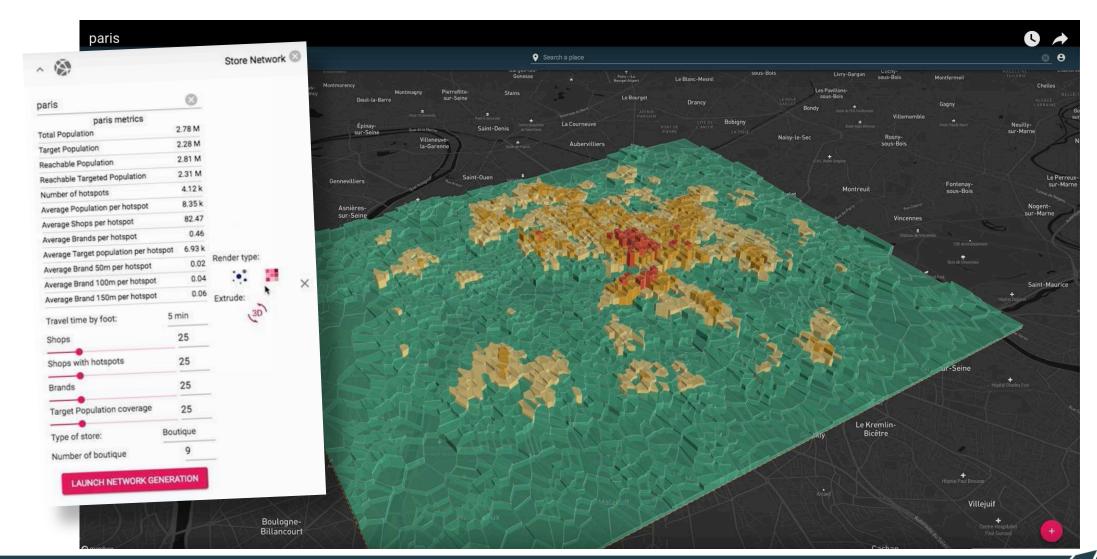

#### **PARIS - POTENTIAL STORES LOCATIONS**

Average Brand 150m per store

#### **LONDON - POTENTIAL STORES LOCATIONS**

Discover the market potential by simulating how many stores a certain market can capture and what is the best store format for each location.

# WHERE SHOULD I SET UP A NETWORK? NEW MARKET EXPANSION VIETNAM

Identify main
Retail venues and
discover the
market potential
by seeing how
many stores a
certain market can
capture.

22

# AM I IN THE BEST LOCATIONS? NEW MARKET EXPANSION MALAYSIA

Identify main
Retail venues and
discover the
market potential
by seeing how
many stores a
certain market can
capture.