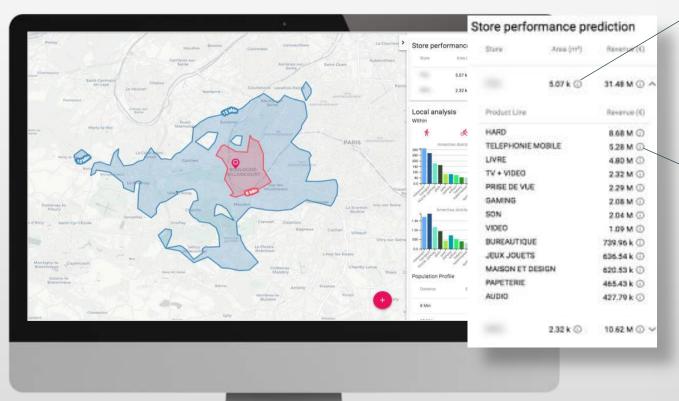

#### Store performance prediction

| Store | Area (m²) | Revenue (€) |  |
|-------|-----------|-------------|--|
|       | 7.26 k    | 51.18 M     |  |
|       | 2.49 k    | 14.86 M     |  |

# STORE SALES FORECASTING REPORT

Identify the driving factors for your store success

#### STORE'S SUCCESS FACTORS

- GOOD COMMERCIAL ACTIVITY: strong presence of Banks, Restaurants, Cinemas and Theaters in 10 min by car zone around the store.
- GOOD PARKING SPACE AVAILABILITY near the store in 10 min by car zone around
- HIGH CAR OWNER'S RATIO in 30 min by car zone around the store.
- HIGH HOUSEHOLDS OWNER RATIO in 30 min by car zone around the store.
- HIGH HOUSEHOLDS HAVING MORE 80 SQM LIVING SPACE in 30 min by car zone around the store.
- LOW UNEMPLOYED POPULATION ratio in 30 min by car zone around the store.
- YOUNG POPULATION AROUND THE STORE (people between 15 and 24 years old) in 30 min by car.
- **COMMUTING POPULATION** 30 min by car zone around the store.

#### STORE'S RISK FACTORS (8)

- Lower total population in 30 min by car zone around the store compared to your stores network.
- Lower median revenue in 30 minutes compared to your stores network.
- Lower newly moved in household's ratio in 30 minutes compared to your stores
- · Lower number of the households whose reference person is an executive or exercises a senior intellectual profession in 30 min by car compared to your stores network.