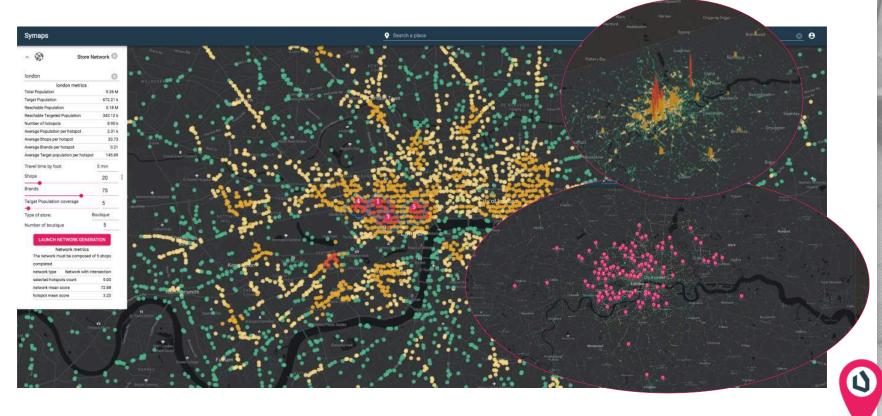

#### **LONDON - POTENTIAL STORES LOCATIONS**

Discover the market potential by simulating how many stores a certain market can capture and what is the best store format for each location.