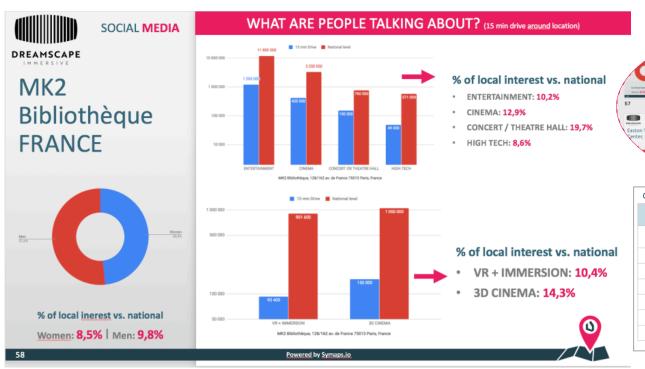

# SOCIAL MEDIA WHAT ARE PEOPLE TALKING ABOUT AROUND YOUR LOCATIONS?

5

7

6,64%

4.12%

2,86%

2.22%