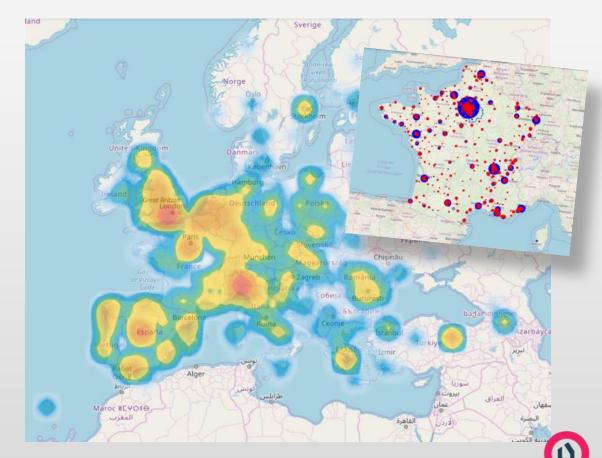

# INFLUENCE AREA ANALYSIS

Conduct an in-depth analysis of a potential new location based on both internal and external data.

We analyze temporal and spatial data to truly reveal the value of a location. We generate new insights and data to enhance our algorithms.

### STORE SALES FORECASTING DASHBOARD

What makes a location successful?

# STORE SALES FORECASTING REPORT

Identify the driving factors for your store success

#### STORE'S SUCCESS FACTORS

- GOOD COMMERCIAL ACTIVITY: strong presence of Banks, Restaurants, Cinemas and Theaters in 10 min by car zone around the store.
- GOOD PARKING SPACE AVAILABILITY near the store in 10 min by car zone around
- HIGH CAR OWNER'S RATIO in 30 min by car zone around the store.
- HIGH HOUSEHOLDS OWNER RATIO in 30 min by car zone around the store.
- HIGH HOUSEHOLDS HAVING MORE 80 SQM LIVING SPACE in 30 min by car zone around the store.
- LOW UNEMPLOYED POPULATION ratio in 30 min by car zone around the store.
- YOUNG POPULATION AROUND THE STORE (people between 15 and 24 years old) in 30 min by car.
- **COMMUTING POPULATION** 30 min by car zone around the store.