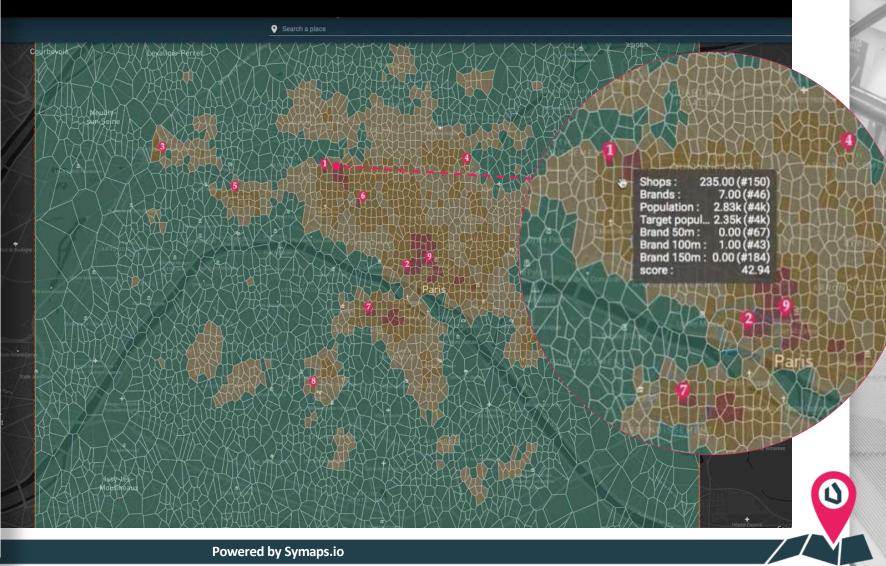

#### **PARIS – MAIN RETAIL HOTSPOTS**

0.44

#### **PARIS - POTENTIAL STORES LOCATIONS**

Average Brand 150m per store