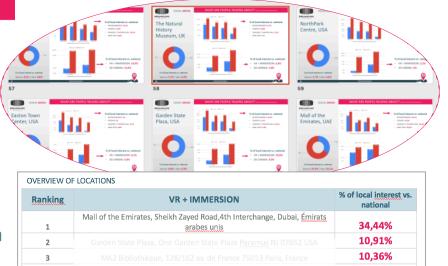

#### Result

- Go, No-Go analysis on a global scale for potential venues based Symaps models
- Identifying & scoring of 7 new locations
- 4 new state-of-the-art immersive
   venues across USA: Los Angeles, CA;
   Dallas/Fort Worth, TX; Columbus,
   OH; and the New York/New Jersey
   metro area.
- 1 location in UK
- 1 Location in France
- 1 location in UAE

#### **Influence Area Analysis**

#### 15 minutes drive time around mk2

- 550k population reach
- 18 cinemas
- 1 cinema / 30,51k people
- 20 minutes drive time around mk2

#### 15 minutes walk around mk2

- 52,17K population reach
- 4 cinema
- 1 cinema / 13,04K people