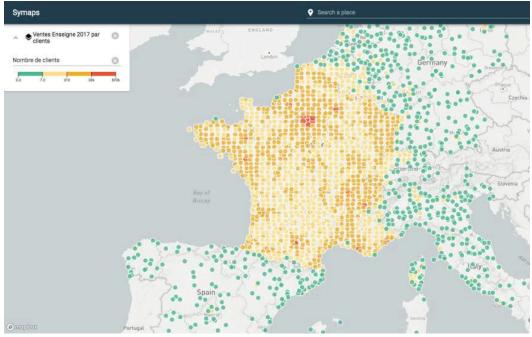

#### **DECATHLON**

#### **DECATHLON**

The largest sporting goods retailer in the world.