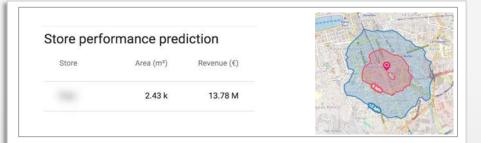

#### Store performance prediction

| Store | Area (m²) | Revenue (€) |  |
|-------|-----------|-------------|--|
|       | 7.26 k    | 51.18 M     |  |
|       | 2.49 k    | 14.86 M     |  |