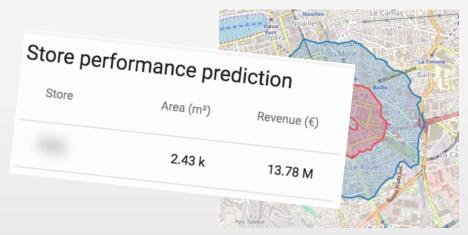

#### Store performance prediction

| Store | Area (m²) | Revenue (€) |  |
|-------|-----------|-------------|--|
|       | 7.26 k    | 51.18 M     |  |
|       | 2.49 k    | 14.86 M     |  |