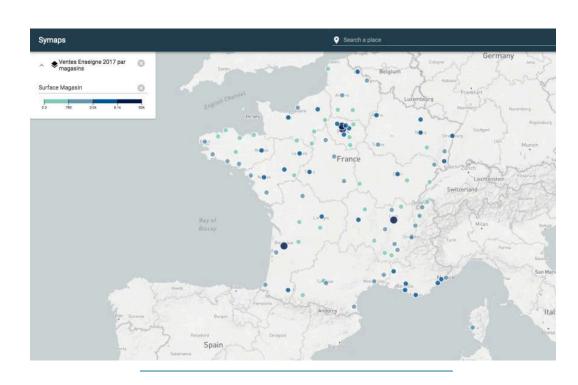

#### **DECATHLON**

#### **DECATHLON**

The largest sporting goods retailer in the world.