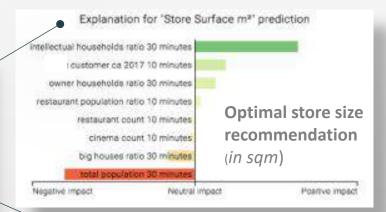

# STORE SALES FORECASTING REPORT

Identify the driving factors for your store success

#### STORE'S SUCCESS FACTORS

- GOOD COMMERCIAL ACTIVITY: strong presence of Banks, Restaurants, Cinemas and Theaters in 10 min by car zone around the store.
- GOOD PARKING SPACE AVAILABILITY near the store in 10 min by car zone around
- HIGH CAR OWNER'S RATIO in 30 min by car zone around the store.
- HIGH HOUSEHOLDS OWNER RATIO in 30 min by car zone around the store.
- HIGH HOUSEHOLDS HAVING MORE 80 SQM LIVING SPACE in 30 min by car zone around the store.
- LOW UNEMPLOYED POPULATION ratio in 30 min by car zone around the store.
- YOUNG POPULATION AROUND THE STORE (people between 15 and 24 years old) in 30 min by car.
- **COMMUTING POPULATION** 30 min by car zone around the store.

#### STORE'S RISK FACTORS (8)

- Lower total population in 30 min by car zone around the store compared to your stores network.
- Lower median revenue in 30 minutes compared to your stores network.
- Lower newly moved in household's ratio in 30 minutes compared to your stores
- · Lower number of the households whose reference person is an executive or exercises a senior intellectual profession in 30 min by car compared to your stores network.

| Feature Id                                                                                                                                                                                                                                                                                                                                                                                                                                                                                                                                                                                                                                                                                                                                                                                                                                                                                                                                                                                                                                                                                                                                                                                                                                                                                                                                                                                                                                                                                                                                                                                                                                                                                                                                                                                                                                                                                                                                                                                                                                                                                                                     | Feature value | Feature contribution | Feature description                                                                    |
|--------------------------------------------------------------------------------------------------------------------------------------------------------------------------------------------------------------------------------------------------------------------------------------------------------------------------------------------------------------------------------------------------------------------------------------------------------------------------------------------------------------------------------------------------------------------------------------------------------------------------------------------------------------------------------------------------------------------------------------------------------------------------------------------------------------------------------------------------------------------------------------------------------------------------------------------------------------------------------------------------------------------------------------------------------------------------------------------------------------------------------------------------------------------------------------------------------------------------------------------------------------------------------------------------------------------------------------------------------------------------------------------------------------------------------------------------------------------------------------------------------------------------------------------------------------------------------------------------------------------------------------------------------------------------------------------------------------------------------------------------------------------------------------------------------------------------------------------------------------------------------------------------------------------------------------------------------------------------------------------------------------------------------------------------------------------------------------------------------------------------------|---------------|----------------------|----------------------------------------------------------------------------------------|
| don saferi                                                                                                                                                                                                                                                                                                                                                                                                                                                                                                                                                                                                                                                                                                                                                                                                                                                                                                                                                                                                                                                                                                                                                                                                                                                                                                                                                                                                                                                                                                                                                                                                                                                                                                                                                                                                                                                                                                                                                                                                                                                                                                                     | 200.0         | 1005100              | Store surface in mil                                                                   |
| Dark, court, 10, retoles                                                                                                                                                                                                                                                                                                                                                                                                                                                                                                                                                                                                                                                                                                                                                                                                                                                                                                                                                                                                                                                                                                                                                                                                                                                                                                                                                                                                                                                                                                                                                                                                                                                                                                                                                                                                                                                                                                                                                                                                                                                                                                       | 47,90         | 1370091              | Number of banks. In 35 non-by car some around the store)                               |
| CONTRACT DESIGNATION OF PARAMETERS                                                                                                                                                                                                                                                                                                                                                                                                                                                                                                                                                                                                                                                                                                                                                                                                                                                                                                                                                                                                                                                                                                                                                                                                                                                                                                                                                                                                                                                                                                                                                                                                                                                                                                                                                                                                                                                                                                                                                                                                                                                                                             | 20000.10      | 967954               | storel                                                                                 |
| Ng Novem, relic, 30, retrobes                                                                                                                                                                                                                                                                                                                                                                                                                                                                                                                                                                                                                                                                                                                                                                                                                                                                                                                                                                                                                                                                                                                                                                                                                                                                                                                                                                                                                                                                                                                                                                                                                                                                                                                                                                                                                                                                                                                                                                                                                                                                                                  | 1.0           |                      | around the stone;                                                                      |
| convening provident rate 20 resides                                                                                                                                                                                                                                                                                                                                                                                                                                                                                                                                                                                                                                                                                                                                                                                                                                                                                                                                                                                                                                                                                                                                                                                                                                                                                                                                                                                                                                                                                                                                                                                                                                                                                                                                                                                                                                                                                                                                                                                                                                                                                            |               | 16173                | around the store)                                                                      |
| parting most 10 returns                                                                                                                                                                                                                                                                                                                                                                                                                                                                                                                                                                                                                                                                                                                                                                                                                                                                                                                                                                                                                                                                                                                                                                                                                                                                                                                                                                                                                                                                                                                                                                                                                                                                                                                                                                                                                                                                                                                                                                                                                                                                                                        |               | 252560               | Number of parking hits In 32 one by car some around the store).                        |
| DE SHOWS 1995, 20, 1654-965                                                                                                                                                                                                                                                                                                                                                                                                                                                                                                                                                                                                                                                                                                                                                                                                                                                                                                                                                                                                                                                                                                                                                                                                                                                                                                                                                                                                                                                                                                                                                                                                                                                                                                                                                                                                                                                                                                                                                                                                                                                                                                    |               | 198.50               | storial.                                                                               |
| perior households ratio 35 minutes                                                                                                                                                                                                                                                                                                                                                                                                                                                                                                                                                                                                                                                                                                                                                                                                                                                                                                                                                                                                                                                                                                                                                                                                                                                                                                                                                                                                                                                                                                                                                                                                                                                                                                                                                                                                                                                                                                                                                                                                                                                                                             |               | 149686               | around the store)                                                                      |
| Page continues for 2017-20 minutes                                                                                                                                                                                                                                                                                                                                                                                                                                                                                                                                                                                                                                                                                                                                                                                                                                                                                                                                                                                                                                                                                                                                                                                                                                                                                                                                                                                                                                                                                                                                                                                                                                                                                                                                                                                                                                                                                                                                                                                                                                                                                             | 206418        | 11000                | Frac CA in E. Sn 35 min by car some around the storid                                  |
| pitters, proposition, ratio, 30, remains                                                                                                                                                                                                                                                                                                                                                                                                                                                                                                                                                                                                                                                                                                                                                                                                                                                                                                                                                                                                                                                                                                                                                                                                                                                                                                                                                                                                                                                                                                                                                                                                                                                                                                                                                                                                                                                                                                                                                                                                                                                                                       |               | 9400                 | Percentage of publics people (or \$6 min by car stree around the store)                |
| SHEROME COURT, N. PRINCES.                                                                                                                                                                                                                                                                                                                                                                                                                                                                                                                                                                                                                                                                                                                                                                                                                                                                                                                                                                                                                                                                                                                                                                                                                                                                                                                                                                                                                                                                                                                                                                                                                                                                                                                                                                                                                                                                                                                                                                                                                                                                                                     | 36.0          | 81600                | Number of restaurants (in 15 min by car zone ground the store)                         |
| working propulation ratio 30 naturals                                                                                                                                                                                                                                                                                                                                                                                                                                                                                                                                                                                                                                                                                                                                                                                                                                                                                                                                                                                                                                                                                                                                                                                                                                                                                                                                                                                                                                                                                                                                                                                                                                                                                                                                                                                                                                                                                                                                                                                                                                                                                          |               | 76427                | Percentage of people working (in 30 won by car some pround the stone                   |
| printing proposition; Nr. proposites                                                                                                                                                                                                                                                                                                                                                                                                                                                                                                                                                                                                                                                                                                                                                                                                                                                                                                                                                                                                                                                                                                                                                                                                                                                                                                                                                                                                                                                                                                                                                                                                                                                                                                                                                                                                                                                                                                                                                                                                                                                                                           | 1945.8        | 81770                | around the store)                                                                      |
| creens, court, 15, yearsites                                                                                                                                                                                                                                                                                                                                                                                                                                                                                                                                                                                                                                                                                                                                                                                                                                                                                                                                                                                                                                                                                                                                                                                                                                                                                                                                                                                                                                                                                                                                                                                                                                                                                                                                                                                                                                                                                                                                                                                                                                                                                                   |               | 12901                | Number of charact (in 12 min by car core around the store)                             |
|                                                                                                                                                                                                                                                                                                                                                                                                                                                                                                                                                                                                                                                                                                                                                                                                                                                                                                                                                                                                                                                                                                                                                                                                                                                                                                                                                                                                                                                                                                                                                                                                                                                                                                                                                                                                                                                                                                                                                                                                                                                                                                                                |               |                      | or exercises a service enachestual profession (in 30 min by car some                   |
| PROTECTION TOWNSHIPS, TAKE 2011 PROVING                                                                                                                                                                                                                                                                                                                                                                                                                                                                                                                                                                                                                                                                                                                                                                                                                                                                                                                                                                                                                                                                                                                                                                                                                                                                                                                                                                                                                                                                                                                                                                                                                                                                                                                                                                                                                                                                                                                                                                                                                                                                                        |               | MON                  | pround the store)                                                                      |
| penal Issaelotte XI cerutes                                                                                                                                                                                                                                                                                                                                                                                                                                                                                                                                                                                                                                                                                                                                                                                                                                                                                                                                                                                                                                                                                                                                                                                                                                                                                                                                                                                                                                                                                                                                                                                                                                                                                                                                                                                                                                                                                                                                                                                                                                                                                                    | 19091,6       |                      | Dia Itima)                                                                             |
| Seeder Street, 50 yearship.                                                                                                                                                                                                                                                                                                                                                                                                                                                                                                                                                                                                                                                                                                                                                                                                                                                                                                                                                                                                                                                                                                                                                                                                                                                                                                                                                                                                                                                                                                                                                                                                                                                                                                                                                                                                                                                                                                                                                                                                                                                                                                    | 1.0           | 196                  | Number of theaters (in 33 min by our same around the store)                            |
| total population 30 minutes                                                                                                                                                                                                                                                                                                                                                                                                                                                                                                                                                                                                                                                                                                                                                                                                                                                                                                                                                                                                                                                                                                                                                                                                                                                                                                                                                                                                                                                                                                                                                                                                                                                                                                                                                                                                                                                                                                                                                                                                                                                                                                    | 875468,27     | -19140               | Total population (in 30 min by car zone around the stare)                              |
| cisc corners, 30, minutes                                                                                                                                                                                                                                                                                                                                                                                                                                                                                                                                                                                                                                                                                                                                                                                                                                                                                                                                                                                                                                                                                                                                                                                                                                                                                                                                                                                                                                                                                                                                                                                                                                                                                                                                                                                                                                                                                                                                                                                                                                                                                                      | 280798.40     | 2790                 | ctorel                                                                                 |
| tilg house, 30 yearses                                                                                                                                                                                                                                                                                                                                                                                                                                                                                                                                                                                                                                                                                                                                                                                                                                                                                                                                                                                                                                                                                                                                                                                                                                                                                                                                                                                                                                                                                                                                                                                                                                                                                                                                                                                                                                                                                                                                                                                                                                                                                                         | 79802.27      |                      | for core)                                                                              |
| median houses 20, remins                                                                                                                                                                                                                                                                                                                                                                                                                                                                                                                                                                                                                                                                                                                                                                                                                                                                                                                                                                                                                                                                                                                                                                                                                                                                                                                                                                                                                                                                                                                                                                                                                                                                                                                                                                                                                                                                                                                                                                                                                                                                                                       | 18540.40      | 3600                 | storal                                                                                 |
| month monat in Foundholds ratio 30 results                                                                                                                                                                                                                                                                                                                                                                                                                                                                                                                                                                                                                                                                                                                                                                                                                                                                                                                                                                                                                                                                                                                                                                                                                                                                                                                                                                                                                                                                                                                                                                                                                                                                                                                                                                                                                                                                                                                                                                                                                                                                                     | 0.11          | -67914               | Percentage of Nassaholds that have inswell in in the last 2 years                      |
| MATERIAL PROPERTY OF PERSONS                                                                                                                                                                                                                                                                                                                                                                                                                                                                                                                                                                                                                                                                                                                                                                                                                                                                                                                                                                                                                                                                                                                                                                                                                                                                                                                                                                                                                                                                                                                                                                                                                                                                                                                                                                                                                                                                                                                                                                                                                                                                                                   | 34196.9       | 4004                 | Number of people waiting (in 30 rein by our zone pround the exerc)                     |
|                                                                                                                                                                                                                                                                                                                                                                                                                                                                                                                                                                                                                                                                                                                                                                                                                                                                                                                                                                                                                                                                                                                                                                                                                                                                                                                                                                                                                                                                                                                                                                                                                                                                                                                                                                                                                                                                                                                                                                                                                                                                                                                                |               |                      | Percentage of the population aged between 15 and 24 years old In 30                    |
| printing proposition, ratio, 30, releases                                                                                                                                                                                                                                                                                                                                                                                                                                                                                                                                                                                                                                                                                                                                                                                                                                                                                                                                                                                                                                                                                                                                                                                                                                                                                                                                                                                                                                                                                                                                                                                                                                                                                                                                                                                                                                                                                                                                                                                                                                                                                      | 8.10          | -103946              | min by car some proceed the store)                                                     |
| SHAN PRIVATE IN PRODUCTION IN PRIVATE AND ADDRESS OF THE PARTY AND ADDR | MARSA         |                      | Number of Recognition's that have increased to in the fact 2 years.                    |
| prince populative 30 vender                                                                                                                                                                                                                                                                                                                                                                                                                                                                                                                                                                                                                                                                                                                                                                                                                                                                                                                                                                                                                                                                                                                                                                                                                                                                                                                                                                                                                                                                                                                                                                                                                                                                                                                                                                                                                                                                                                                                                                                                                                                                                                    | (1903.90      |                      | Superbarr of political passages (in 30 min by car some arround the store)              |
| NAME AND POST OFFICE ADDRESS OF THE PARTY OF | 2015.00       |                      | frue numeror court (in 50 not by or one around the store)                              |
| Indiana Insertals, 32 results                                                                                                                                                                                                                                                                                                                                                                                                                                                                                                                                                                                                                                                                                                                                                                                                                                                                                                                                                                                                                                                                                                                                                                                                                                                                                                                                                                                                                                                                                                                                                                                                                                                                                                                                                                                                                                                                                                                                                                                                                                                                                                  | 40100.0       | -030040              | esercions a curror intellectual profession (in 30 min by car some<br>around the store) |