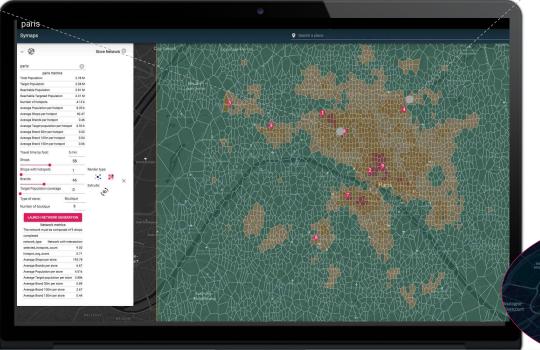

#### **PARIS – MAIN RETAIL HOTSPOTS**

0.44

#### **PARIS - POTENTIAL STORES LOCATIONS**

Average Brand 150m per store