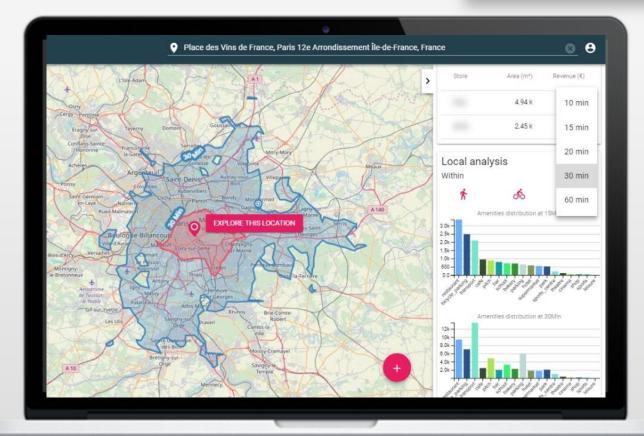

# INSTANT SALES FORECAST

Make sales projections for potential locations, thanks to the combination of external data and Point of sales performance data.

Select an area and know its potential instantly

# INFLUENCE AREA ANALYSIS

Conduct an in-depth analysis of a potential new location based on both internal and external data.

We analyze temporal and spatial data to truly reveal the value of a location. We generate new insights and data to enhance our algorithms.

### STORE SALES FORECASTING DASHBOARD

What makes a location successful?