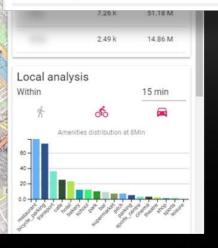

#### Store performance prediction

| Store | Area (m²) | Revenue (€) |  |
|-------|-----------|-------------|--|
|       | 7.26 k    | 51.18 M     |  |
|       | 2.49 k    | 14.86 M     |  |