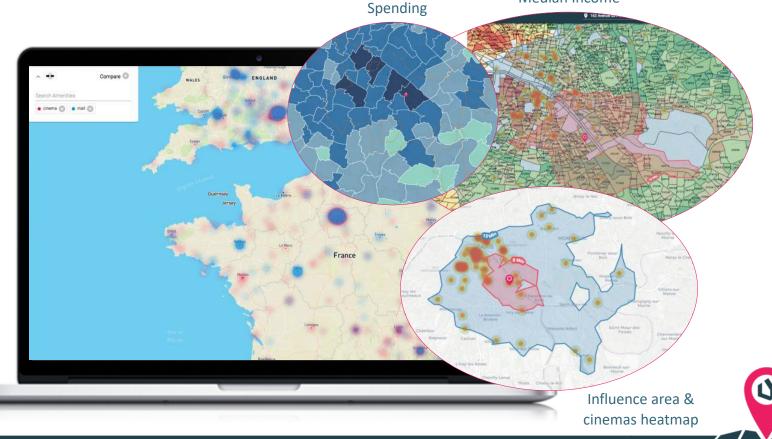

#### **Influence Area Analysis**

#### 15 minutes drive time around mk2

- 550k population reach
- 18 cinemas
- 1 cinema / 30,51k people
- 20 minutes drive time around mk2

#### 15 minutes walk around mk2

- 52,17K population reach
- 4 cinema
- 1 cinema / 13,04K people