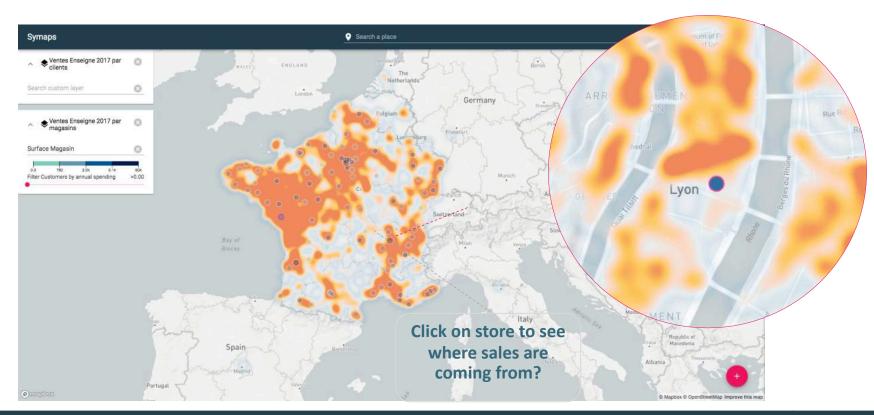

# INSTANT SALES FORECAST

Make sales projections for potential locations, thanks to the combination of external data and Point of sales performance data.

Select an area and know its potential instantly

# INFLUENCE AREA ANALYSIS

Conduct an in-depth analysis of a potential new location based on both internal and external data.

We analyze temporal and spatial data to truly reveal the value of a location. We generate new insights and data to enhance our algorithms.

### STORE SALES FORECASTING DASHBOARD

What makes a location successful?