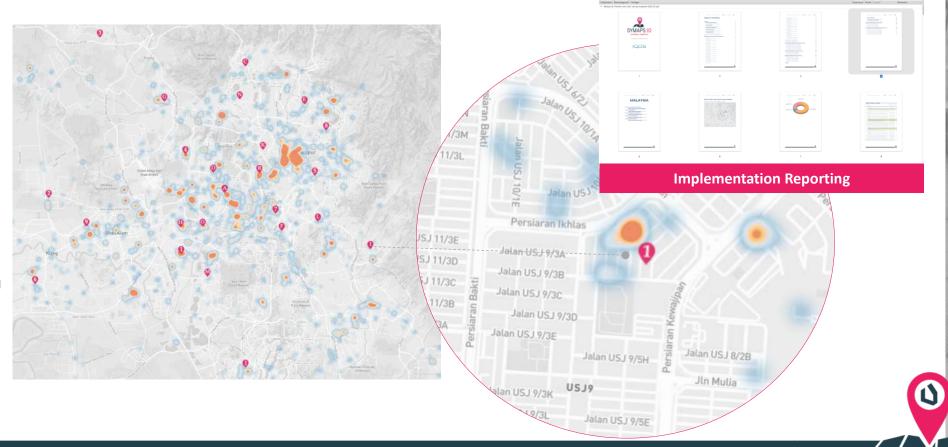

# AM I IN THE BEST LOCATIONS? NEW MARKET EXPANSION MALAYSIA

Identify main
Retail venues and
discover the
market potential
by seeing how
many stores a
certain market can
capture.