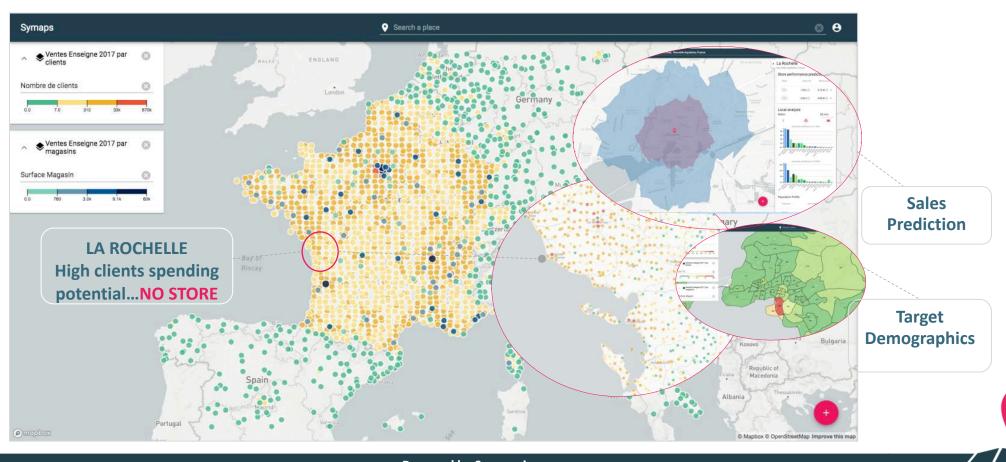

#### **DECATHLON**

#### **DECATHLON**

The largest sporting goods retailer in the world.