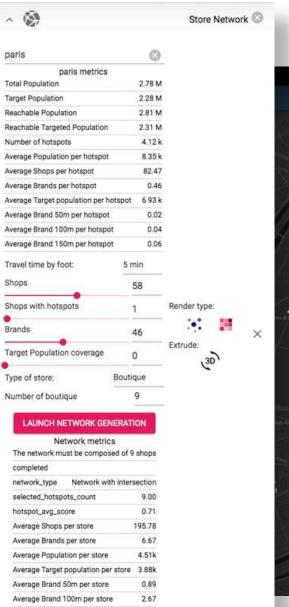

#### **PARIS - POTENTIAL STORES LOCATIONS**

Average Brand 150m per store

#### **LONDON - POTENTIAL STORES LOCATIONS**

Discover the market potential by simulating how many stores a certain market can capture and what is the best store format for each location.

# WHERE SHOULD I SET UP A NETWORK? NEW MARKET EXPANSION VIETNAM

Identify main
Retail venues and
discover the
market potential
by seeing how
many stores a
certain market can
capture.

22

# AM I IN THE BEST LOCATIONS? NEW MARKET EXPANSION MALAYSIA

Identify main
Retail venues and
discover the
market potential
by seeing how
many stores a
certain market can
capture.