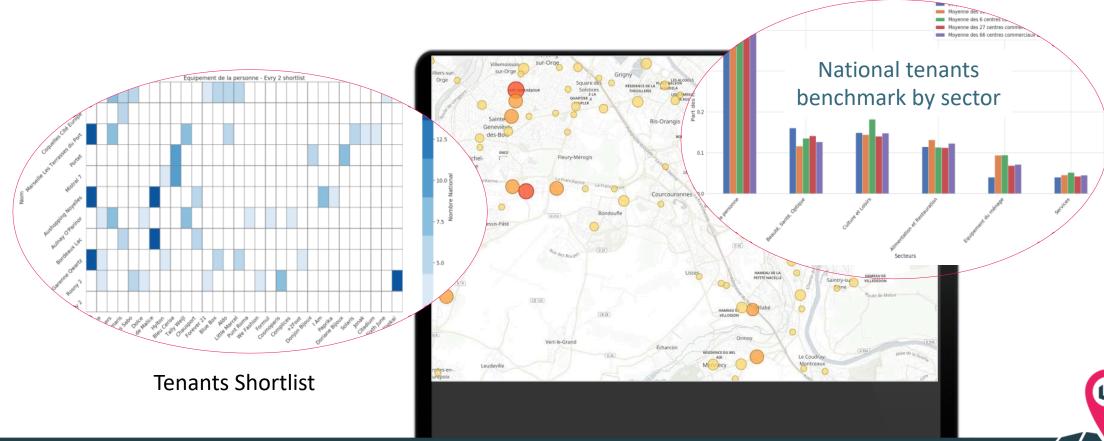

# **TENANTS**MIX

**Shortlist best tenants** for Shopping centers & retail parks

Attract the right tenants based demand, offer and potential performance

# INFLUENCE AREA ANALYSIS

Conduct an in-depth analysis of a potential new location based on both internal and external data.

We analyze temporal and spatial data to truly reveal the value of a location. We generate new insights and data to enhance our algorithms.

### STORE SALES FORECASTING DASHBOARD

What makes a location successful?

# STORE SALES FORECASTING REPORT

Identify the driving factors for your store success

#### STORE'S SUCCESS FACTORS

- GOOD COMMERCIAL ACTIVITY: strong presence of Banks, Restaurants, Cinemas and Theaters in 10 min by car zone around the store.
- GOOD PARKING SPACE AVAILABILITY near the store in 10 min by car zone around
- HIGH CAR OWNER'S RATIO in 30 min by car zone around the store.
- HIGH HOUSEHOLDS OWNER RATIO in 30 min by car zone around the store.
- HIGH HOUSEHOLDS HAVING MORE 80 SQM LIVING SPACE in 30 min by car zone around the store.
- LOW UNEMPLOYED POPULATION ratio in 30 min by car zone around the store.
- YOUNG POPULATION AROUND THE STORE (people between 15 and 24 years old) in 30 min by car.
- **COMMUTING POPULATION** 30 min by car zone around the store.