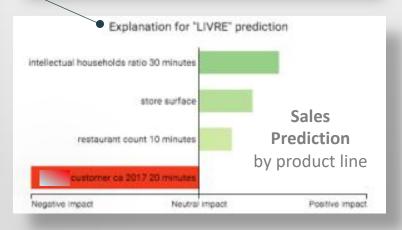

# STORE SALES FORECASTING REPORT

Identify the driving factors for your store success

#### STORE'S SUCCESS FACTORS

- GOOD COMMERCIAL ACTIVITY: strong presence of Banks, Restaurants, Cinemas and Theaters in 10 min by car zone around the store.
- GOOD PARKING SPACE AVAILABILITY near the store in 10 min by car zone around
- HIGH CAR OWNER'S RATIO in 30 min by car zone around the store.
- HIGH HOUSEHOLDS OWNER RATIO in 30 min by car zone around the store.
- HIGH HOUSEHOLDS HAVING MORE 80 SQM LIVING SPACE in 30 min by car zone around the store.
- LOW UNEMPLOYED POPULATION ratio in 30 min by car zone around the store.
- YOUNG POPULATION AROUND THE STORE (people between 15 and 24 years old) in 30 min by car.
- **COMMUTING POPULATION** 30 min by car zone around the store.

#### STORE'S RISK FACTORS (8)

- Lower total population in 30 min by car zone around the store compared to your stores network.
- Lower median revenue in 30 minutes compared to your stores network.
- Lower newly moved in household's ratio in 30 minutes compared to your stores
- · Lower number of the households whose reference person is an executive or exercises a senior intellectual profession in 30 min by car compared to your stores network.