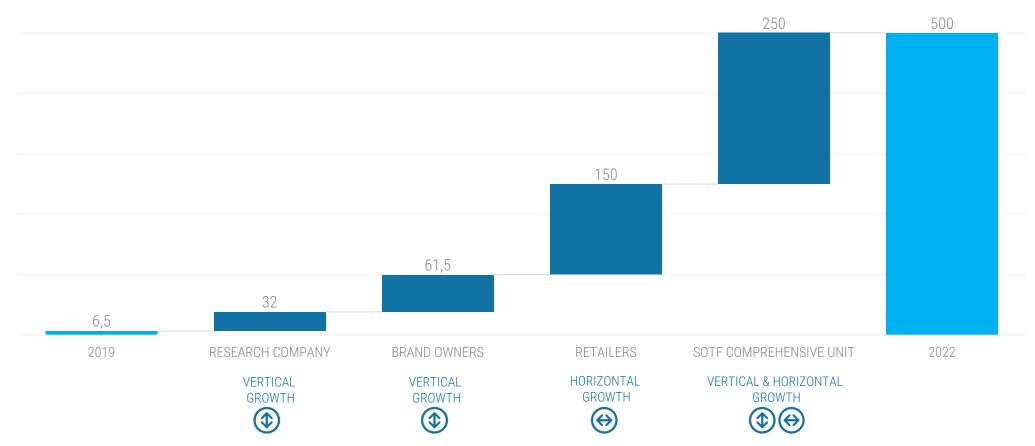

#### HOW WE INTEND TO INCREASE AZURE CONSUMPTION?

AZURE GROWTH CONSUMPTION ESTIMATION IN 000'S \$

STORE OF THE FUTURE | PERFECT DATA COMPONENTS

Microsoft

## HORIZONTAL GROWTH

FROM RESEARCH SERVICE TO OPERATIONAL SUPPORT