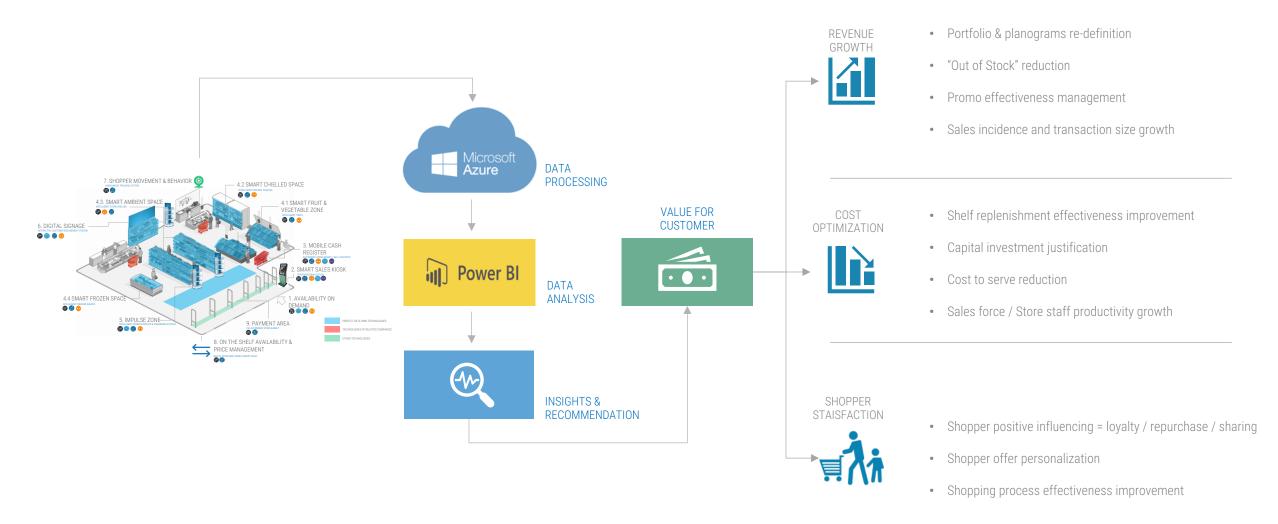

### Customer value proposition

PERFECT DATA specializes in business solutions which drive:

REVENUE GROWTH

COST OPTIMIZATION

SHOPPER STAISFACTION

via intelligent components of STORE OF THE FUTURE

Microsoft

## JOINT VALUE CREATION

#### DATA AND WHAT'S NEXT?