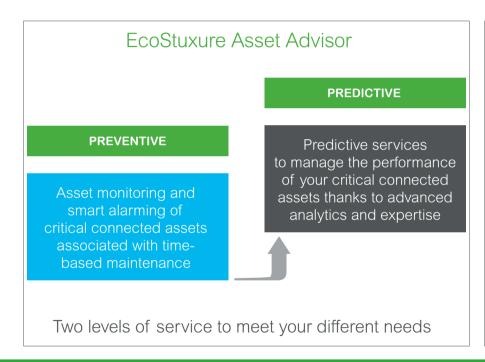

### EcoStruxure Asset Advisor preventive services

Efficiently manage your day to day operations with cloud based monitoring and smart alarming

## EcoStruxure Asset Advisor predictive services

Advanced analytics and expertise to predictively manage your critical asset performance and safety