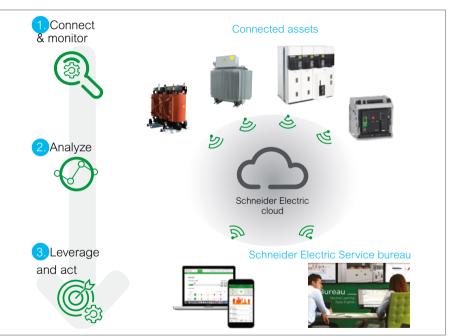

#### Offer

- 1. Monitor
- 24/7 remote monitoring of critical assets
- Live data on your PC and your smartphone
- 2. Receive notifications and analyze
- Asset health alerts and smart alarms
- Maintenance notifications
- Energy consumption data
- 3. Leverage and act
- 24/7 access to Service Bureau
- Identify threats to availability and quality of your electrical installation
- · Reports on asset health

#### Offer

- 1. Monitor
- Online monitoring of OEMs electrical distribution asset (\*)
- Flexible and customizable solution
- 2. Predictively manage your assets
- Manufacturer analytics and machine learning for early detection of abnormal behavior
- 3. Reliable insight from expert Service Bureau
- Trusted experts analyze, predict and advise
- The right maintenance at the right time
- Capex vs. Opex recommendations