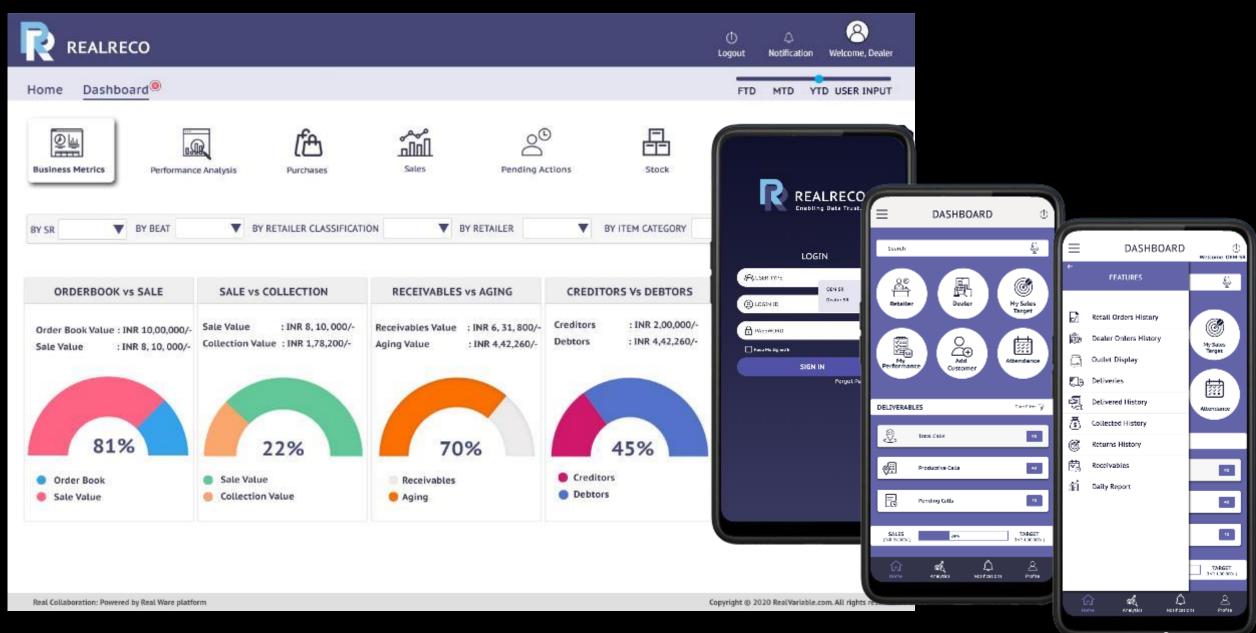

RealReco – Dealer / Distributor Management System

Business Transformative Solutions - Powered by Blockchain

# **RealReco – Next Gen Distribution Management System**

## One stop E2E Solution "RealReco"

OEM – WH - Distributor – Branches – Sub-Ds - Retail Stores extendable to Customers

Why Us....Zero Code Platform & Field proven & Blockchain technology

REAL VARIABLE DOCUMENT DISTRIBUTION CONTROLLED

## **Our Solution Features**