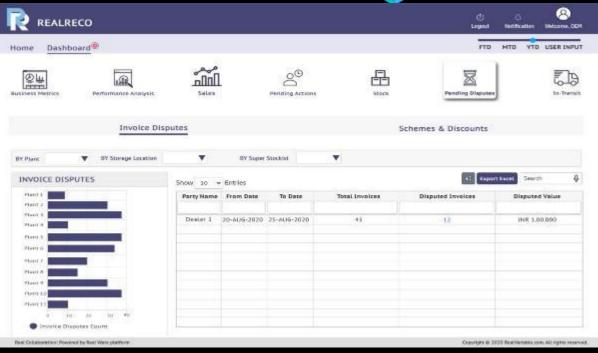

# **RealWare Platform: Data Capture from Consortium Partners**

Management Can Have Consolidated View of all events happening at each stage

## **Our Solution Features**