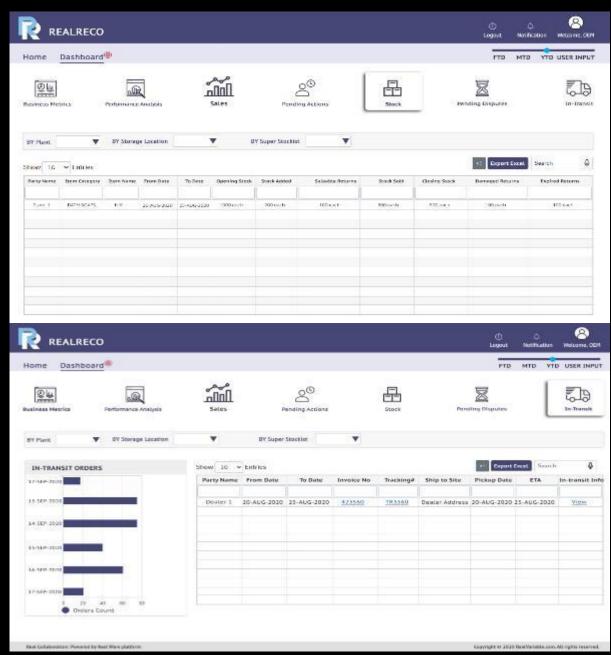

# **RealWare Platform: Data Capture from Consortium Partners**

Management Can Have Consolidated View of all events happening at each stage

## **Our Solution Features**