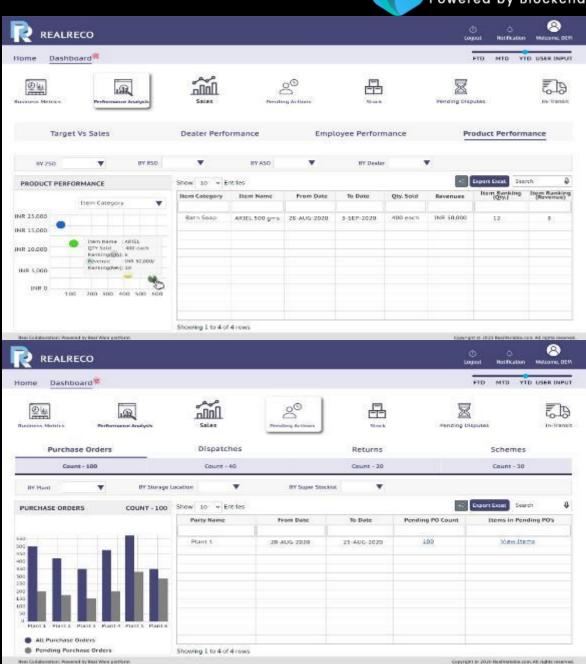

# **RealWare Platform: Data Capture from Consortium Partners**

Management Can Have Consolidated View of all events happening at each stage

## **Our Solution Features**