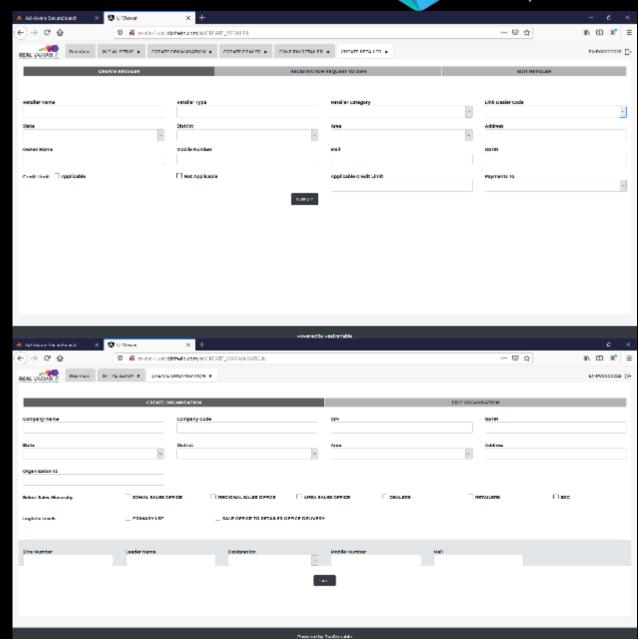

# **RealReco – Next Gen Distribution Management System**

## One stop E2E Solution "RealReco"

OEM – WH - Distributor – Branches – Sub-Ds - Retail Stores extendable to Customers

Why Us....Zero Code Platform & Field proven & Blockchain technology

REAL VARIABLE DOCUMENT DISTRIBUTION CONTROLLED