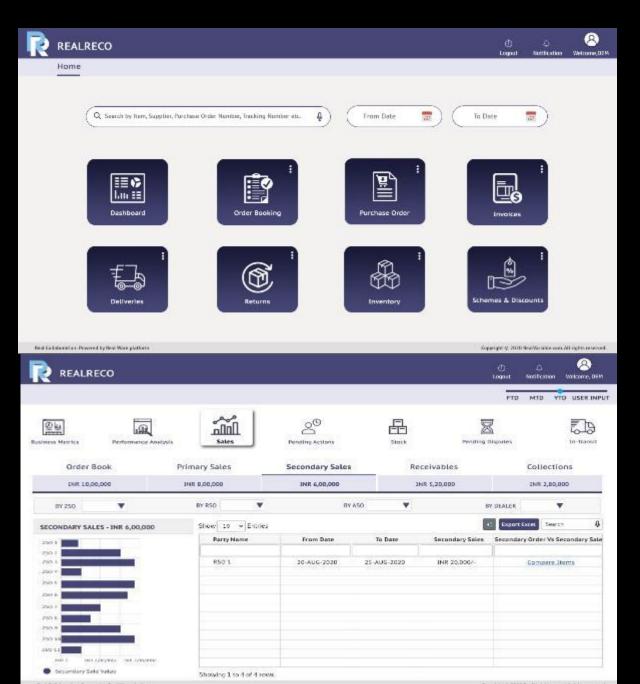

# **RealReco – Next Gen Distribution Management System**

## **Our Solution Features**