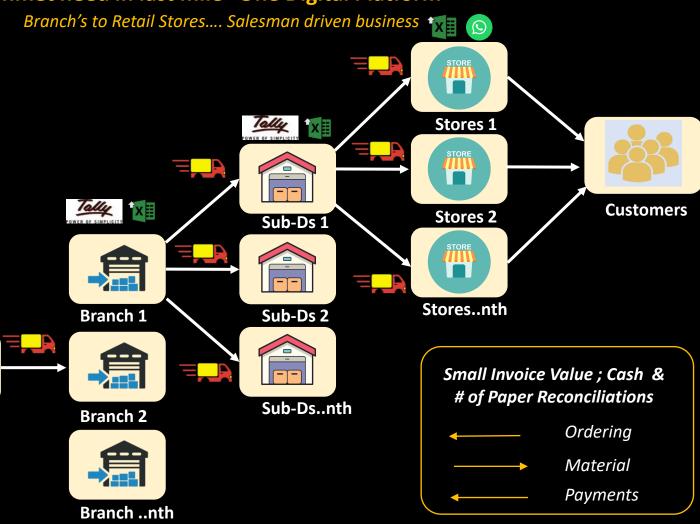

# **FMCG Industry: Last Mile Supply Chain Problems**

#### No Proper Systems – Branch to Stores

- Inventory Over or Understocking @ strategic locations
- Order booking aggregation @ multi-stages is excel
- Stock Out Loss of business, High CoPQ
- Demand fulfillment Visibility delivery delays
- Real time Secondary Sales data & in-transit goods ETA
- No digital communication btw. OEM & Stores
- Daily Sub D's Cash Balance Reconciliations @ nightmare
- Sub D's cash leakages or rolling by collection staff
- Trade Plans & Financial Transactional Disputes
- Need for Distributor to Stores affordable business tool
- Auditable Ledgers & Records

## **Unmet need in last mile "One Digital Platform"**

## One stop E2E Solution "RealReco"

OEM – WH - Distributor – Branches – Sub-Ds - Retail Stores extendable to Customers

Why Us....Zero Code Platform & Field proven & Blockchain technology

REAL VARIABLE DOCUMENT DISTRIBUTION CONTROLLED