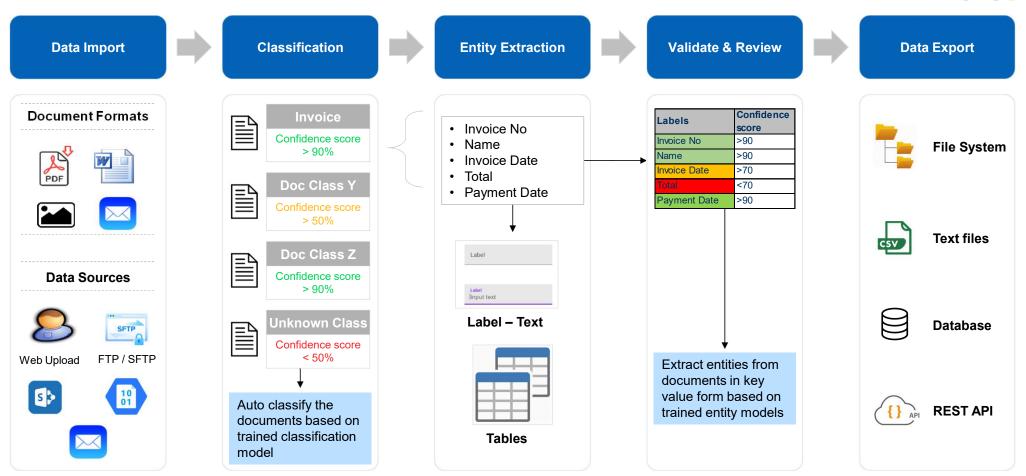

## **Automated Classification & Entity Extraction Process**

www.hexaware.com | © Hexaware Technologies. All rights reserved.

#### **Features**

- Ingest documents- pdf, images, MS word, email
- Using supervised machine learning to auto classify documents as Invoices, forms, claims etc.
- Optical character recognition (OCR) and extraction of data from complex documents
  scanned, handwritten, digital
- · Review & Validation of the extracted data
- Integration of the extracted data with downline applications and databases via REST API and export structured data such as json, excel

#### Al Powered Document Classification & Extraction

Intelligent document processing solution is Hexaware's offering to auto classify documents and extract contents from complex documents. The extracted structured data can be integrated with business applications in the enterprise