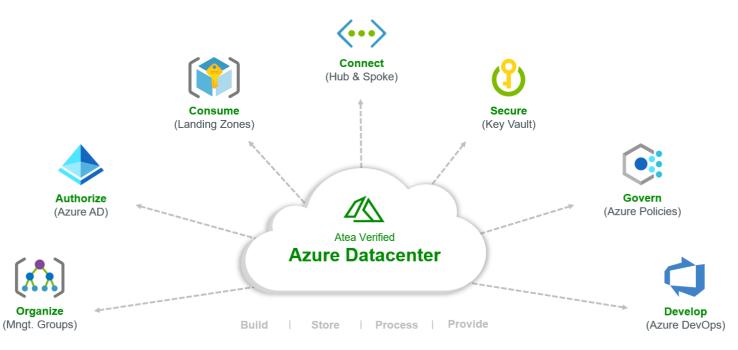

## Atea Verified Cloud Datacenter

## **Unlock your business potential with Azure**

The Microsoft Azure cloud platform, provides more than 200 products and cloud services, designed to help you bring new solutions to life, solve today's challenges in a connected world and innovate into the future. For this purpose Atea Verified Azure Datacenter, is a fundamental offering, that will assist you with building a solid and 'Ready' datacenter foundation, based on proven enterprise scale architecture guidelines, for your business workloads. To minimize mistakes, our deployment method is based on 'Infrastructure as Code' blueprints, that are closely aligned with industry defined cloud adoption frameworks and best practices, that will ensure that your journey in the cloud is well architected from the start.

## Kickstart your cloud datacenter today:

- Through our vast experience, we will help you create a modern, flexible and scalable cloud datacenter platform, that can be deployed very efficient.
- Based on our enterprise scale architecture design blueprints, we will assist with tenant organization of your management groups and landing zones.