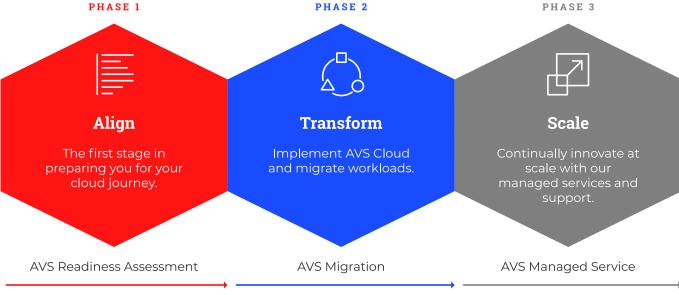

#### Your Azure cloud journey with Logicalis

We follow a three-phase cloud journey to help you reach your objectives for digital transformation.

You are here!

Where you want to go

The Logicalis Azure VMware Solution (AVS) combines best-in-class technologies with a proven methodology so you can innovate, optimise your business and achieve your transformation vision without the hassle.