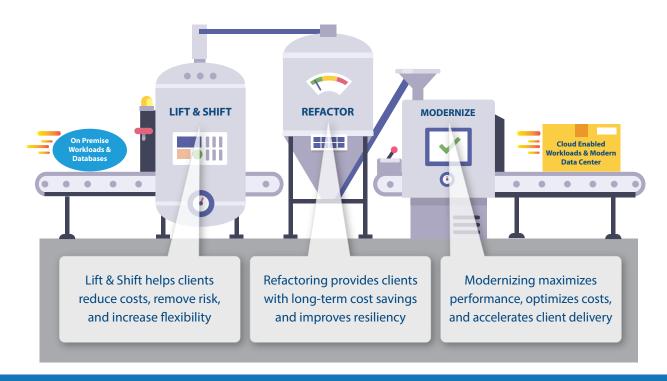

Our **Modernization-as-a-Service** offering enables teams to concurrently migrate and modernize multiple applications to increase scalability, flexibility, and meet the diverse needs of our clients with a three-prong approach: