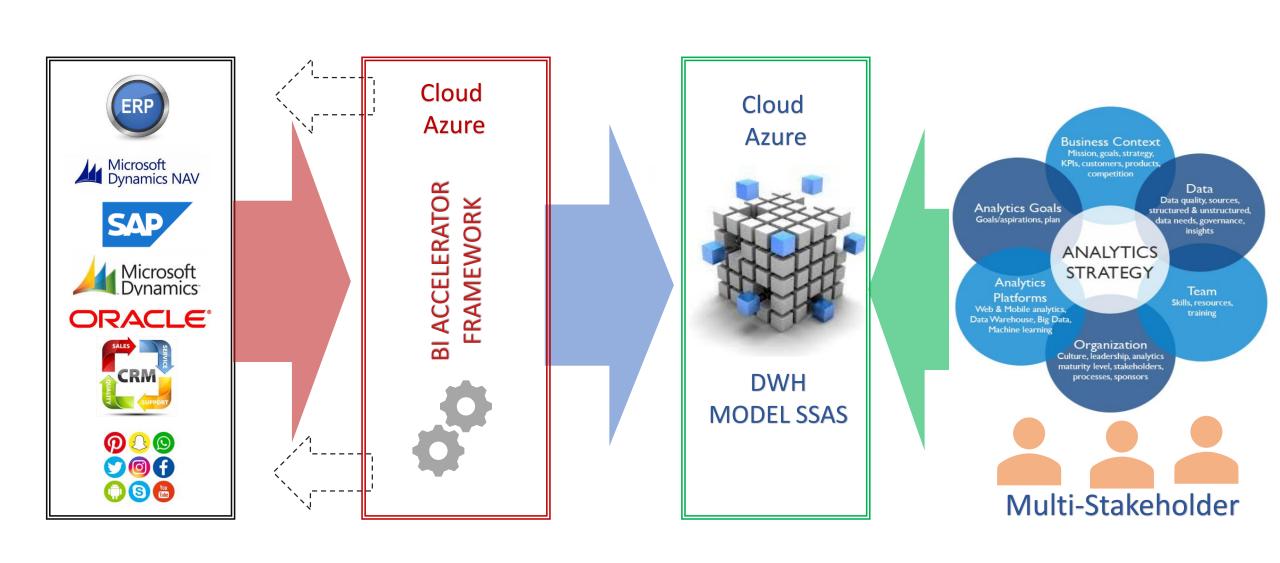

#### **BI ACCELERATOR: Scope**

- Bl Accelerator is a professional services, which help customers get started to enable and speed up Business Intelligence, Modern Analytics and Machine Learning services, based on Azure platform.
- It aims to enable the extraction, aggregation and presentation of data, coming from every type of sources (ERP, XLS, DB SQL, Xml, csv, Social...), in particular SAP and AX environment.
- Bl Accelerator accelerates the implementation mechanism (ETL), within different areas, such as Business Process Management and IoT Smart Projects.
- Through an Agile methodology, it combines the technological paths, harmonizing them with the functional aspects, fostering the creation of value, to support corporate decisions and strategies; and it leads the implementation of useful knowledge, able to innovate and guide new business models.
- It is thought for those companies and organizations, which believe in Data path and in its importance for the business improvement.
  - [ Data Architecture on : Microsoft Azure, enables and supports the design of evolutionary: Power BI, Office 365

## Bi Accelerator: Consulting service to enable and speed up BI