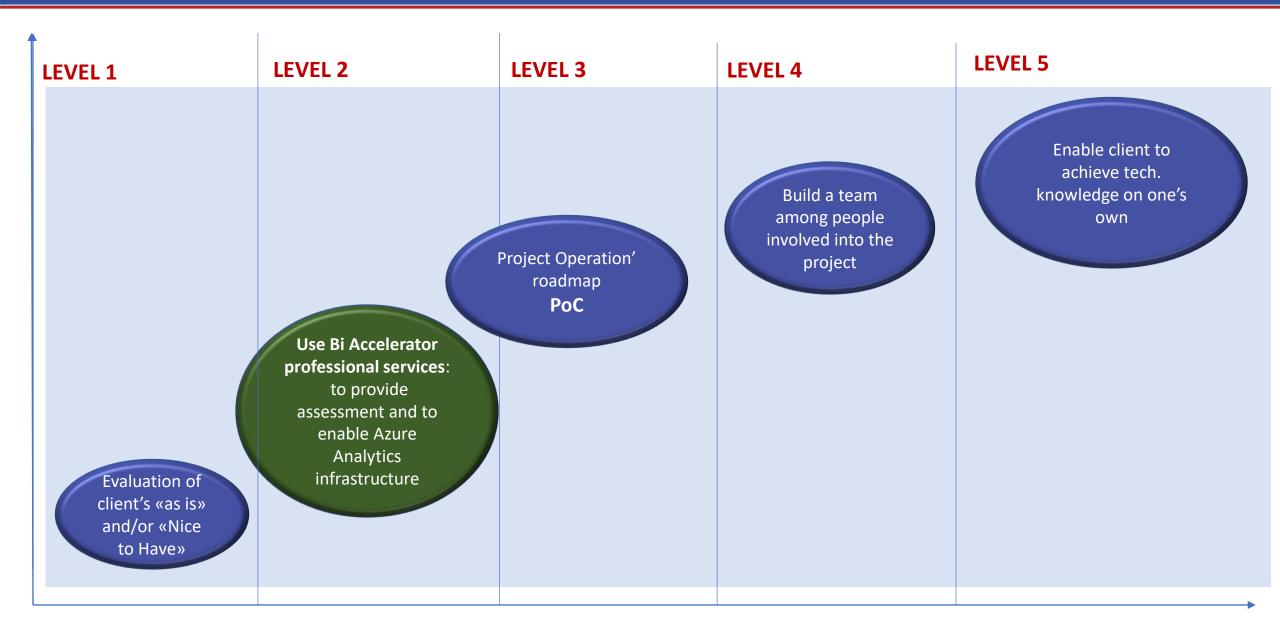

l Accelerator accelerates the implementation mechanism (ETL), within different areas, such as Business Process Management and IoT Smart Projects.
- Through an Agile methodology, it combines the technological paths, harmonizing them with the functional aspects, fostering the creation of value, to support corporate decisions and strategies; and it leads the implementation of useful knowledge, able to innovate and guide new business models.
- It is thought for those companies and organizations, which believe in Data path and in its importance for the business improvement.
  - [ Data Architecture on : Microsoft Azure, enables and supports the design of evolutionary: Power BI, Office 365









## Bi Accelerator: Consulting service to enable and speed up BI





## **Infographic Roadmap**