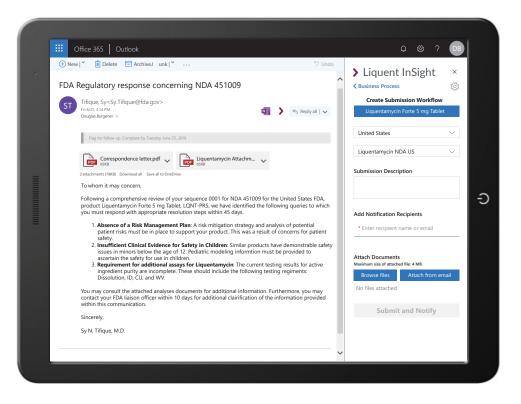

#### Key features

- ➤ Access key Liquent InSight<sup>®</sup> capabilities directly within Microsoft Office
- > Initiate submission workflows
- > Create or update sequences and references
- > Easily attach the target email and related attachments to the workflow
- Automatically generate email notifications to keep interested parties updated on submission progress
- Smart AI provides pre-population of data fields based on email content

Parexel and Microsoft together are delivering exciting new capabilities for Liquent InSight® Regulatory Information Management (RIM) that will change the way you work. It's more than just a new feature - we have looked at the human factors of everyday regulatory operations tasks and workflows, and are introducing an entirely new way to interact with Liquent InSight.

The power of Liquent InSight surfaced within Microsoft Office 365 elevates your productivity, utilizing machine learning and automation to simplify everyday tasks by bringing InSight functionality into the tools where you already work.

#### Making the complex simple

Through automation and workflow - getting the right information and documents recorded in the right place - we take the compliance burden off the user to help ensure the process is done the right way every time. This eliminates multiple touchpoints and the back-and-forth emails and phone calls that are often needed to confirm everything is in the right place.

#### Improve compliance

By notifying you when a message from a regulatory authority is recieved, and facilitating the collection of required information without ever leaving in Outlook, we help you adhere to compliance requirement effortlessly.

#### Better user experience

By surfacing regulatory workflow directly in the tools with which you're already comfortable, Liquent InSight® for Office 365 is a huge leap forward for the casual user who does not live their lives in the RIM system every day.