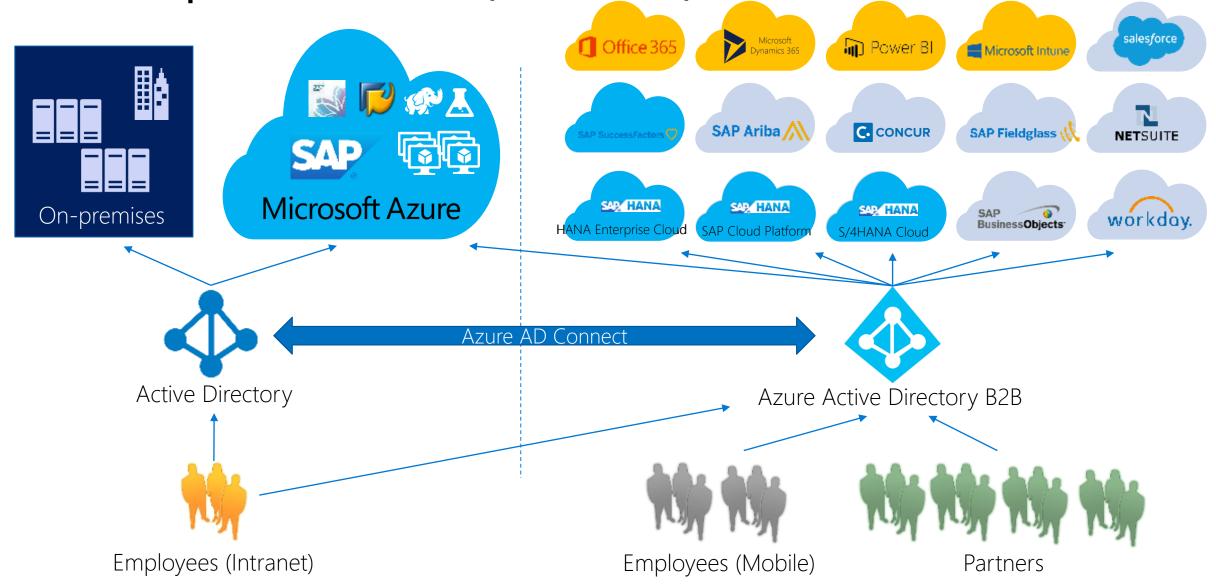

## SAP on Azure Innovate by integrating SAP Application Data With Azure

### How Microsoft Cloud Simplify SAP S/4HANA Even Further

**ADVANCED ANALYTICS & BIG DATA** 

Power Bl

MODERN WORKPLACE PRODUCTIVITY

Secure Enterprise Single Sign On including Partners On-premises & Cloud (laaS & SaaS), SAP & Non-SAP