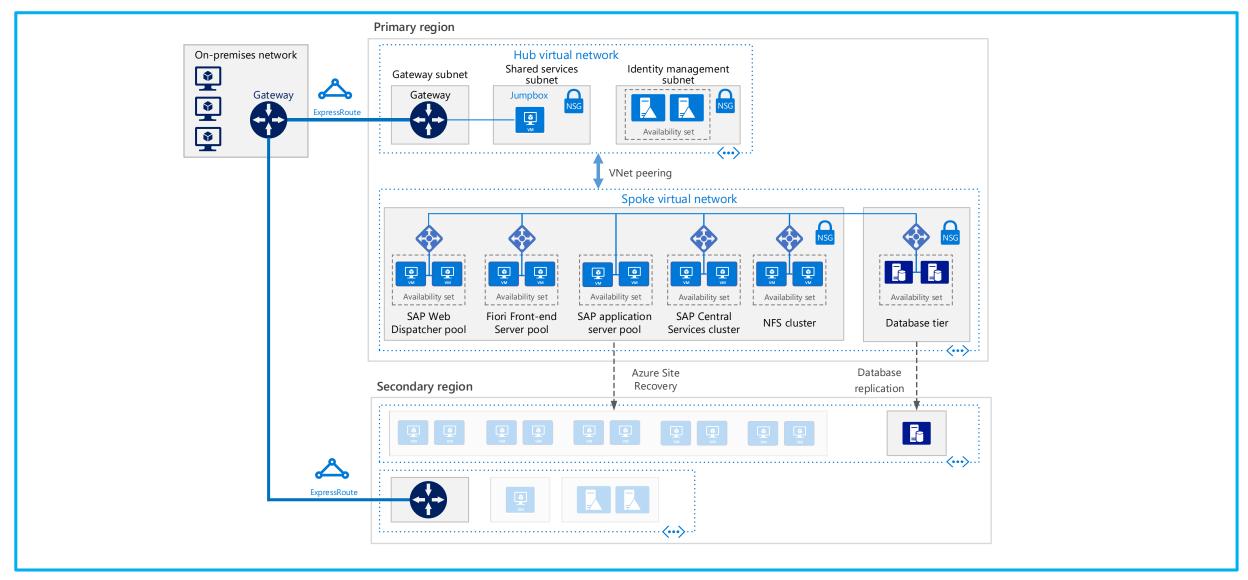

## SAP on Azure Reference Architectures

# SAP S/4HANA for Linux VMs on Azure



## SAP NetWeaver (Windows) AnyDB on Azure VMs



# Migration of SAP to Azure

## Create - SAP on Azure Technical Design Document

#### SAP Technical Design Document includes:

- Azure Resource Groups & Naming Conventions
- Block Diagrams
- Sizing CPU (SAPS), MEM, IOPS, Throughput
- OS Versions
- DB Versions
- SAP Kernel Patch Level
- SAP EHP/SP Level
- Quality Attributes HA/DR (SLA, RPO, RTO)
- Partner systems Latency/location
- Inventory of all interfaces
- Migration Approach (Classical, DMO/SUM)



## Migration Strategies

#### Horizontal Strategy

- Migrate by system type (sandbox, development, test, DR, production)
- Start with low risk sandbox and development systems
- Establish migration runbook (iterate) with each migration run
- Drives: faster migration of a larger number of syst