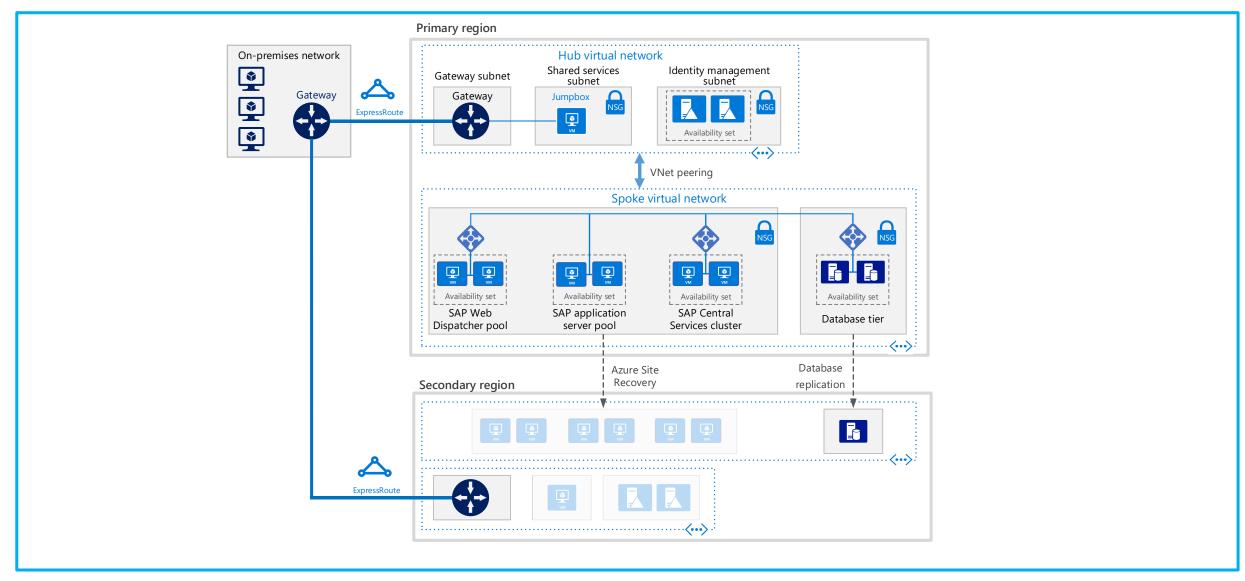

## SAP on Azure Reference Architectures

# SAP S/4HANA for Linux VMs on Azure



## SAP NetWeaver (Windows) AnyDB on Azure VMs



# Migration of SAP to Azure

## Create - SAP on Azure Technical Design Document

#### SAP Technical Design Document includes:

- Azure Resource Groups & Naming Conventions
- Block Diagrams
- Sizing CPU (SAPS), MEM, IOPS, Throughput
- OS Versions
- DB Versions
- SAP Kernel Patch Level
- SAP EHP/SP Level
- Quality Attributes HA/DR (SLA, RPO, RTO)
- Partner systems Latency/location
- Inventory of all interfaces
- Migration Approach (Classical, DMO/SUM)



## Migration Strategies

#### Horizontal Strategy

- Migrate by system type (sandbox, development, test, DR, production)
- Start with low risk sandbox and development systems
- Establish migration runbook (iterate) with each migration run
- Drives: faster migration of a larger number of systems and servers

#### Vertical Strategy

- Migrat