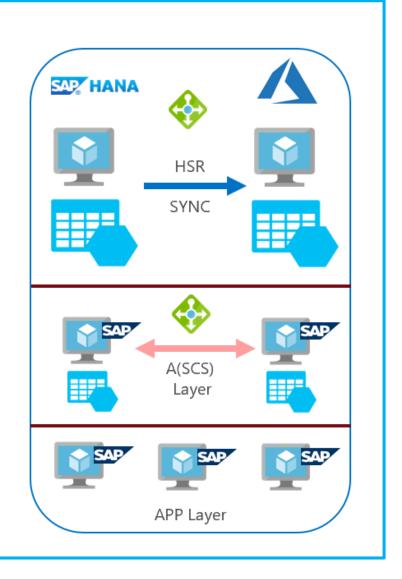

#### Homogenous migrations (low downtime)

- Backup/Restore
- Database log shipping
- HANA system replication