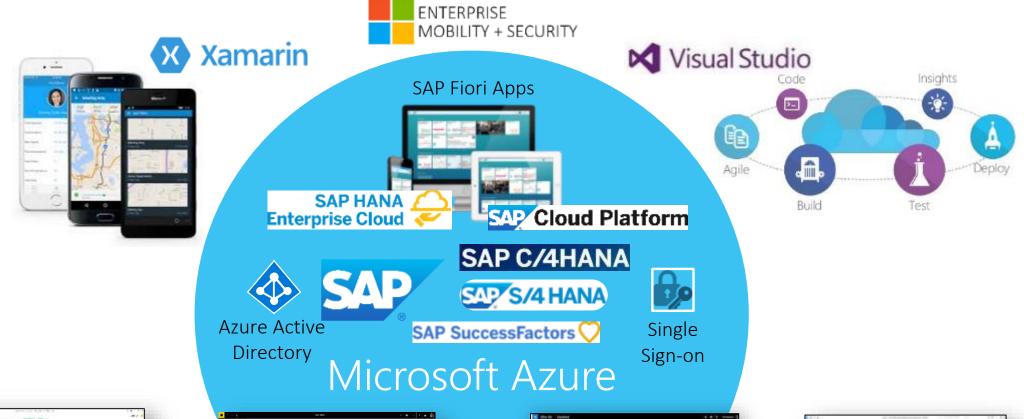

## SAP on Azure Innovate by integrating SAP Application Data With Azure

### How Microsoft Cloud Simplify SAP S/4HANA Even Further

**ADVANCED ANALYTICS & BIG DATA** 

Power Bl

MODERN WORKPLACE PRODUCTIVITY

Secure Enterprise Single Sign On including Partners On-premises & Cloud (laaS & SaaS), SAP & Non-SAP