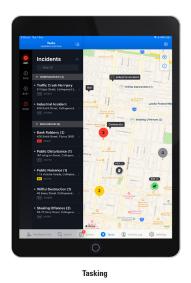

### INFORMED TASKING FOR EFFECTIVE RESPONSE

Improve situational awareness and connect with critical information for an informed, coordinated and rapid response when you are needed the most.

- In-field command and control
- Voiceless dispatch
- Proactive patrol objectives
- Shift Activity log
- Communications