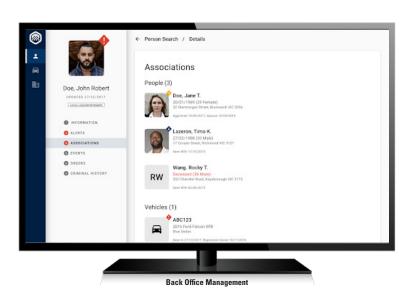

# CONSOLIDATED TOOLS TO ACCELERATE THE MISSION

Purpose-built digital tools assist public safety officers and add velocity to workflows with the right information at the right time.

- Real-time data access
- Query necessary databases
- Work autonomously
- Voice transcription and dictation
- Consistent UI