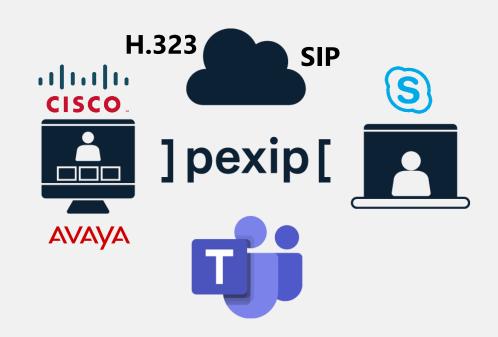

# Teams Voice – Video Interoperability

Pexip is a flexible and scalable solution that makes heterogeneous video communication systems interoperable