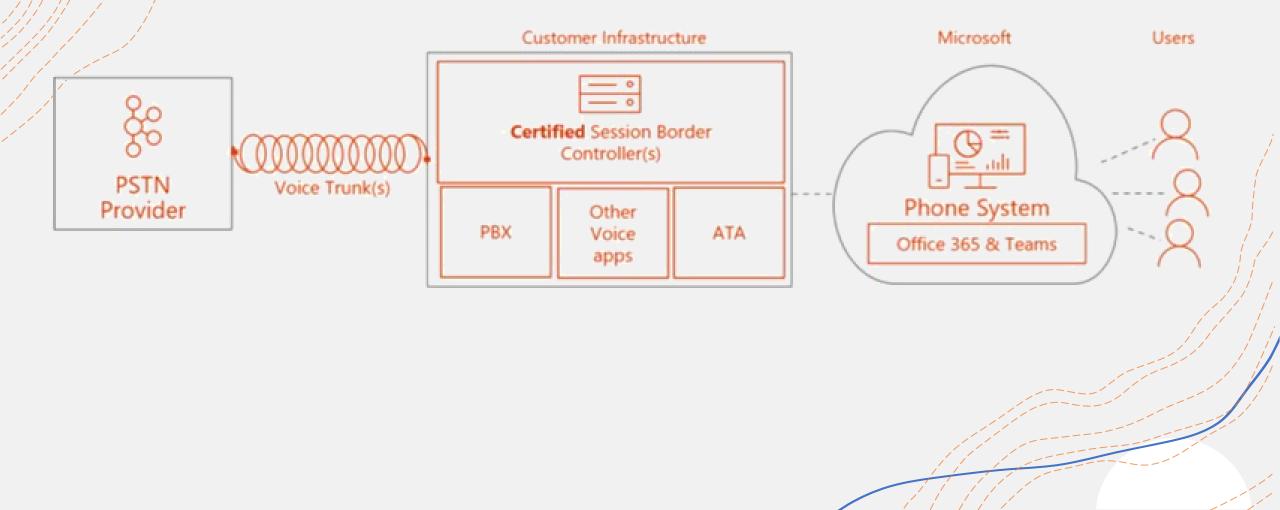

## Teams Voice

- +Design and Architecture Implementation
- +PBX Integration via SBC
- +Support end to end Microsoft Teams
- +Management end to end Partners Solutions
- +Teams Adoption tailored

# Teams Voice – A complete Solution

- 4 Physical or Virtual Design
- **#Multitenant Solution with single SBC**
- +High Availability and Disaster Recovery
- +Existing PBX Integration
- +Analog Devices Integration
- +Fax Integration Imagicle or Mida Solutions
- +Monitoring with Audiocodes OVOC
- +Advanced IVR/CQ/PO Imagicle or Mida Solutions

## Teams Voice - Architecture