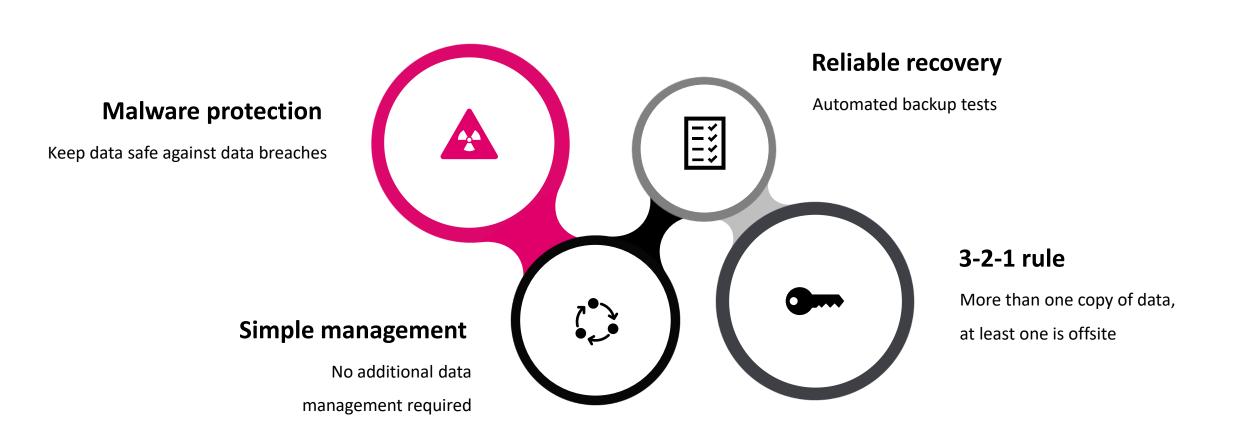

## Use case – ransomware safe backup

### Reliable offsite data protection

Convenient offsite protection

Data encryption at-rest

Data encryption in-transit

### A simple and integrated solution

Fully managed solution

No more need for tapes

Reliable operation, automatic and verified backup

### **Efficient backup and recovery**

Efficient use of bandwith and storage

Better data control and safety

Cost-effective, pay-per-use