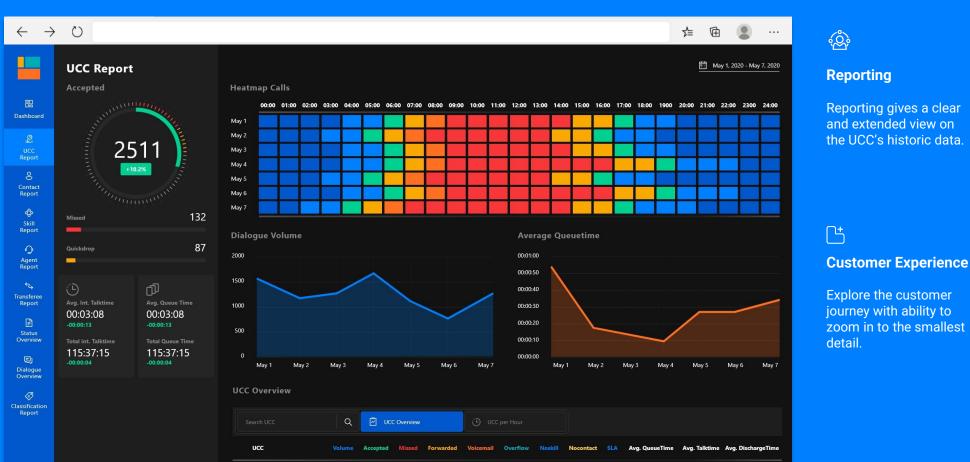

## **Dialogue Intelligence in PowerBI**

Anywhere365<sup>®</sup> GALDONDATA

Realtime reporting using data mining techniques, enabling comprehensive Business & Dialogue Intelligence

### Dialogue Journey

The dialogue journey gives the supervisor a complete insight in the customer journey from start to finish.

### Deep dive insight

(=)

Zoom in from global information to specific parts to complete your information needs.