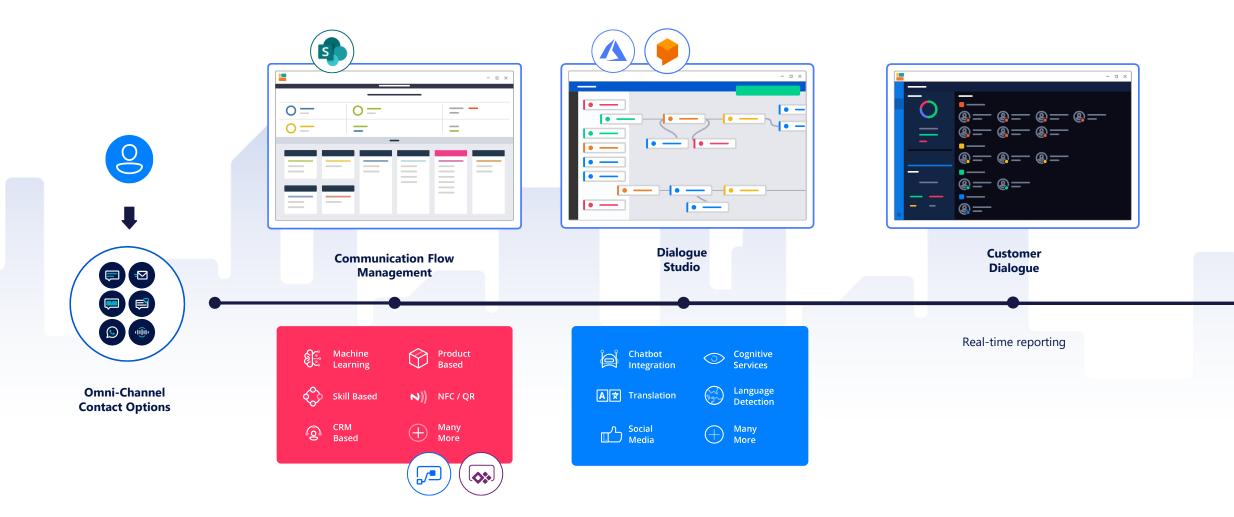

#### Overview

Anywhere365 provides an advanced dialogue management platform for the enterprise, leveraging Teams infrastructure



## Omni-channel Dialogue Management







## Anywhere365 Core Solution Overview







## Anywhere365 Core Solution Overview





#### CRM and Back Office Integrations





# WebAgent for Microsoft Teams

CRM and Back Office Integrations Significantly improve the service provided to a caller and the productivity of Agents.



## **Dialogue Intelligence in PowerBI**

Anywhere365<sup>®</sup> GALDONDATA

Realtime reporting using data mining techniques, enabling comprehensive Business & Dialogue Intelligence

### Dialogue Journey

The dialogue journey gives the supervisor a complete insight in the customer journey from start to finish.

### Deep dive insight

(=)

Zoom in from global information to specific parts to complete your information needs.