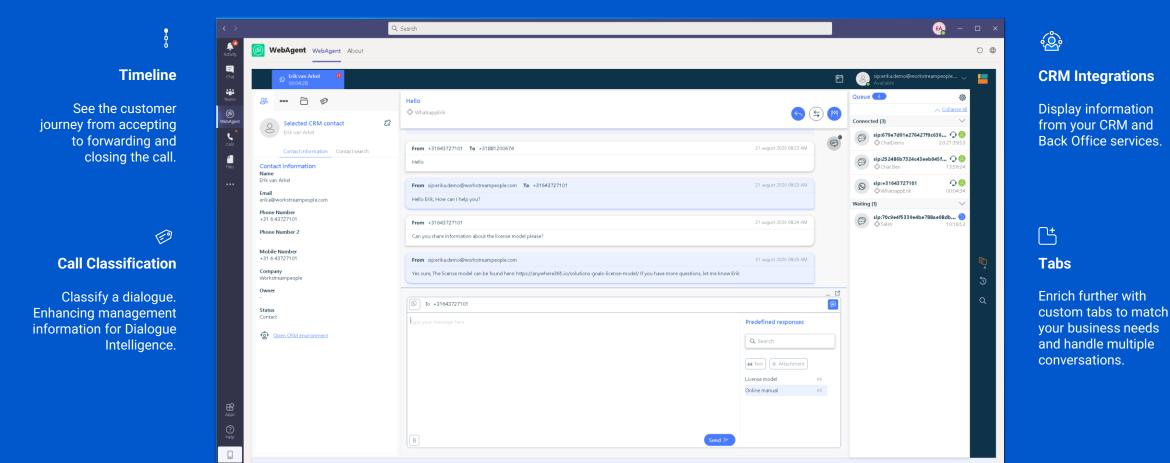

# WebAgent for Microsoft Teams

CRM and Back Office Integrations Significantly improve the service provided to a caller and the productivity of Agents.

#### CRM and Back Office Integrations

### Dialogue Journey

The dialogue journey gives the supervisor a complete insight in the customer journey from start to finish.