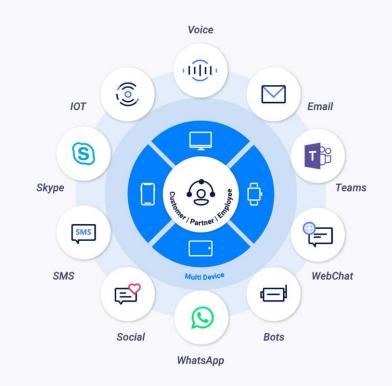

#### Overview

Anywhere365 provides an advanced dialogue management platform for the enterprise, leveraging Teams infrastructure



## Omni-channel Dialogue Management







## Anywhere365 Core Solution Overview







## Anywhere365 Core Solution Overview





#### CRM and Back Office Integrations





# WebAgent for Microsoft Teams

CRM and Back Office Integrations Significantly improve the service provided to a caller and the productivity of Agents.



## **Dialogue Intelligence in PowerBI**

Anywhere365<sup>®</sup> GALDONDATA

Realtime reporting using data mining techniques, enabling comprehensive Business & Dialogue Intelligence

### Dialogue Journey

The dialogue journey gives the supervisor a complete insight in the customer journey from start to finish.

### Deep dive insight

(=)

Zoom in from global information to specific parts to complete your information needs.