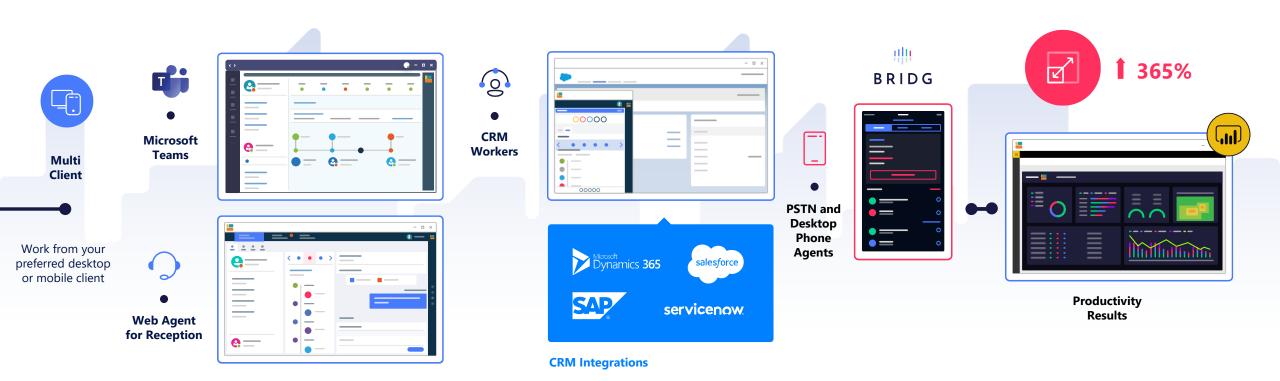

#### CRM and Back Office Integrations

# WebAgent for Microsoft Teams

CRM and Back Office Integrations Significantly improve the service provided to a caller and the productivity of Agents.