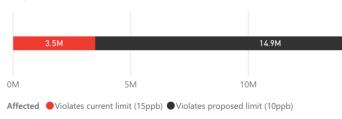

2,509 water systems serving 18N have violated the proposed standard to f 2013 through 2015
1,319 water systems serving 3M, found over the current limit in the san

Enlighten
Data Story

# Proposed change to dro

### On a National level:

2509 water systems serving 18M An have violated the proposed standard from of 2013 through 2015

1319 water systems serving 3M Ame found over the current limit in the same t

"Visualizations no longer just complement a written story. In our increasingly datadriven world, they're becoming a mainstream story form."