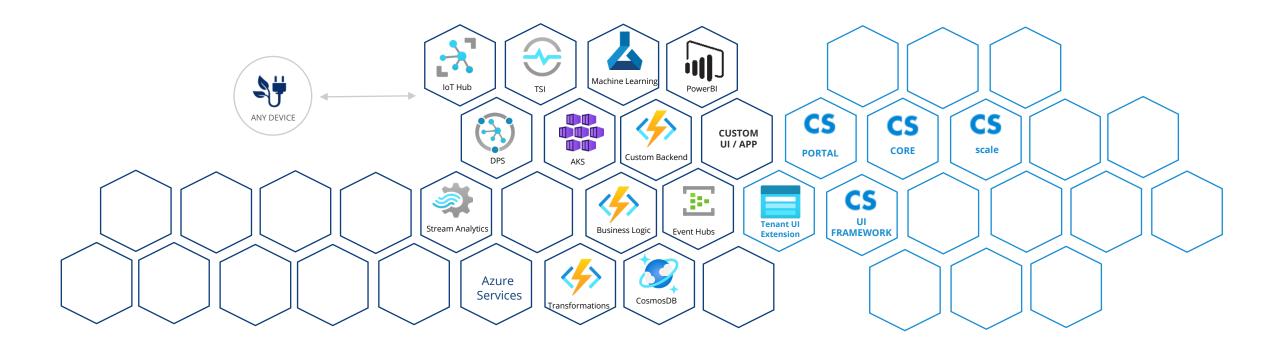

# IoT application framework with native Azure integration

We see our IoT solutions as enablers for new business models and as a long-term basis for your digital roadmap. The prerequisite for this is an IoT framework, which can be flexibly and easily scaled to new requirements and at the same time allows fast, cost-effective implementation of initial IoT use cases.

# With CENTERSIGHT scale, we combine the best of both worlds:

We link services provided by Microsoft Azure with the ready-to-use IoT applications of CENTERSIGHT scale and thus enable a fast time-to-market of your IoT projects. At the same time, we create openness, flexibility and scalability with the self-sufficient and multidimensional building blocks of CENTERSIGHT scale – also for your requirements of the future.

# IoT application framework with native Azure integration

We combine Azure services, our own ready-to-use IoT building blocks and customized applications for flexible and sustainable IoT solutions.