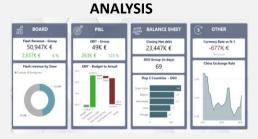

## HARNESSING POWER BI REPORTING TOOL TO DRIVE YOUR PERFORMANCE

#### CLEAR, PRECISE AND EASY TO RETRIEVE

Solution BI implements Microsoft reporting solutions packaged entirely within a single tool:

- Solution BI tools guarantee decisionmakers an endless source of indicators drawn directly from their data
- The compatibility between a Microsoft suite and a Windows architecture is ideal for Excel users, who will recognize the familiar features and structure
- Knowledgeable experts available for training is a key to ensuring that clients quickly understand the solution.