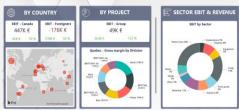

## HARNESSING POWER BI REPORTING TOOL TO DRIVE YOUR PERFORMANCE

#### CLEAR, PRECISE AND EASY TO RETRIEVE

Solution BI implements Microsoft reporting solutions packaged entirely within a single tool:

- Solution BI tools guarantee decisionmakers an endless source of indicators drawn directly from their data
- The compatibility between a Microsoft suite and a Windows architecture is ideal for Excel users, who will recognize the familiar features and structure
- Knowledgeable experts available for training is a key to ensuring that clients quickly understand the solution.