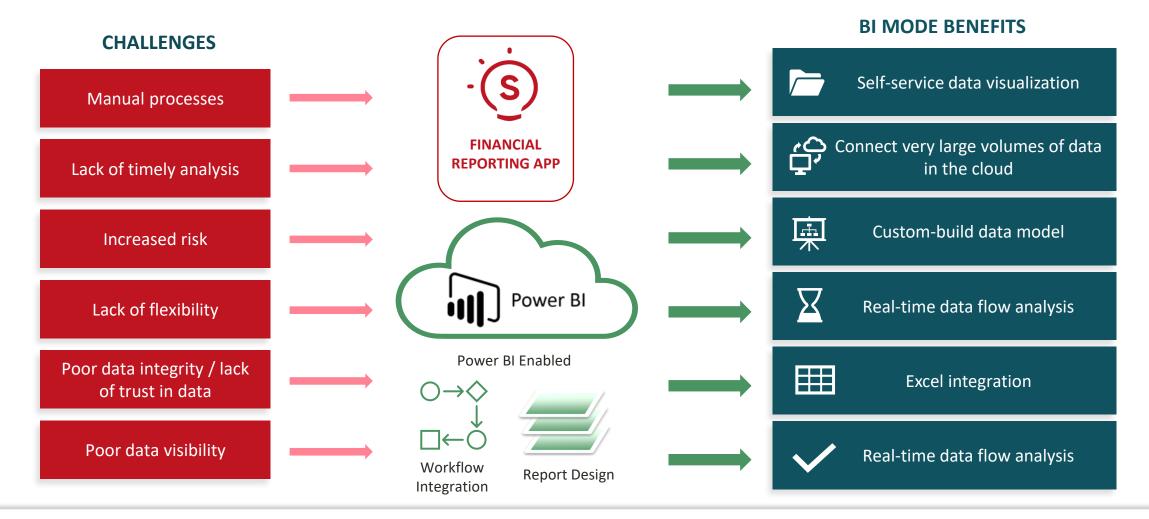

## ADRESSING YOUR CHALLENGES

An innovative, flexible suite of tools with the advantage of being geared to mobile use in self-service BI mode, enabling users to both consume and develop their data via a user-friendly interface.