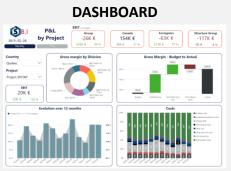

## HARNESSING POWER BI REPORTING TOOL TO DRIVE YOUR PERFORMANCE

#### CLEAR, PRECISE AND EASY TO RETRIEVE

Solution BI implements Microsoft reporting solutions packaged entirely within a single tool:

- Solution BI tools guarantee decisionmakers an endless source of indicators drawn directly from their data
- The compatibility between a Microsoft suite and a Windows architecture is ideal for Excel users, who will recognize the familiar features and structure
- Knowledgeable experts available for training is a key to ensuring that clients quickly understand the solution.