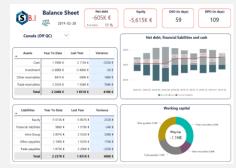

## HARNESSING POWER BI REPORTING TOOL TO DRIVE YOUR PERFORMANCE

#### CLEAR, PRECISE AND EASY TO RETRIEVE

Solution BI implements Microsoft reporting solutions packaged entirely within a single tool:

- Solution BI tools guarantee decisionmakers an endless source of indicators drawn directly from their data
- The compatibility between a Microsoft suite and a Windows architecture is ideal for Excel users, who will recognize the familiar features and structure
- Knowledgeable experts available for training is a key to ensuring that clients quickly understand the solution.