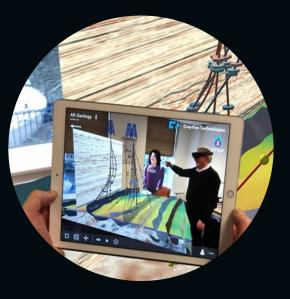

- Display 3D Objects
- Close device
- Only virtual world
- Hands-free & controllers
- Full immersive

iOS and Android tablets and phones Augmented Reality

- Display 3D Holograms
- See-through device
- Mixed Physical and Virtual world
- Need to hold device
- Less immersive