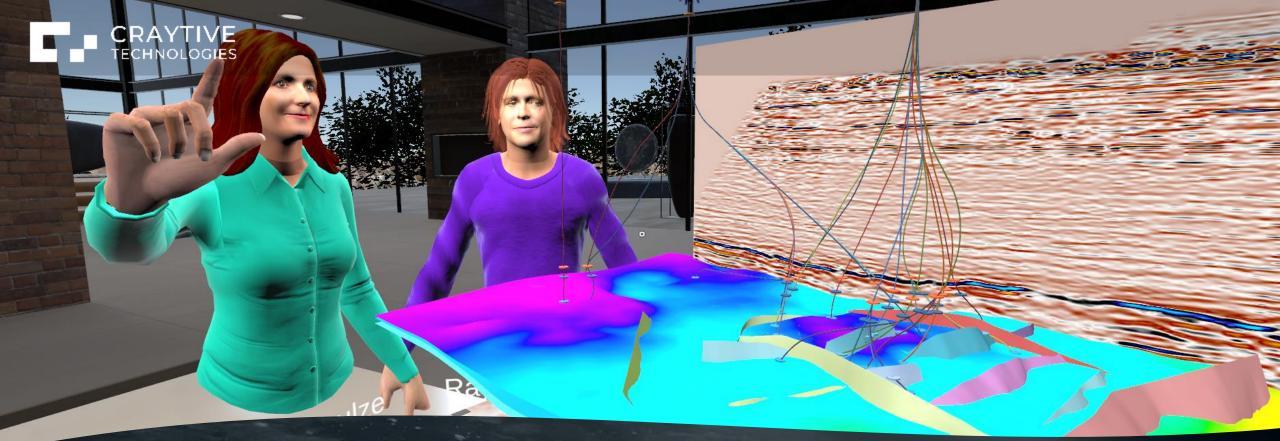

BaselineZ, 3D Immersive Reservoir Model Visualization and Collaboration environment "Meet, work and make decisions together in 3D from anywhere in the world"

#### Connect your 3D Geoscience Models

- Petrel (Schlumberger)
- JewelSuite (Baker Hughes)
- Your own applications

Katja

Host 3D meetings and make better informed decisions together

Niek