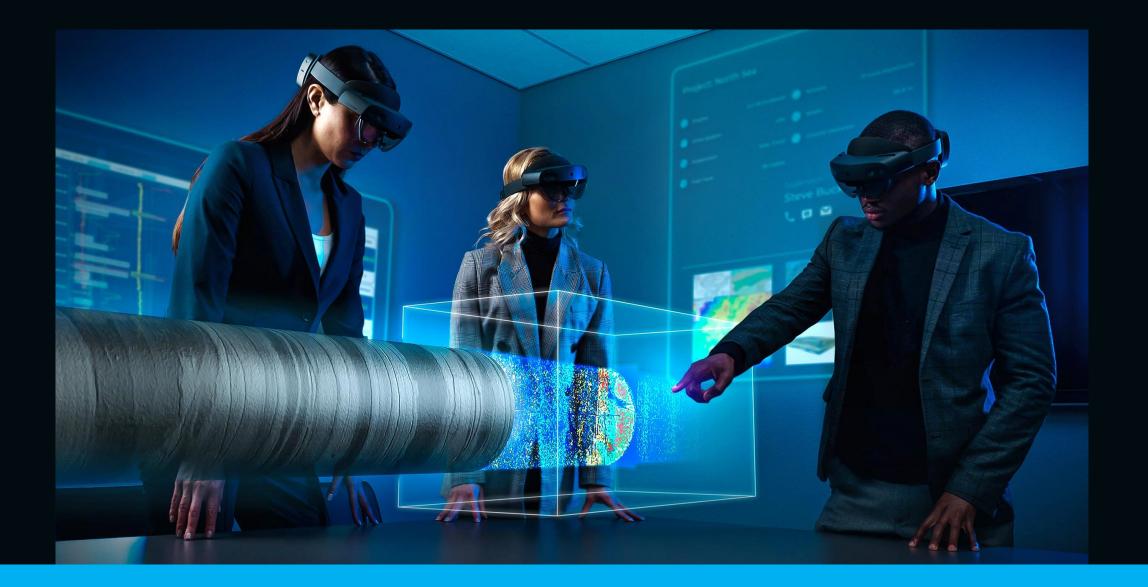

# BaselineZ HoloLens Support

# Mixed, Virtual and Augmented Reality

Microsoft HoloLens Mixed Reality

- Display Holograms
- See-through device
- Mix of physical and Virtual world
- Hands-free
- Full immersive

Oculus Quest Virtual Reality

- Display 3D Objects
- Close device
- Only virtual world
- Hands-free & controllers
- Full immersive

iOS and Android tablets and phones Augmented Reality

- Display 3D Holograms
- See-through device
- Mixed Physical and Virtual world
- Need to hold device
- Less immersive