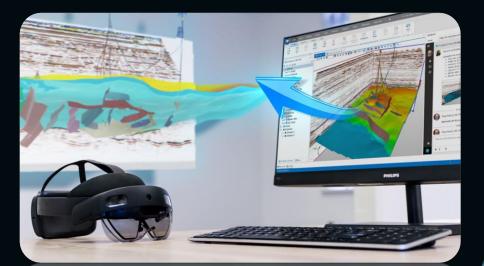

# BaselineZ Main Workflow

#### Connect your 3D Geoscience Models

- Petrel (Schlumberger)
- JewelSuite (Baker Hughes)
- Your own applications

Katja

Host 3D meetings and make better informed decisions together

Niek