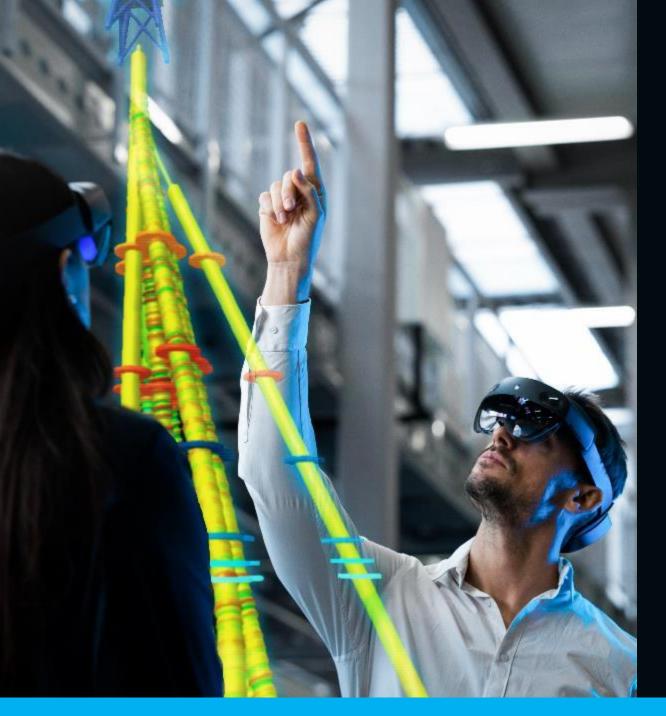

# BaselineZ HoloLens Support

# Mixed, Virtual and Augmented Reality

Microsoft HoloLens Mixed Reality

- Display Holograms
- See-through device
- Mix of physical and Virtual world
- Hands-free
- Full immersive

Oculus Quest Virtual Reality

- Display 3D Objects
- Close device
- Only virtual world
- Hands-free & controllers
- Full immersive

iOS and Android tablets and phones Augmented Reality

- Display 3D Holograms
- See-through device
- Mixed Physical and Virtual world
- Need to hold device
- Less immersive