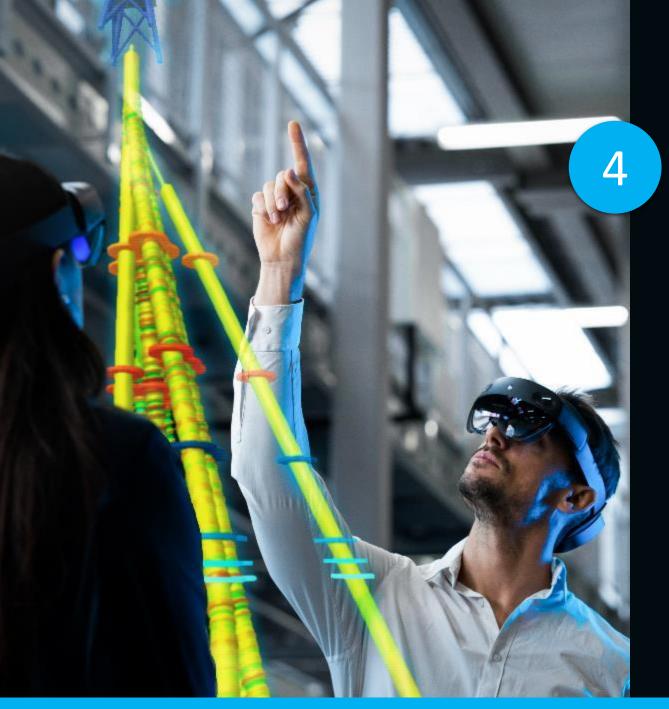

# BaselineZ HoloLens Support

# Mixed, Virtual and Augmented Reality

Microsoft HoloLens Mixed Reality

- Display Holograms
- See-through device
- Mix of physical and Virtual world
- Hands-free
- Full immersive

Oculus Quest Virtual Reality