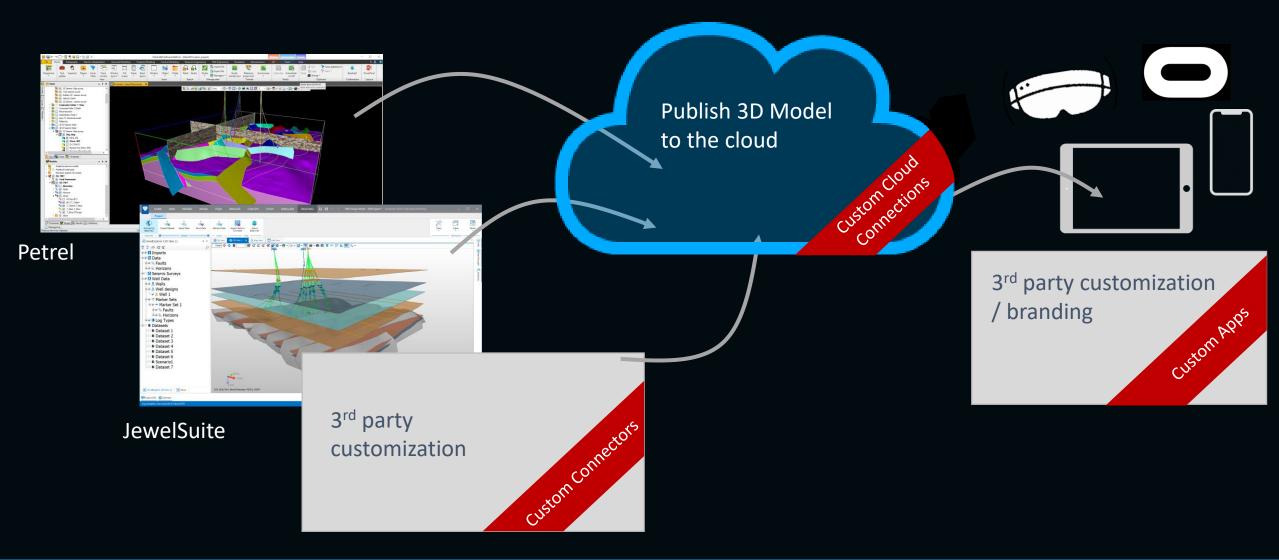

# BaselineZ Platform overview

# BaselineZ Main Workflow

#### Connect your 3D Geoscience Models

- Petrel (Schlumberger)
- JewelSuite (Baker Hughes)
- Your own applications

Katja

Host 3D meetings and make better informed decisions together

Niek

## **BaselineZ** Customizations / Branding