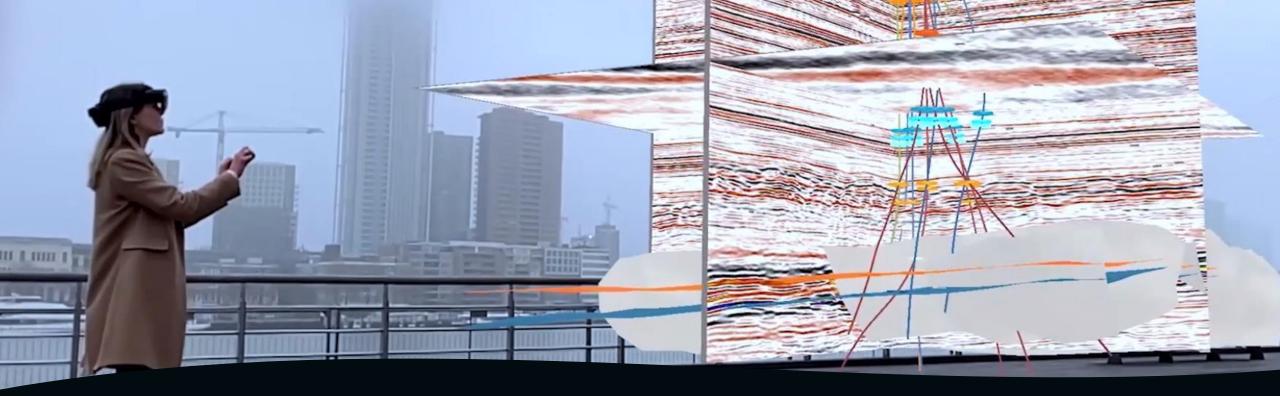

# BaselineZ HoloLens Support

# Mixed, Virtual and Augmented Reality

Microsoft HoloLens Mixed Reality

- Display Holograms
- See-through device
- Mix of physical and Virtual world
- Hands-free
- Full immersive

Oculus Quest Virtual Reality

- Display 3D Objects
- Close device
- Only virtual world
- Hands-free & controllers
- Full immersive

iOS and Android tablets and phones Augmented Reality

- Display 3D Holograms
- See-through device
- Mixed Physical and Virtual world
- Need to hold device
- Less immersive