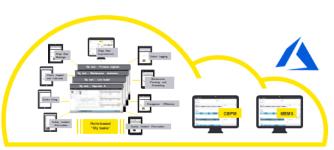

### EY and Microsoft bring to market enhanced capabilities to help accelerate and sustain manufacturing performance improvement by supporting real-time intelligence, insights and smart decisions.

EY Smart Factory uses the Microsoft Azure IoT Edge solution for in-plant connectivity and data collection. Its capabilities include:

- Remote management and configuration from Azure Portal
- Portability: Can be deployed on physical hardware or in virtual machine environment
- Modularity: Can deploy protocol handlers as required, including custom interfaces
- Can incorporate use of edge analytics and machine learning