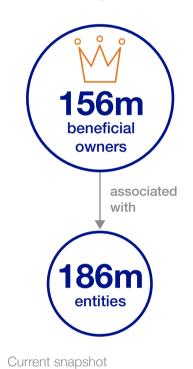

# Coverage highlights

# Discover Orbis, a growing database of companies, entities and events







220,500 banks



279,600 insurance



non-bank financial companies institutions





203,000 marine vessels







funds

#### Powerful and comparable

- ✓ comparable information
- ✓ corporate ownership structures
- ✓ holistic view of companies and other entities



with detailed financials





#### Orbis now has more people-related information











#### We're masters of ownership structures including beneficial ownership...





#### ... sanctions and other watchlists



companies

350,176 State-owned companies





marine vessels

## We show you how people and entities are linked





**1.3bn** historic ownership links **▲22**%

199m active ownership links **8%** 



## **Events – with alerts**

- ✓ ownership structure changes
- ✓ new directors
- ✓ financial strength changes
- ✓ solvency and liquidity events
- ✓ PEP flags
- ✓ sanctions flags
- ✓ watchlists
- ✓ legal events
- ✓ status changes
- ✓ corporate actions
- ✓ address changes
- ✓ other company data and news

## ... plus adverse media flags



## There are regional versions of Orbis...







## ...and it's available via a range of delivery channels









## **Recent awards and accolades**













CELENT Customer Base 2020 Know Your Customer Sys