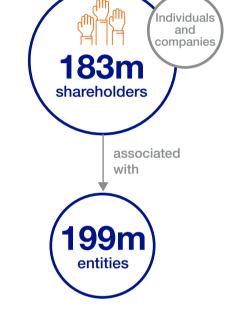

## We show you how people and entities are linked

**1.3bn** historic ownership links **▲22**%

199m active ownership links **8%** 