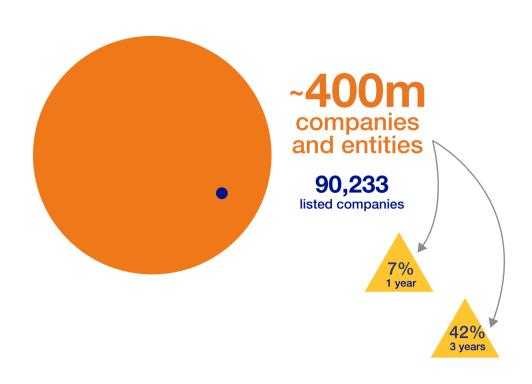

# Discover Orbis, a growing database of companies, entities and events

220,500 banks

279,600 insurance

non-bank financial companies institutions

203,000 marine vessels

funds